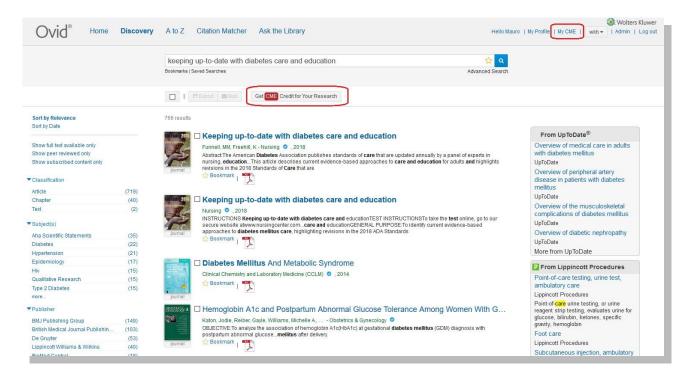

## **CME credits on Clinical Edge**

You can now collect CME credits in *Clinical Edge*, based on your searching activity.

In each Clinical Edge session, there's a

Click the button to display the terms and conditions: