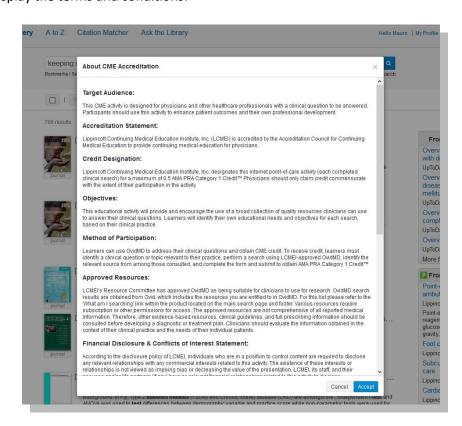

Once you've accepted the terms and conditions, you see the CME registration page.

Fill in your details and click Submit, and you see a certificate like the one below. You can print this, and it's also available at My CME History: