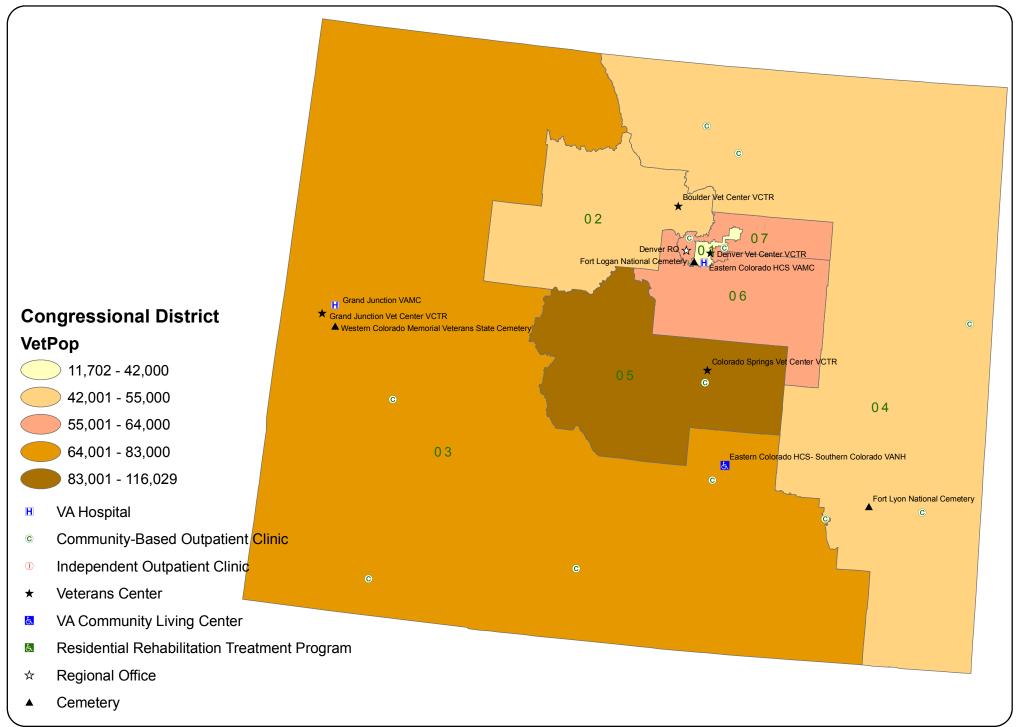

#### VA Facilities by Congressional District (111th Congress): Alabama



# VA Facilities by Congressional District (111th Congress): Alaska



#### VA Facilities by Congressional District (111th Congress): Arizona



#### VA Facilities by Congressional District (111th Congress): Arkansas



## VA Facilities by Congressional District (111th Congress): California (North)



## VA Facilities by Congressional District (111th Congress): California (Bay Area)



## VA Facilities by Congressional District (111th Congress): California (Central)



## VA Facilities by Congressional District (111th Congress): California (Los Angeles Area)



## VA Facilities by Congressional District (111th Congress): California (South)



# VA Facilities by Congressional District (111th Congress): Colorado



# VA Facilities by Congressional District (111th Congress): Connecticut



#### VA Facilities by Congressional District (111th Congress): Delaware



# VA Facilities by Congressional District (111th Congress): District of Columbia



#### VA Facilities by Congressional District (111th Congress): Florida



#### VA Facilities by Congressional District (111th Congress): Georgia



#### VA Facilities by Congressional District (111th Congress): Hawaii



## VA Facilities by Congressional District (111th Congress): Idaho



#### VA Facilities by Congressional District (111th Congress): Illinois



## VA Facilities by Congressional District (111th Congress): Indiana



# VA Facilities by Congressional District (111th Congress): Iowa



# VA Facilities by Congressional District (111th Congress)