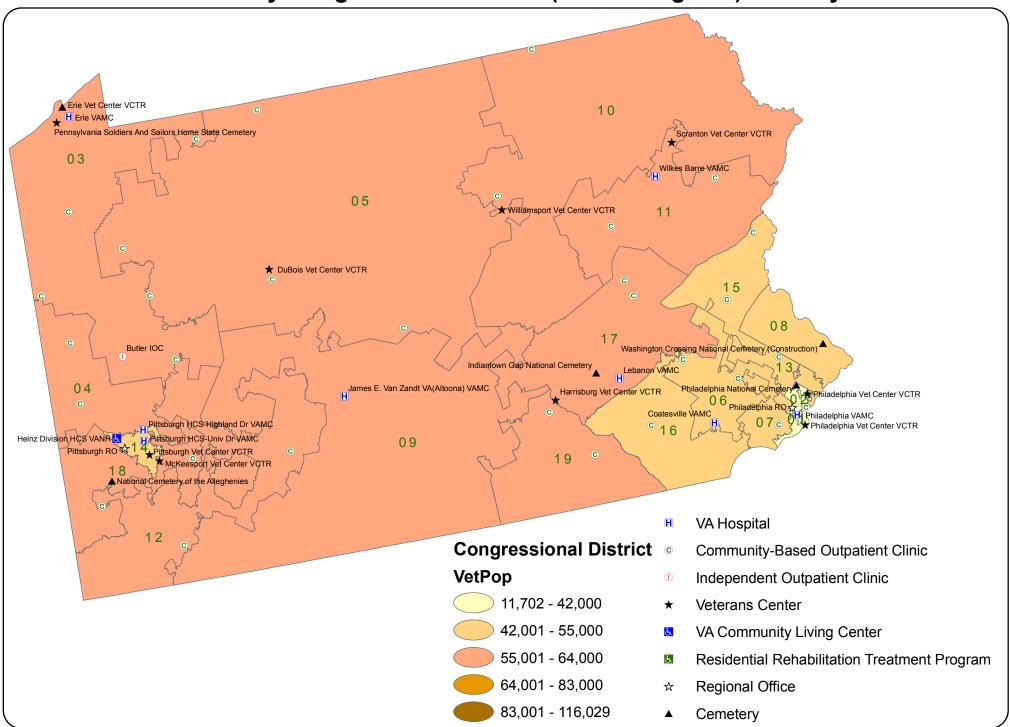

gress): New Hampshire



## VA Facilities by Congressional District (111th Congress): New Jersey



## VA Facilities by Congressional District (111th Congress): New Mexico



### VA Facilities by Congressional District (111th Congress): New York (Minus Manhattan)



## VA Facilities by Congressional District (111th Congress): New York (Manhattan Only)



# VA Facilities by Congressional District (111th Congress): North Carolina



## VA Facilities by Congressional District (111th Congress): North Dakota



### VA Facilities by Congressional District (111th Congress): Ohio



## VA Facilities by Congressional District (111th Congress): Oklahoma



# VA Facilities by Congressional District (111th Congress): Oregon



## VA Facilities by Congressional District (111th Congress): Pennsylvania



## VA Facilities by Congressional District (111th Congress): Puerto Rico



#### VA Facilities by Congressional District (111th Congress): Rhode Island



# VA Facilities by Congressional District (111th Congress): South Carolina



## VA Facilities by Congressional District (111th Congress): South Dakota



### VA Facilities by Congressional District (111th Congress): Tennessee



### VA Facilities by Congressional District (111th Congress): Texas



### VA Facilities by Congressional District (111th Congress): Utah



#### VA Facilities by Congressional District (111th Congress): Vermont



# VA Facilities by Congressional District (111th Congress): Virginia



# VA Facilities by Congressional District (111th Congress): Washington



# VA Facilities by Congressional District (111th Con