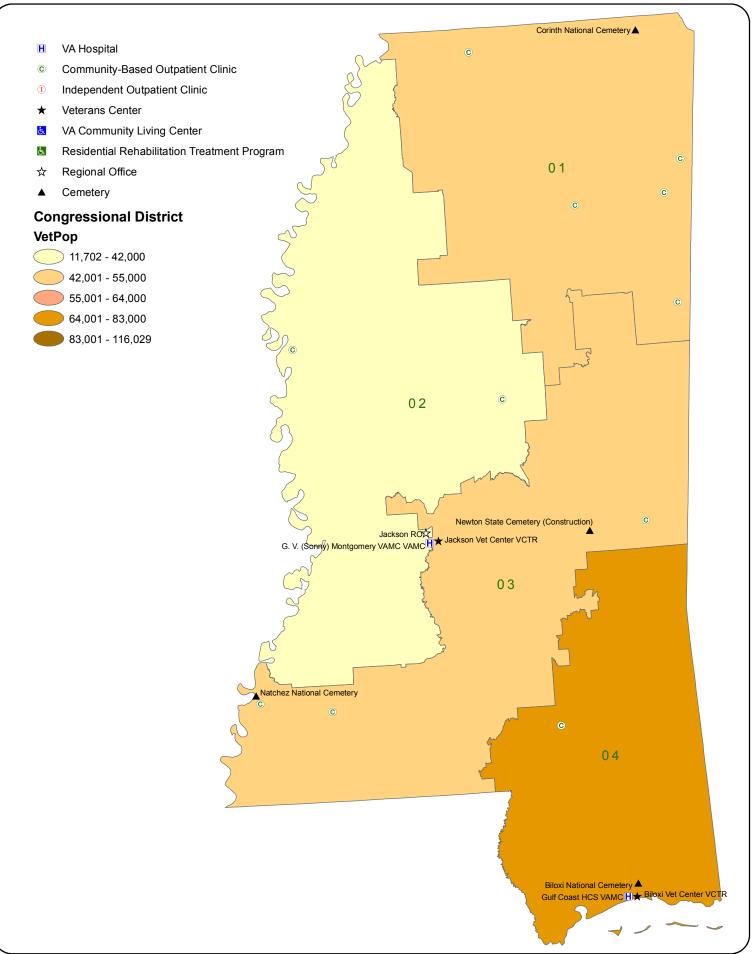

VA Facilities by Congressional District (111th Congress): Indiana



# VA Facilities by Congressional District (111th Congress): Iowa



# VA Facilities by Congressional District (111th Congress): Kansas



## VA Facilities by Congressional District (111th Congress): Kentucky



## VA Facilities by Congressional District (111th Congress): Louisiana



## VA Facilities by Congressional District (111th Congress): Maine



## VA Facilities by Congressional District (111th Congress): Maryland



# **VA Facilities by Congressional District (111th Congress): Massachusetts**



## VA Facilities by Congressional District (111th Congress): Michigan



## VA Facilities by Congressional District (111th Congress): Minnesota



## VA Facilities by Congressional District (111th Congress): Mississippi



#### VA Facilities by Congressional District (111th Congress): Missouri



# VA Facilities by Congressional District (111th Congress): Montana



# VA Facilities by Congressional District (111th Congress): Nebraska



#### VA Facilities by Congressional District (111th Congress): Nevada



## VA Facilities by Congressional District (111th Congress): New Hampshire



## VA Facilities by Congressional District (111th Congress): New Jersey



## VA Facilities by Congressional District (111th Congress): New Mexico



### VA Facilities by Congressional District (111th Congress): New York (Minus Manhattan)



## VA Facilities by Congressional District (111th Congress): New York (Manhattan Only)



# VA Facilities by Congressional District (111th Congress): North Carolina



## VA Facilities by