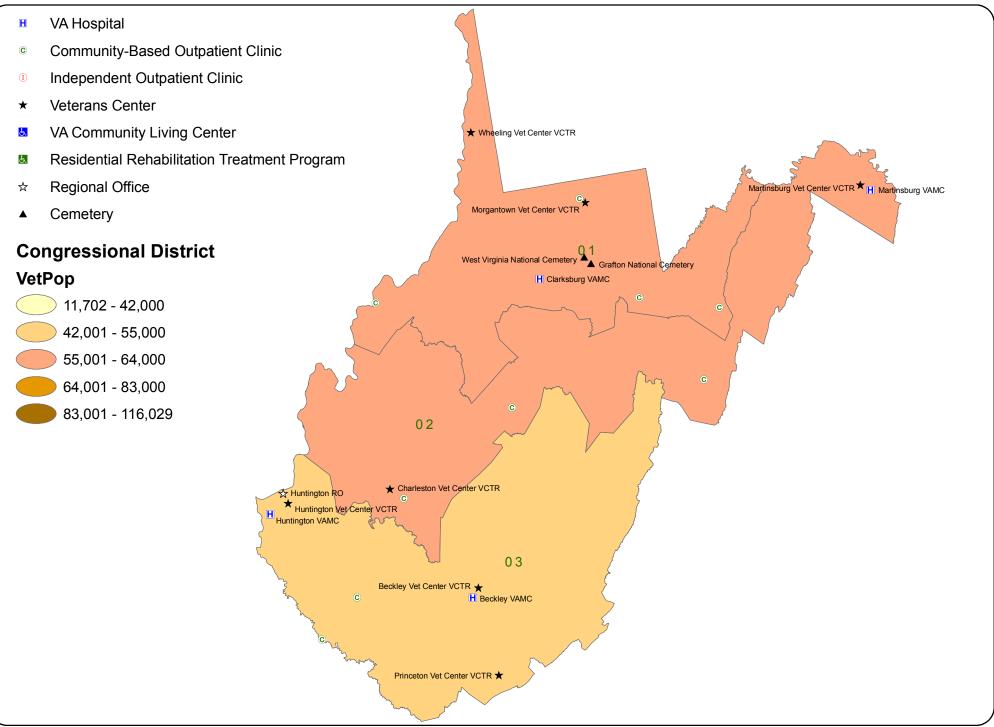

ongressional District (111th Congress): Puerto Rico



#### VA Facilities by Congressional District (111th Congress): Rhode Island



# VA Facilities by Congressional District (111th Congress): South Carolina



## VA Facilities by Congressional District (111th Congress): South Dakota



### VA Facilities by Congressional District (111th Congress): Tennessee



### VA Facilities by Congressional District (111th Congress): Texas



### VA Facilities by Congressional District (111th Congress): Utah



#### VA Facilities by Congressional District (111th Congress): Vermont



# VA Facilities by Congressional District (111th Congress): Virginia



# VA Facilities by Congressional District (111th Congress): Washington



# VA Facilities by Congressional District (111th Congress): West Virginia



#### VA Facilities by Congressional District (111th Congress): Wisconsin



# VA Facilities by Congressional District (111th Congress): Wyoming