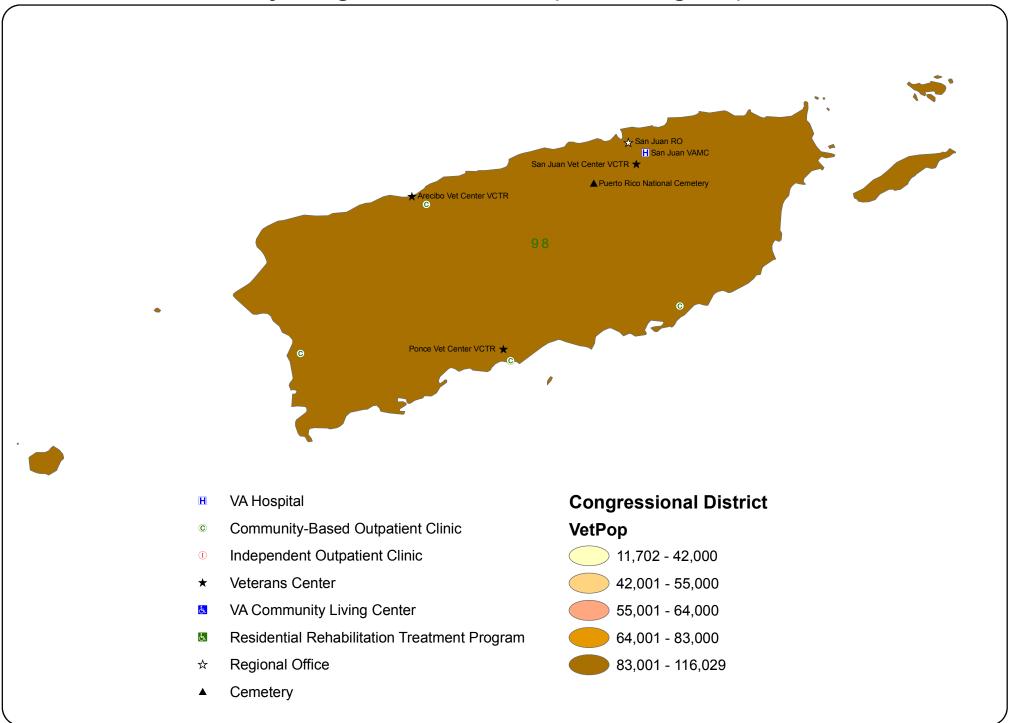

ongress): New Jersey



## VA Facilities by Congressional District (111th Congress): New Mexico



### VA Facilities by Congressional District (111th Congress): New York (Minus Manhattan)



## VA Facilities by Congressional District (111th Congress): New York (Manhattan Only)



# VA Facilities by Congressional District (111th Congress): North Carolina



## VA Facilities by Congressional District (111th Congress): North Dakota



### VA Facilities by Congressional District (111th Congress): Ohio



## VA Facilities by Congressional District (111th Congress): Oklahoma



# VA Facilities by Congressional District (111th Congress): Oregon



## VA Facilities by Congressional District (111th Congress): Pennsylvania



## VA Facilities by Congressional District (111th Congress): Puerto Rico



#### VA Facilities by Congressional District (111th Congress): Rhode Island



# VA Facilities by Congressional District (111th Congress): South Carolina



## VA Facilities by Congressional District (111th Congress): South Dakota



### VA Facilities by Congressional District (111th Congress): Tennessee



### VA Facilities by Congressional District (111th Congress): Texas



### VA Facilities by Congressional District (111th Congress): Utah



#### VA Facilities by Congressional District (111th Congress): Vermont



# VA Facilities by Congressional District (111th Congress): Virginia



# VA Facilities by Congressional District (111th Congress): Washington



# VA Facilities by Congressional District (111th Congress): West Virginia



#### VA Facilities by Congressional District (111th