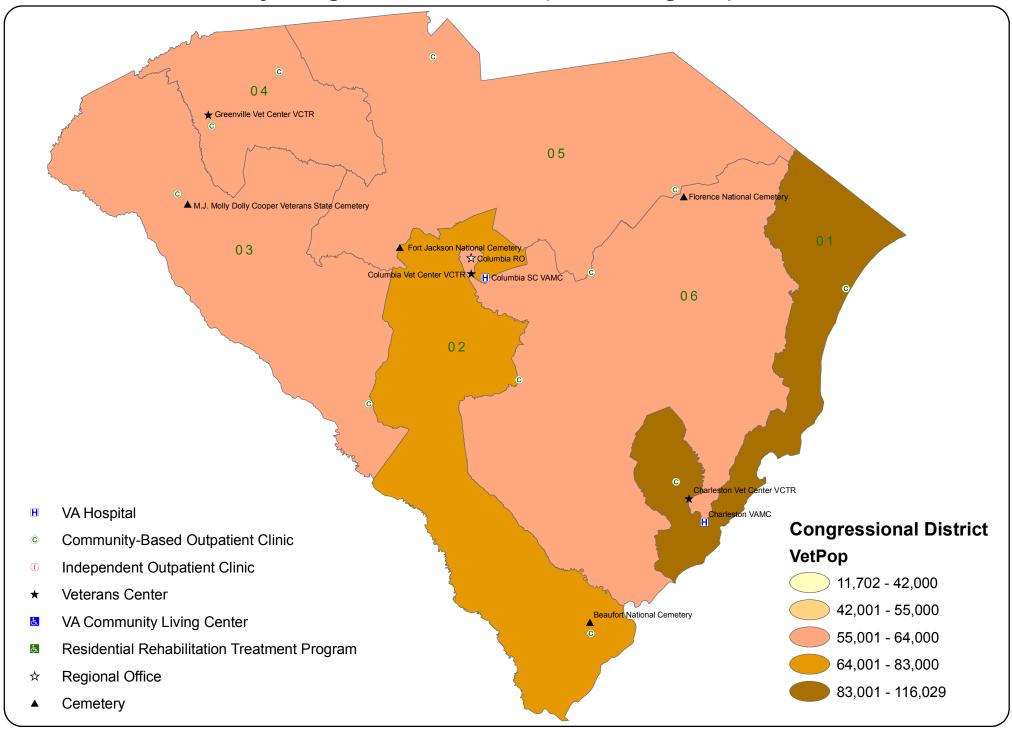

s): New York (Minus Manhattan)



## VA Facilities by Congressional District (111th Congress): New York (Manhattan Only)



# VA Facilities by Congressional District (111th Congress): North Carolina



## VA Facilities by Congressional District (111th Congress): North Dakota



### VA Facilities by Congressional District (111th Congress): Ohio



## VA Facilities by Congressional District (111th Congress): Oklahoma



# VA Facilities by Congressional District (111th Congress): Oregon



## VA Facilities by Congressional District (111th Congress): Pennsylvania



## VA Facilities by Congressional District (111th Congress): Puerto Rico



#### VA Facilities by Congressional District (111th Congress): Rhode Island



# VA Facilities by Congressional District (111th Congress): South Carolina



## VA Facilities by Congressional District (111th Congress): South Dakota



### VA Facilities by Congressional District (111th Congress): Tennessee



### VA Facilities by Congressional District (111th Congress): Texas



### VA Facilities by Congressional District (111th Congress): Utah



#### VA Facilities by Congressional District (111th Congress): Vermont



# VA Facilities by Congressional District (111th Congress): Virginia



# VA Facilities by Congressional District (111th Congress): Washington



# VA Facilities by Congressional District (111th Congress): West Virginia



#### VA Facilities by Congressional District (111th Congress): Wisconsin



# VA Facilities by Congressional District (111th Congress): Wyoming