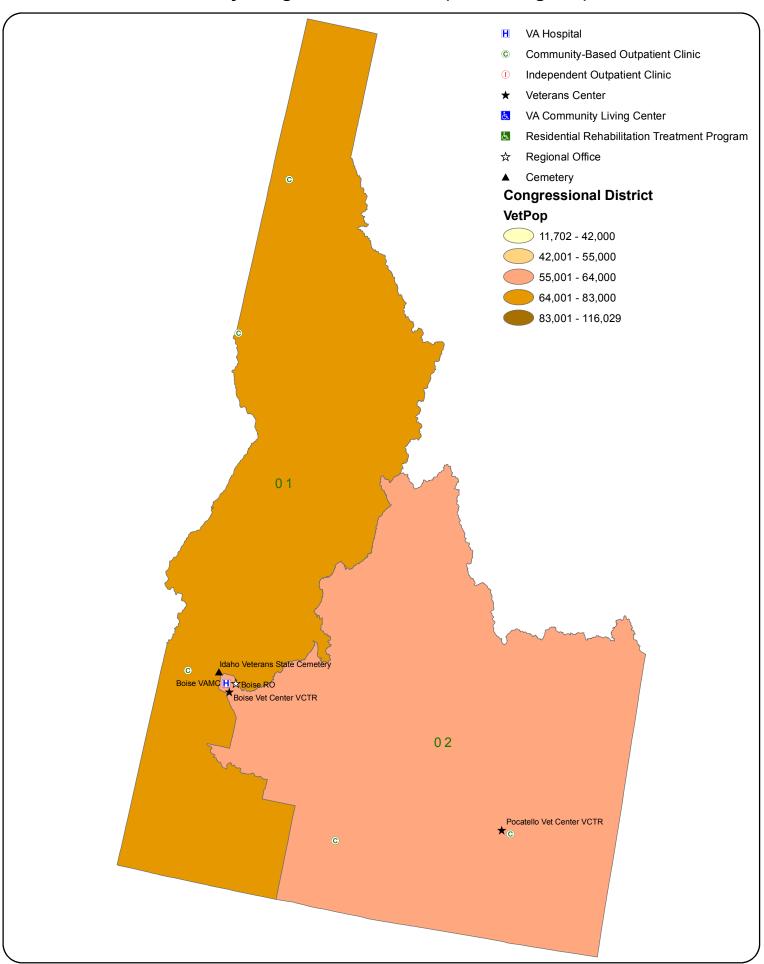

s): California (Central)



## VA Facilities by Congressional District (111th Congress): California (Los Angeles Area)



## VA Facilities by Congressional District (111th Congress): California (South)



# VA Facilities by Congressional District (111th Congress): Colorado



# VA Facilities by Congressional District (111th Congress): Connecticut



#### VA Facilities by Congressional District (111th Congress): Delaware



# VA Facilities by Congressional District (111th Congress): District of Columbia



#### VA Facilities by Congressional District (111th Congress): Florida



#### VA Facilities by Congressional District (111th Congress): Georgia



#### VA Facilities by Congressional District (111th Congress): Hawaii



## VA Facilities by Congressional District (111th Congress): Idaho



#### VA Facilities by Congressional District (111th Congress): Illinois



## VA Facilities by Congressional District (111th Congress): Indiana



# VA Facilities by Congressional District (111th Congress): Iowa



# VA Facilities by Congressional District (111th Congress): Kansas



## VA Facilities by Congressional District (111th Congress): Kentucky



## VA Facilities by Congressional District (111th Congress): Louisiana



## VA Facilities by Congressional District (111th Congress): Maine



## VA Facilities by Congressional District (111th Congress): Maryland



# **VA Facilities by Congressional District (111th Congress): Massachusetts**



## VA Facilities by Congressional District (111th Congress): Michigan



## VA Facilities by Congressional District (111th Congress): Minnesot