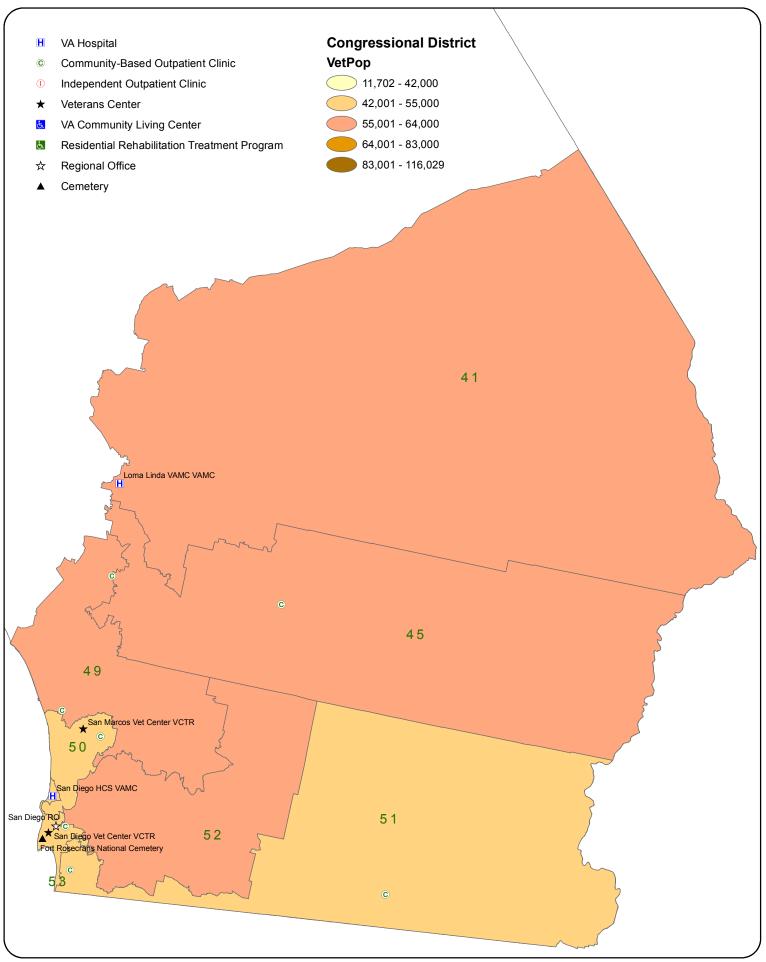

#### VA Facilities by Congressional District (111th Congress): Alabama



# VA Facilities by Congressional District (111th Congress): Alaska



#### VA Facilities by Congressional District (111th Congress): Arizona



#### VA Facilities by Congressional District (111th Congress): Arkansas



## VA Facilities by Congressional District (111th Congress): California (North)



## VA Facilities by Congressional District (111th Congress): California (Bay Area)



## VA Facilities by Congressional District (111th Congress): California (Central)



## VA Facilities by Congressional District (111th Congress): California (Los Angeles Area)



## VA Facilities by Congressional District (111th Congress): California (South)



# VA Facilities by Congressional District (111th Congress): Colorado



# VA Facilities by Congressional District (111th Congress): Connecticut



#### VA Facilities by Congressional District (111th Congress): Delaware



# VA Facilities by Congressional District (111th Congress): District of Columbia



#### VA Facilities by Congressional District (111th Congress): Florida



#### VA Facilities by Congressional District (111th Congress): Georgia



#### VA Facilities by Congressional District (111th Congress): Hawaii



## VA Facilities by Congressional District (111th Congress): Idaho



#### VA Facilities by Congressional District (111th Congress): Illinois



## VA Facilities by Congressional District (111th Congress): Indiana



# VA Facilities by Congressional District (111th Congr