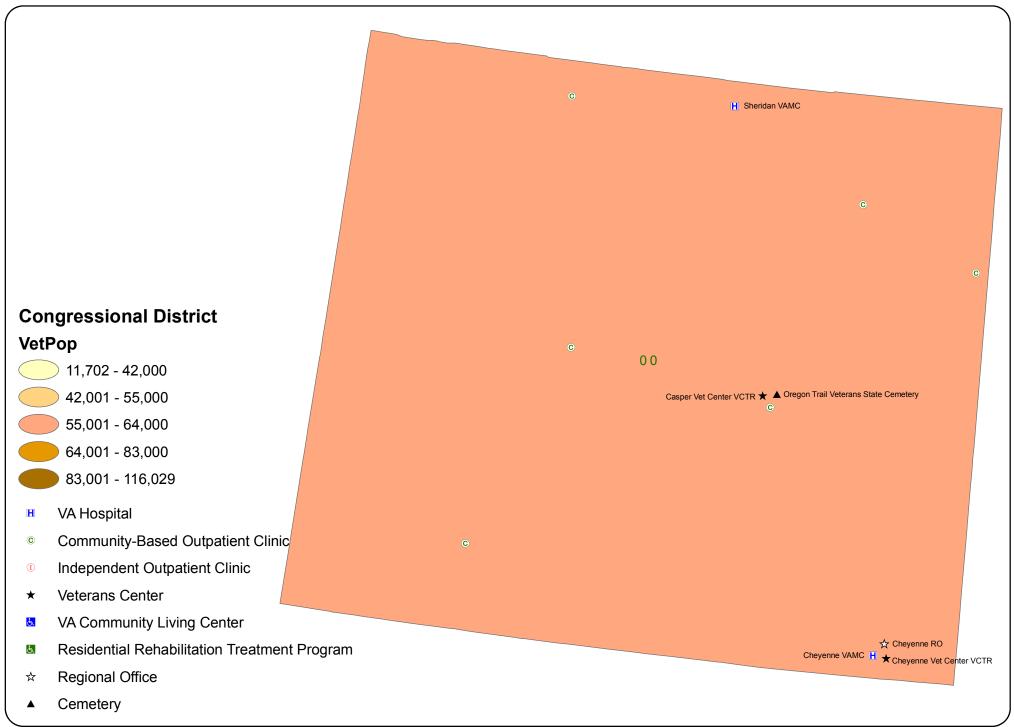

es by Congressional District (111th Congress): South Carolina



## VA Facilities by Congressional District (111th Congress): South Dakota



### VA Facilities by Congressional District (111th Congress): Tennessee



### VA Facilities by Congressional District (111th Congress): Texas



### VA Facilities by Congressional District (111th Congress): Utah



#### VA Facilities by Congressional District (111th Congress): Vermont



# VA Facilities by Congressional District (111th Congress): Virginia



# VA Facilities by Congressional District (111th Congress): Washington



# VA Facilities by Congressional District (111th Congress): West Virginia



#### VA Facilities by Congressional District (111th Congress): Wisconsin



# VA Facilities by Congressional District (111th Congress): Wyoming