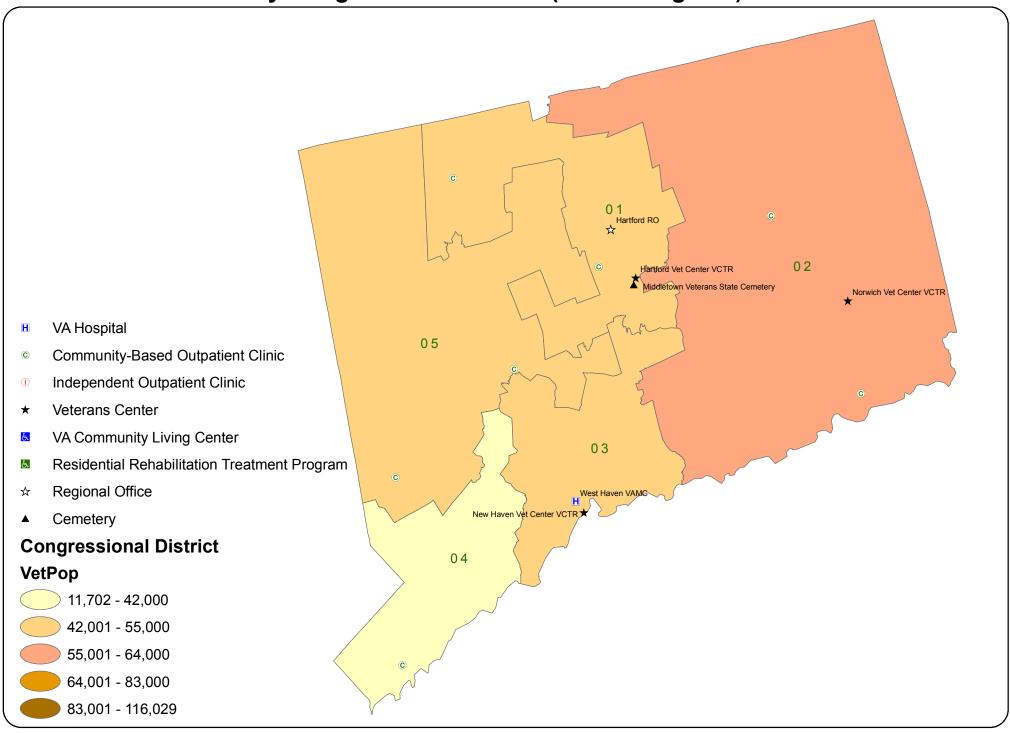

a



# VA Facilities by Congressional District (111th Congress): Alaska



#### VA Facilities by Congressional District (111th Congress): Arizona



#### VA Facilities by Congressional District (111th Congress): Arkansas



## VA Facilities by Congressional District (111th Congress): California (North)



## VA Facilities by Congressional District (111th Congress): California (Bay Area)



## VA Facilities by Congressional District (111th Congress): California (Central)



## VA Facilities by Congressional District (111th Congress): California (Los Angeles Area)



## VA Facilities by Congressional District (111th Congress): California (South)



# VA Facilities by Congressional District (111th Congress): Colorado



# VA Facilities by Congressional District (111th Congress): Connecticut



#### VA Facilities by Congressional District (111th Congress): Delaware



# VA Facilities by Congressional District (111th Congress): District of Columbia



#### VA Facilities by Congressional District (111th Congress): Florida



#### VA Facilities by Congressional District (111th Congress): Georgia



#### VA Facilities by Congressional District (111th Congress): Hawaii



## VA Facilities by Congressional District (111th Congress): Idaho



#### VA Facilities by Congressional District (111th Congress): Illinois



## VA Facilities by Congressional District (111th Congress): Indiana



# VA Facilities by Congressional District (111th Congress): Iowa



# VA Facilities by Congressional District (111th Congress): Kansas



## VA Facilities by Congressional District (111th Congress): Ke