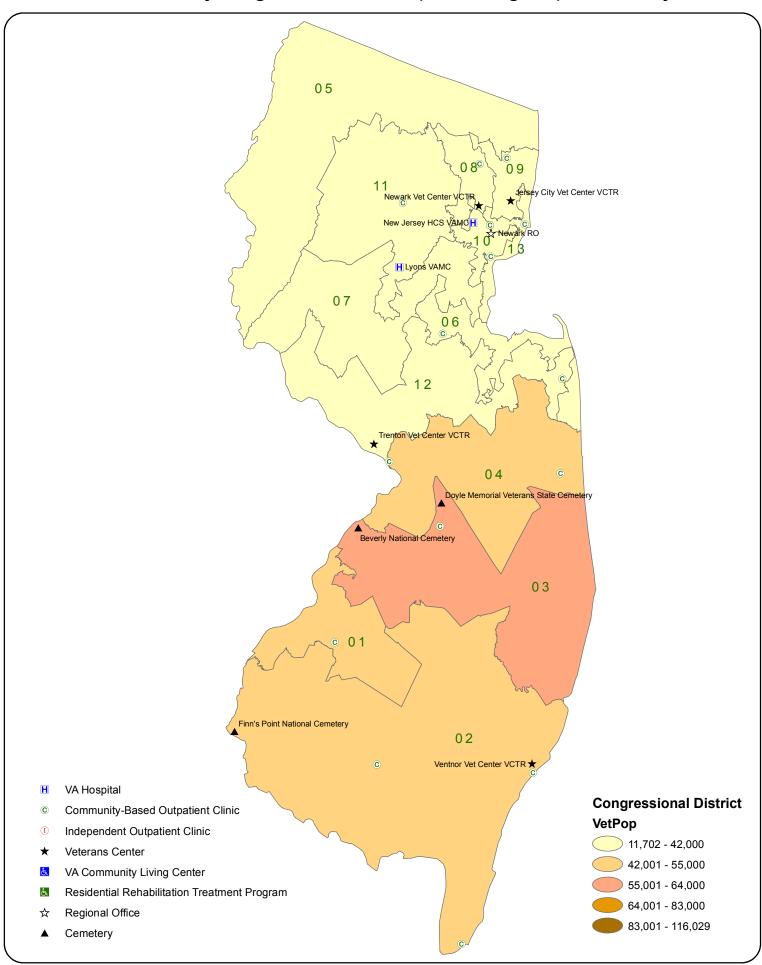

Congressional District (111th Congress): Maryland



# **VA Facilities by Congressional District (111th Congress): Massachusetts**



## VA Facilities by Congressional District (111th Congress): Michigan



## VA Facilities by Congressional District (111th Congress): Minnesota



## VA Facilities by Congressional District (111th Congress): Mississippi



#### VA Facilities by Congressional District (111th Congress): Missouri



# VA Facilities by Congressional District (111th Congress): Montana



# VA Facilities by Congressional District (111th Congress): Nebraska



#### VA Facilities by Congressional District (111th Congress): Nevada



## VA Facilities by Congressional District (111th Congress): New Hampshire



## VA Facilities by Congressional District (111th Congress): New Jersey



## VA Facilities by Congressional District (111th Congress): New Mexico



### VA Facilities by Congressional District (111th Congress): New York (Minus Manhattan)



## VA Facilities by Congressional District (111th Congress): New York (Manhattan Only)



# VA Facilities by Congressional District (111th Congress): North Carolina



## VA Facilities by Congressional District (111th Congress): North Dakota



### VA Facilities by Congressional District (111th Congress): Ohio



## VA Facilities by Congressional District (111th Congress): Oklahoma



# VA Facilities by Congressional District (111th Congress): Oregon



## VA Facilities by Congressional District (111th Congress): Pennsylvania



## VA Facilities by Congressional District (111th Congress): Puerto Rico



#### VA Facilities b