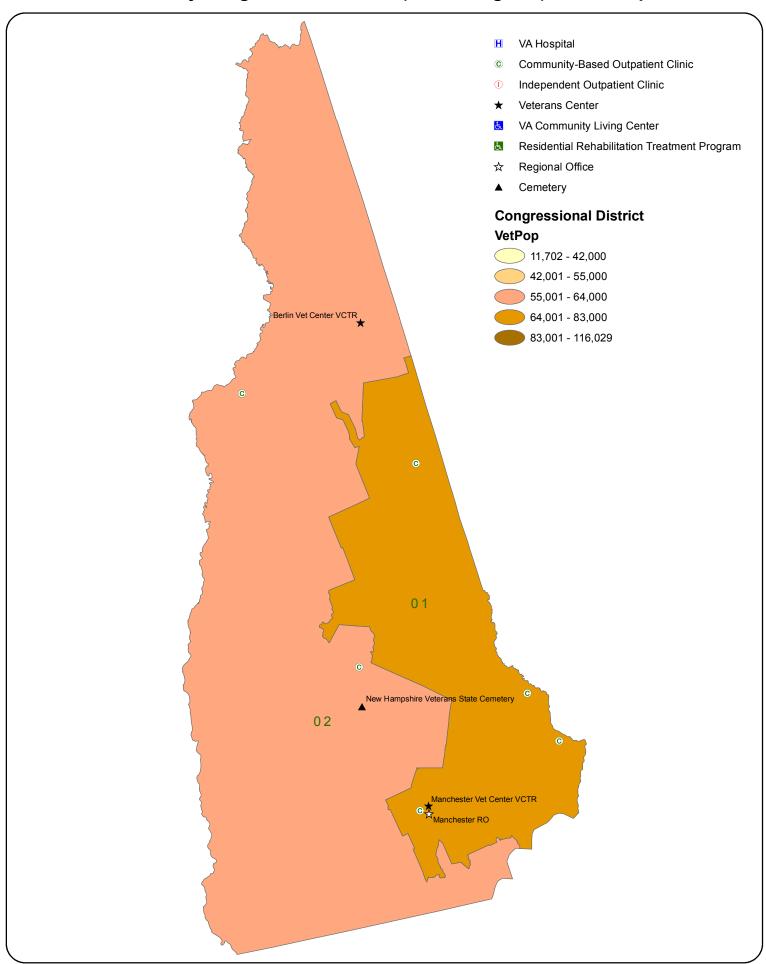

es by Congressional District (111th Congress): Maine



## VA Facilities by Congressional District (111th Congress): Maryland



# **VA Facilities by Congressional District (111th Congress): Massachusetts**



## VA Facilities by Congressional District (111th Congress): Michigan



## VA Facilities by Congressional District (111th Congress): Minnesota



## VA Facilities by Congressional District (111th Congress): Mississippi



#### VA Facilities by Congressional District (111th Congress): Missouri



# VA Facilities by Congressional District (111th Congress): Montana



# VA Facilities by Congressional District (111th Congress): Nebraska



#### VA Facilities by Congressional District (111th Congress): Nevada



## VA Facilities by Congressional District (111th Congress): New Hampshire



## VA Facilities by Congressional District (111th Congress): New Jersey



## VA Facilities by Congressional District (111th Congress): New Mexico



### VA Facilities by Congressional District (111th Congress): New York (Minus Manhattan)



## VA Facilities by Congressional District (111th Congress): New York (Manhattan Only)



# VA Facilities by Congressional District (111th Congress): North Carolina



## VA Facilities by Congressional District (111th Congress): North Dakota



### VA Facilities by Congressional District (111th Congress): Ohio



## VA Facilities by Congressional District (111th Congress): Oklahoma



# VA Facilities by Congressional District (111th Congress): Oregon



## VA Facilities by Congressional District (111th Congress): Pennsylvania



## VA Facilities by C