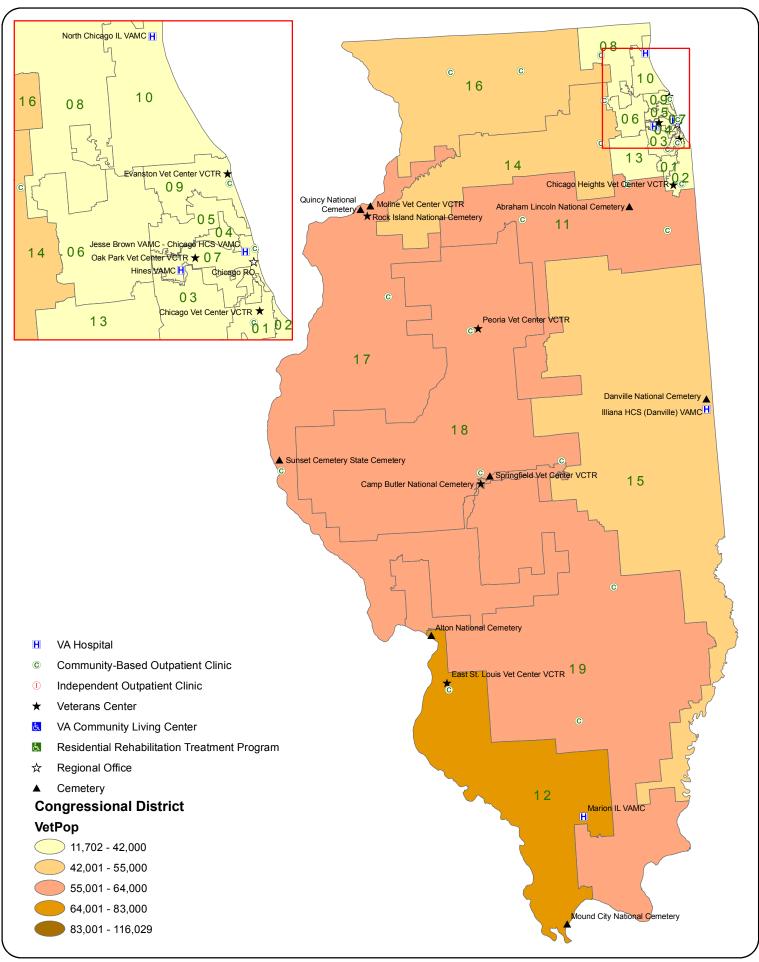

th Congress): California (Los Angeles Area)



## VA Facilities by Congressional District (111th Congress): California (South)



# VA Facilities by Congressional District (111th Congress): Colorado



# VA Facilities by Congressional District (111th Congress): Connecticut



#### VA Facilities by Congressional District (111th Congress): Delaware



# VA Facilities by Congressional District (111th Congress): District of Columbia



#### VA Facilities by Congressional District (111th Congress): Florida



#### VA Facilities by Congressional District (111th Congress): Georgia



#### VA Facilities by Congressional District (111th Congress): Hawaii



## VA Facilities by Congressional District (111th Congress): Idaho



#### VA Facilities by Congressional District (111th Congress): Illinois



## VA Facilities by Congressional District (111th Congress): Indiana



# VA Facilities by Congressional District (111th Congress): Iowa



# VA Facilities by Congressional District (111th Congress): Kansas



## VA Facilities by Congressional District (111th Congress): Kentucky



## VA Facilities by Congressional District (111th Congress): Louisiana



## VA Facilities by Congressional District (111th Congress): Maine



## VA Facilities by Congressional District (111th Congress): Maryland



# **VA Facilities by Congressional District (111th Congress): Massachusetts**



## VA Facilities by Congressional District (111th Congress): Michigan



## VA Facilities by Congressional District (111th Congress): Minnesota



## VA Facilities by Congressional District (111th Congress): Mississip