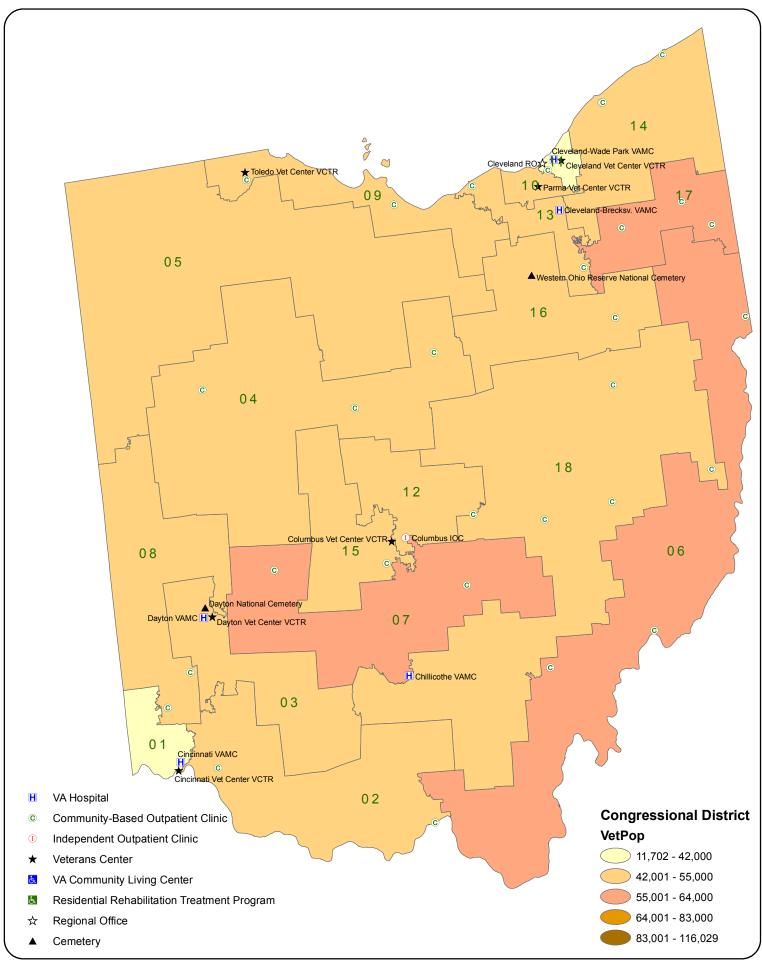

Congress): Montana



# VA Facilities by Congressional District (111th Congress): Nebraska



#### VA Facilities by Congressional District (111th Congress): Nevada



## VA Facilities by Congressional District (111th Congress): New Hampshire



## VA Facilities by Congressional District (111th Congress): New Jersey



## VA Facilities by Congressional District (111th Congress): New Mexico



### VA Facilities by Congressional District (111th Congress): New York (Minus Manhattan)



## VA Facilities by Congressional District (111th Congress): New York (Manhattan Only)



# VA Facilities by Congressional District (111th Congress): North Carolina



## VA Facilities by Congressional District (111th Congress): North Dakota



### VA Facilities by Congressional District (111th Congress): Ohio



## VA Facilities by Congressional District (111th Congress): Oklahoma



# VA Facilities by Congressional District (111th Congress): Oregon



## VA Facilities by Congressional District (111th Congress): Pennsylvania



## VA Facilities by Congressional District (111th Congress): Puerto Rico



#### VA Facilities by Congressional District (111th Congress): Rhode Island



# VA Facilities by Congressional District (111th Congress): South Carolina



## VA Facilities by Congressional District (111th Congress): South Dakota



### VA Facilities by Congressional District (111th Congress): Tennessee



### VA Facilities by Congressional District (111th Congress): Texas



### VA Facilities by Congressional District (111th Congress): Utah



#### VA Facilities by Congressional District (111th