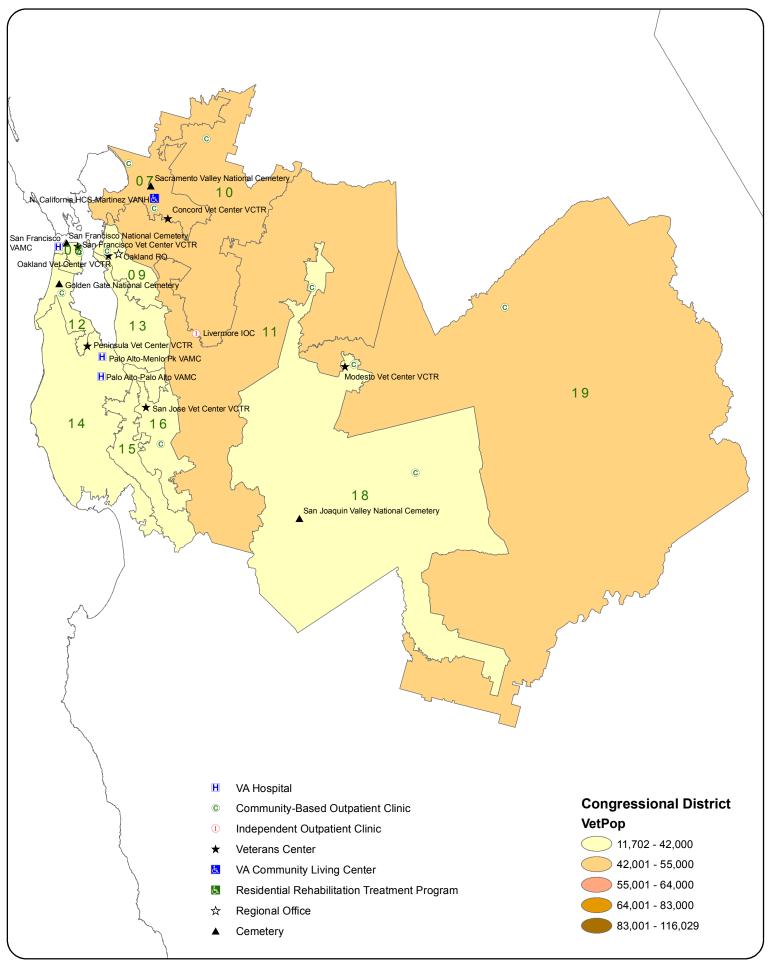

## VA Facilities by Congressional District (111th Congress): California (Bay Area)