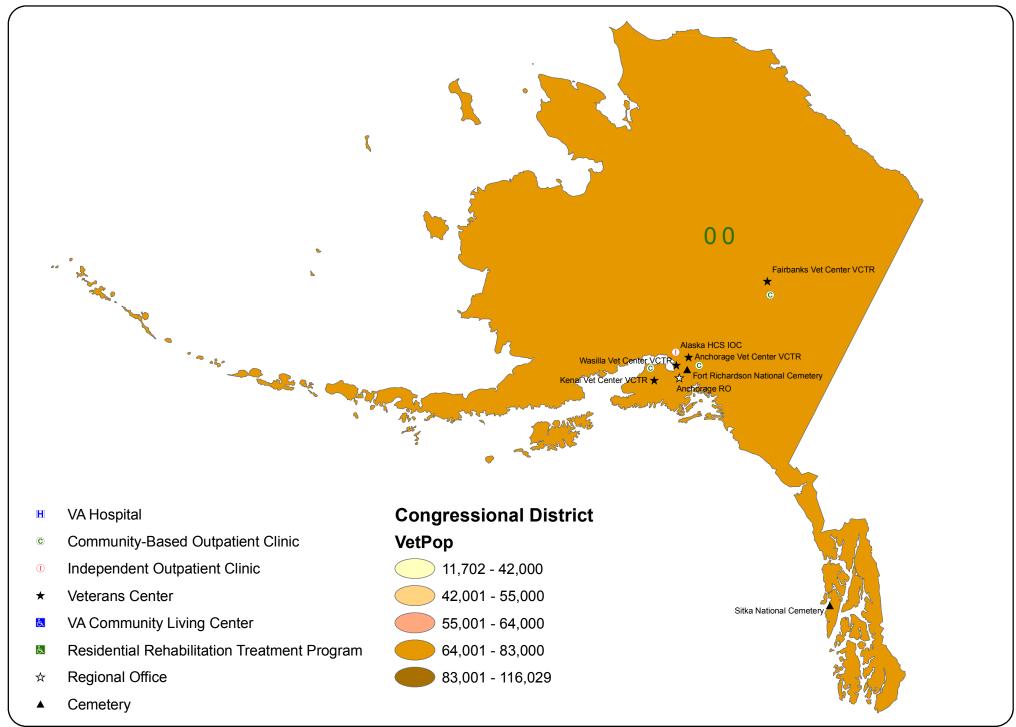

#### VA Facilities by Congressional District (111th Congress): Alabama



# VA Facilities by Congressional District (111th Congress): Alaska



#### VA Facilities by Congressional District (111th Congress): Arizona



#### VA Facilities by Congressional District (111th Congress): Arkansas



## VA Facilities by Congressional District (111th Congress): California (North)



## VA Facilities by Congressional District (111th Congress): California (Bay Area)



## VA Facilities by Congressional District (111th Congress): California (Central)



## VA Facilities by Congressional District (111th Congress): California (Los Angeles Area)



## VA Facilities by Congressional District (111th Congress): California (South)



# VA Facilities by Congressional District (111th Congress): Colorado



# VA Facilities by Congressional District (111th Congress): Connecticut



#### VA Facilities by Congressional District (111th Congress): Delaware