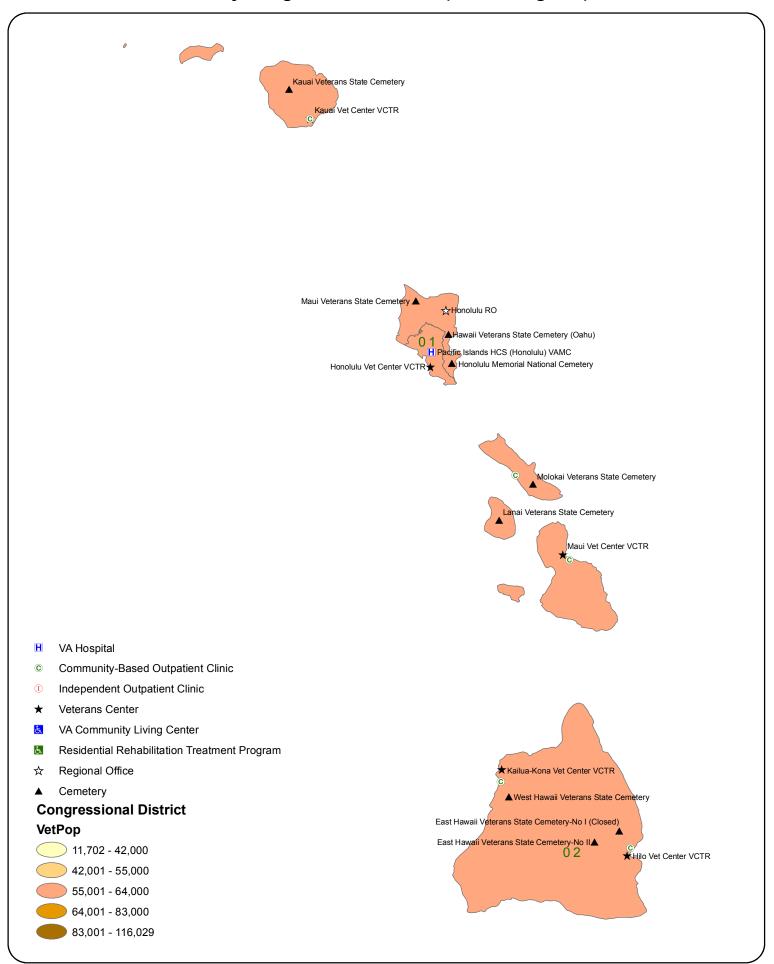

Bay Area)



## VA Facilities by Congressional District (111th Congress): California (Central)



## VA Facilities by Congressional District (111th Congress): California (Los Angeles Area)



## VA Facilities by Congressional District (111th Congress): California (South)



# VA Facilities by Congressional District (111th Congress): Colorado



# VA Facilities by Congressional District (111th Congress): Connecticut



#### VA Facilities by Congressional District (111th Congress): Delaware



# VA Facilities by Congressional District (111th Congress): District of Columbia



#### VA Facilities by Congressional District (111th Congress): Florida



#### VA Facilities by Congressional District (111th Congress): Georgia



#### VA Facilities by Congressional District (111th Congress): Hawaii



## VA Facilities by Congressional District (111th Congress): Idaho



#### VA Facilities by Congressional District (111th Congress): Illinois



## VA Facilities by Congressional District (111th Congress): Indiana



# VA Facilities by Congressional District (111th Congress): Iowa



# VA Facilities by Congressional District (111th Congress): Kansas



## VA Facilities by Congressional District (111th Congress): Kentucky



## VA Facilities by Congressional District (111th Congress): Louisiana



## VA Facilities by Congressional District (111th Congress): Maine



## VA Facilities by Congressional District (111th Congress): Maryland



# **VA Facilities by Congressional District (111th Congress): Massachusetts**



## VA Facilities by Congressional District (111th Congress): Michigan