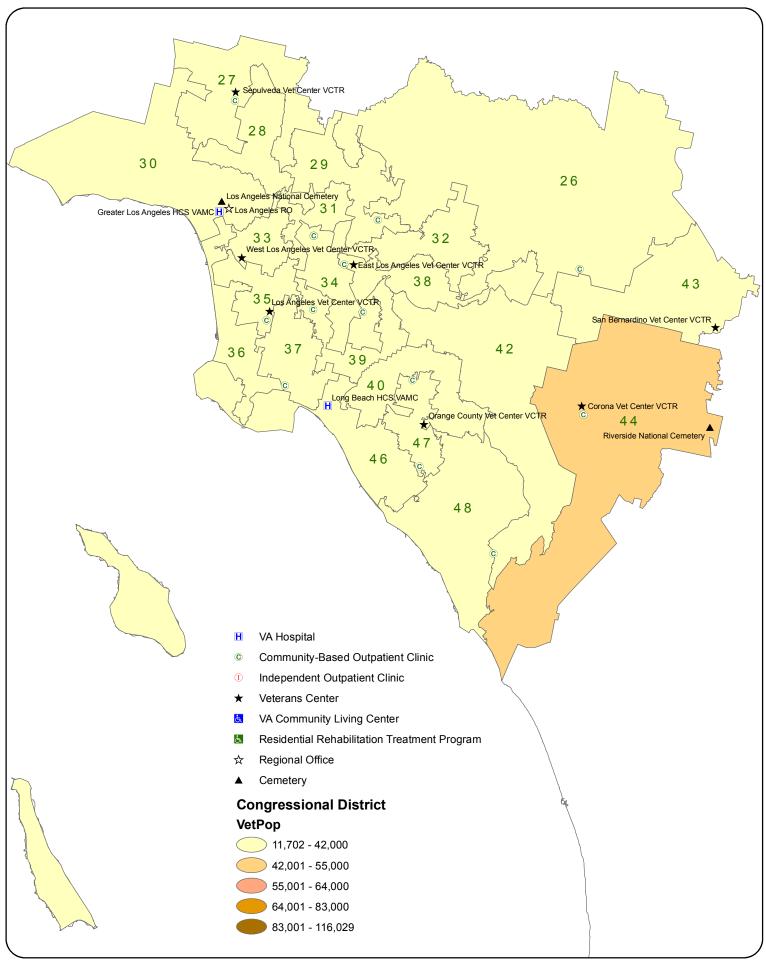

## VA Facilities by Congressional District (111th Congress): California (Los Angeles Area)