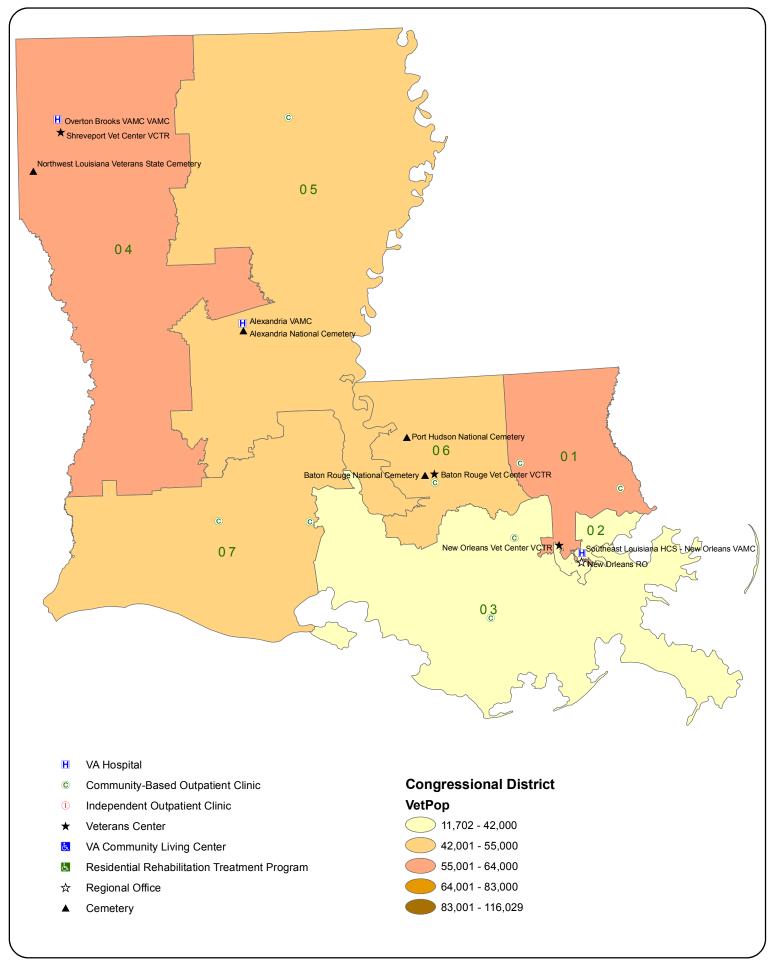

Facilities by Congressional District (111th Congress): District of Columbia



#### VA Facilities by Congressional District (111th Congress): Florida



#### VA Facilities by Congressional District (111th Congress): Georgia



#### VA Facilities by Congressional District (111th Congress): Hawaii



## VA Facilities by Congressional District (111th Congress): Idaho



#### VA Facilities by Congressional District (111th Congress): Illinois



## VA Facilities by Congressional District (111th Congress): Indiana



# VA Facilities by Congressional District (111th Congress): Iowa



# VA Facilities by Congressional District (111th Congress): Kansas



## VA Facilities by Congressional District (111th Congress): Kentucky



## VA Facilities by Congressional District (111th Congress): Louisiana



## VA Facilities by Congressional District (111th Congress): Maine



## VA Facilities by Congressional District (111th Congress): Maryland



# **VA Facilities by Congressional District (111th Congress): Massachusetts**



## VA Facilities by Congressional District (111th Congress): Michigan



## VA Facilities by Congressional District (111th Congress): Minnesota



## VA Facilities by Congressional District (111th Congress): Mississippi



#### VA Facilities by Congressional District (111th Congress): Missouri



# VA Facilities by Congressional District (111th Congress): Montana



# VA Facilities by Congressional District (111th Congress): Nebraska



#### VA Facilities by Congressional District (111th Congress): Nevada



## VA Facilities by Congressional District (111th Congress):