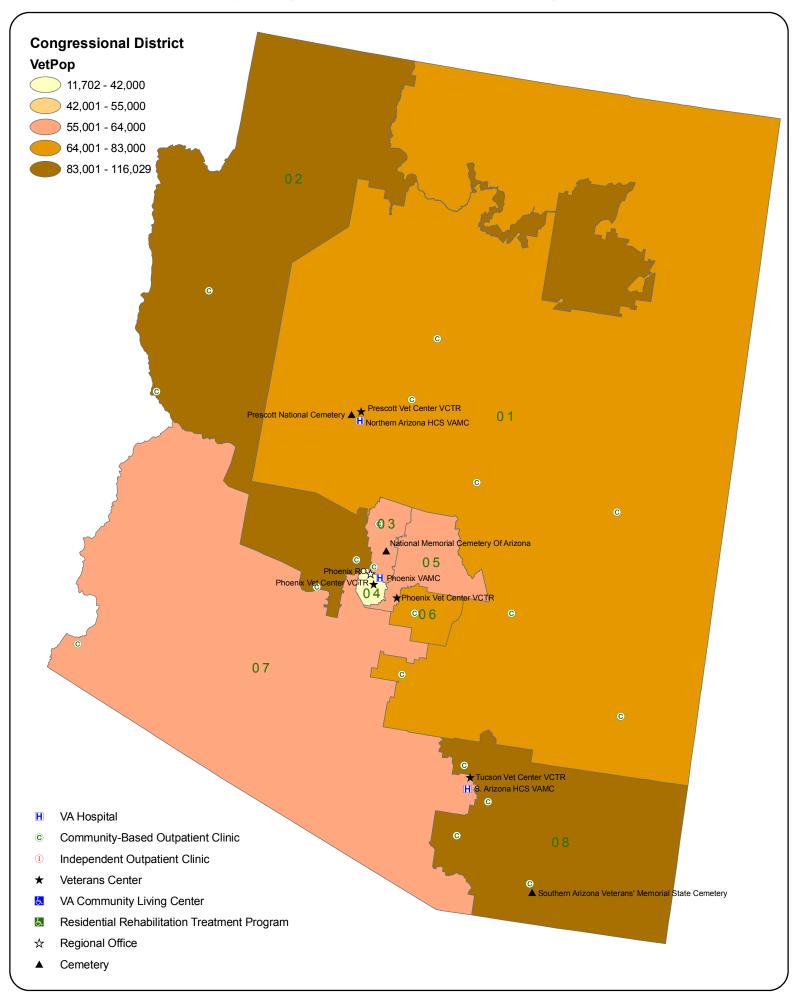

#### VA Facilities by Congressional District (111th Congress): Alabama



# VA Facilities by Congressional District (111th Congress): Alaska



#### VA Facilities by Congressional District (111th Congress): Arizona



#### VA Facilities by Congressional District (111th Congress): Arkansas



## VA Facilities by Congressional District (111th Congress): California (North)



## VA Facilities by Congressional District (111th Congress): California (Bay Area)



## VA Facilities by Congressional District (111th Congress): California (Central)



## VA Facilities by Congressional District (111th Congress): California (Los Angeles Area)



## VA Facilities by Congressional District (111th Congress): California (South)



# VA Facilities by Congressional District (111th Congress): Colorado



# VA Facilities by Congressional District (111th Congress): Connecticut



#### VA Facilities by Congressional District (111th Congress): Delaware



# VA Facilities by Congressional District (111th Congress): District o