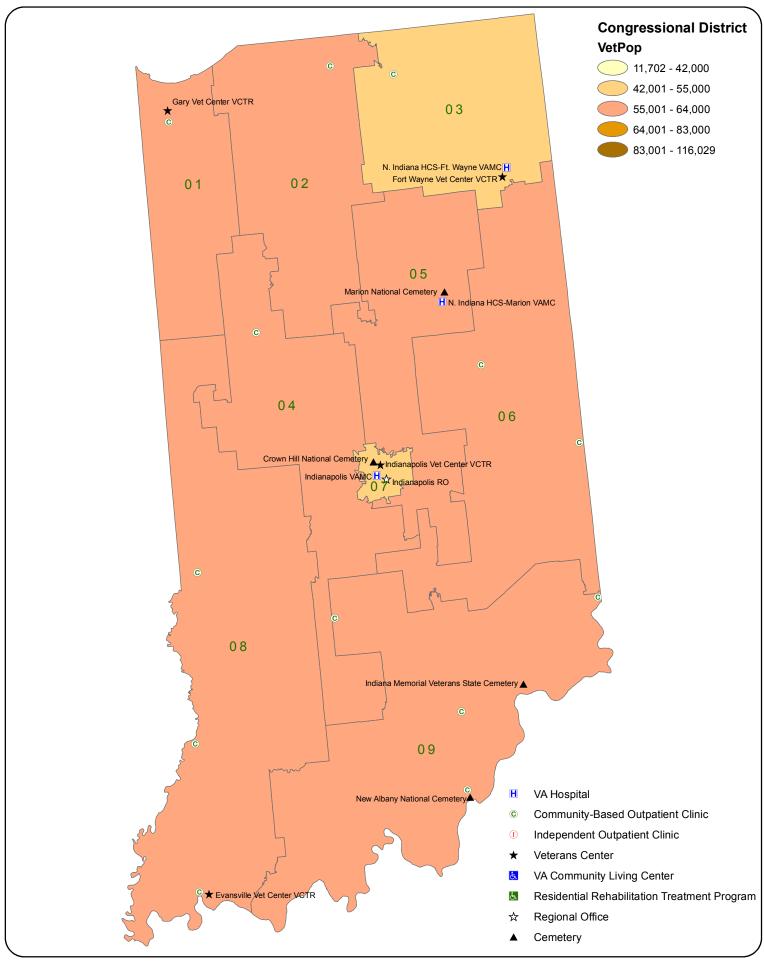

essional District (111th Congress): California (South)



# VA Facilities by Congressional District (111th Congress): Colorado



# VA Facilities by Congressional District (111th Congress): Connecticut



#### VA Facilities by Congressional District (111th Congress): Delaware



# VA Facilities by Congressional District (111th Congress): District of Columbia



#### VA Facilities by Congressional District (111th Congress): Florida



#### VA Facilities by Congressional District (111th Congress): Georgia



#### VA Facilities by Congressional District (111th Congress): Hawaii



## VA Facilities by Congressional District (111th Congress): Idaho



#### VA Facilities by Congressional District (111th Congress): Illinois



## VA Facilities by Congressional District (111th Congress): Indiana



# VA Facilities by Congressional District (111th Congress): Iowa



# VA Facilities by Congressional District (111th Congress): Kansas



## VA Facilities by Congressional District (111th Congress): Kentucky



## VA Facilities by Congressional District (111th Congress): Louisiana



## VA Facilities by Congressional District (111th Congress): Maine



## VA Facilities by Congressional District (111th Congress): Maryland



# **VA Facilities by Congressional District (111th Congress): Massachusetts**



## VA Facilities by Congressional District (111th Congress): Michigan



## VA Facilities by Congressional District (111th Congress): Minnesota



## VA Facilities by Congressional District (111th Congress): Mississippi



#### VA Facilities by Congressional District (111th Congress): Mis