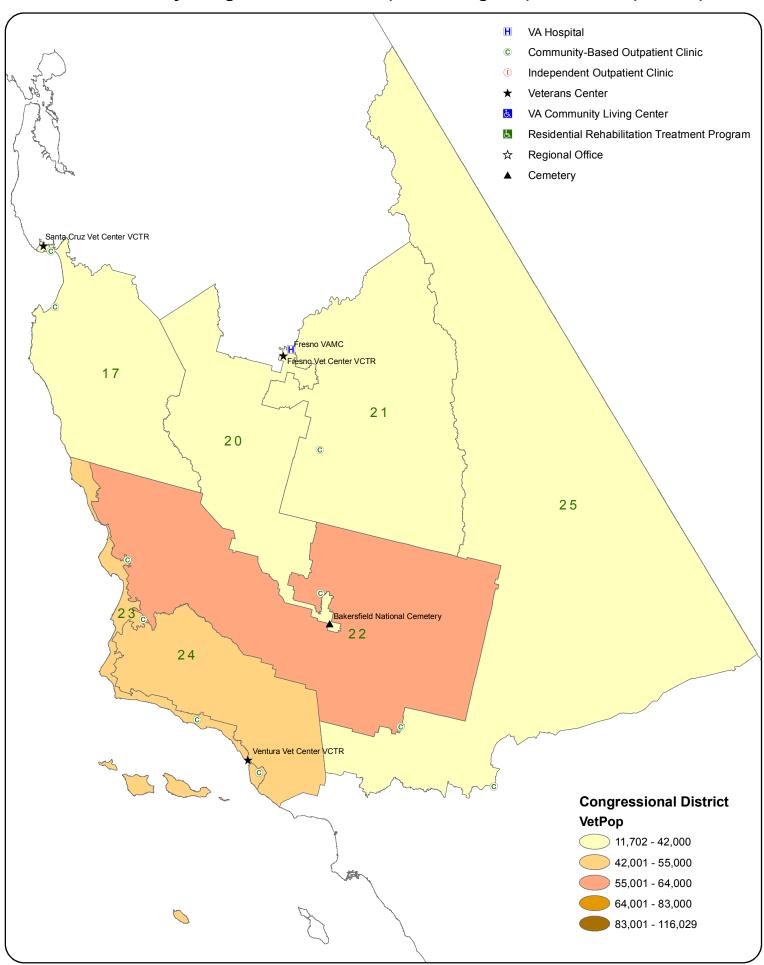

## VA Facilities by Congressional District (111th Congress): California (Central)