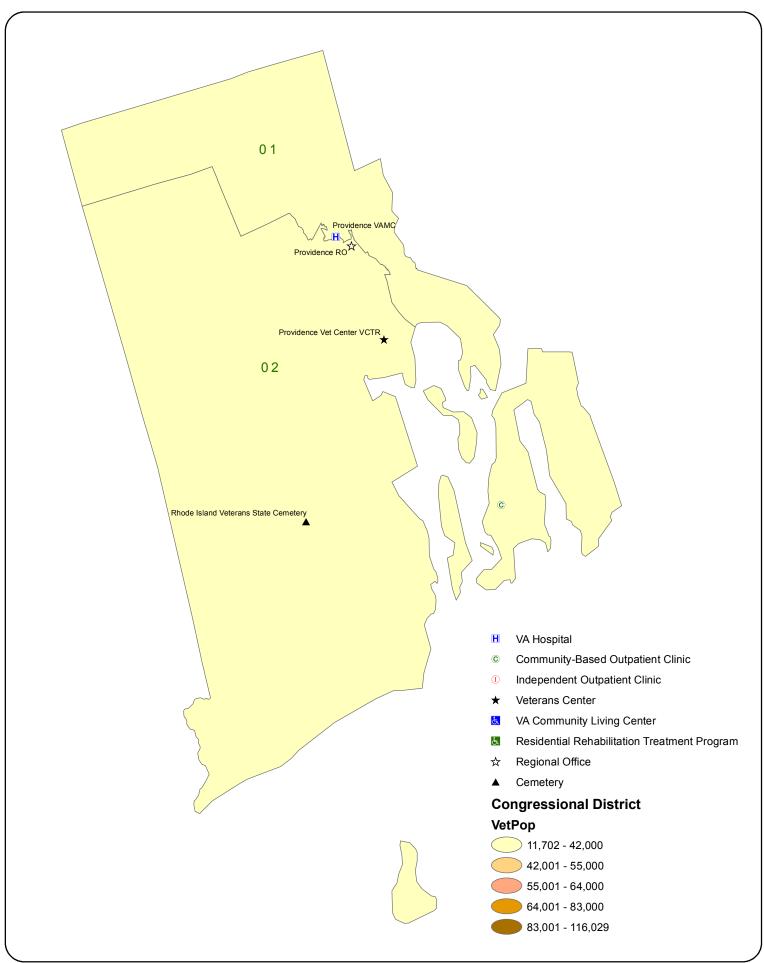

ess): New Mexico



### VA Facilities by Congressional District (111th Congress): New York (Minus Manhattan)



## VA Facilities by Congressional District (111th Congress): New York (Manhattan Only)



# VA Facilities by Congressional District (111th Congress): North Carolina



## VA Facilities by Congressional District (111th Congress): North Dakota



### VA Facilities by Congressional District (111th Congress): Ohio



## VA Facilities by Congressional District (111th Congress): Oklahoma



# VA Facilities by Congressional District (111th Congress): Oregon



## VA Facilities by Congressional District (111th Congress): Pennsylvania



## VA Facilities by Congressional District (111th Congress): Puerto Rico



#### VA Facilities by Congressional District (111th Congress): Rhode Island



# VA Facilities by Congressional District (111th Congress): South Carolina



## VA Facilities by Congressional District (111th Congress): South Dakota



### VA Facilities by Congressional District (111th Congress): Tennessee



### VA Facilities by Congressional District (111th Congress): Texas



### VA Facilities by Congressional District (111th Congress): Utah



#### VA Facilities by Congressional District (111th Congress): Vermont



# VA Facilities by Congressional District (111th Congress): Virginia



# VA Facilities by Congressional District (111th Congress): Washington



# VA Facilities by Congressional District (111th Congress): West Virginia



#### VA Facilities by Congressional District (111th Congress): Wisconsin



# VA Facilities by Congressional District (111th Congr