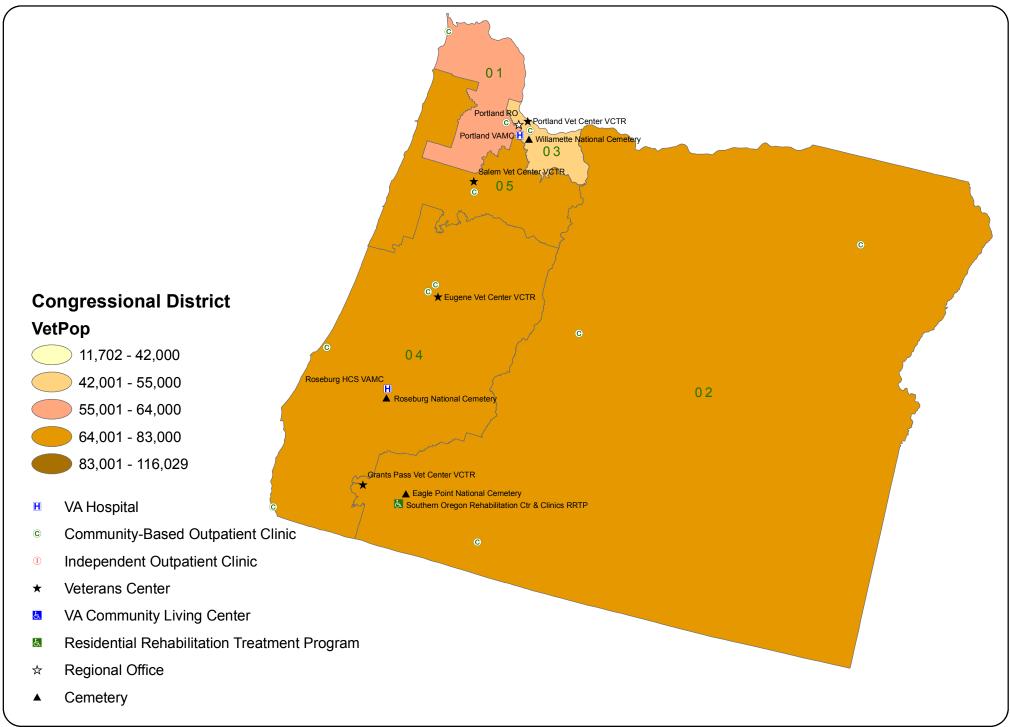

th Congress): Nevada



## VA Facilities by Congressional District (111th Congress): New Hampshire



## VA Facilities by Congressional District (111th Congress): New Jersey



## VA Facilities by Congressional District (111th Congress): New Mexico



### VA Facilities by Congressional District (111th Congress): New York (Minus Manhattan)



## VA Facilities by Congressional District (111th Congress): New York (Manhattan Only)



# VA Facilities by Congressional District (111th Congress): North Carolina



## VA Facilities by Congressional District (111th Congress): North Dakota



### VA Facilities by Congressional District (111th Congress): Ohio



## VA Facilities by Congressional District (111th Congress): Oklahoma



# VA Facilities by Congressional District (111th Congress): Oregon



## VA Facilities by Congressional District (111th Congress): Pennsylvania



## VA Facilities by Congressional District (111th Congress): Puerto Rico



#### VA Facilities by Congressional District (111th Congress): Rhode Island



# VA Facilities by Congressional District (111th Congress): South Carolina



## VA Facilities by Congressional District (111th Congress): South Dakota



### VA Facilities by Congressional District (111th Congress): Tennessee



### VA Facilities by Congressional District (111th Congress): Texas



### VA Facilities by Congressional District (111th Congress): Utah



#### VA Facilities by Congressional District (111th Congress): Vermont



# VA Facilities by Congressional District (111th Congress): Virginia



# VA Facilities by Congressional District (111th