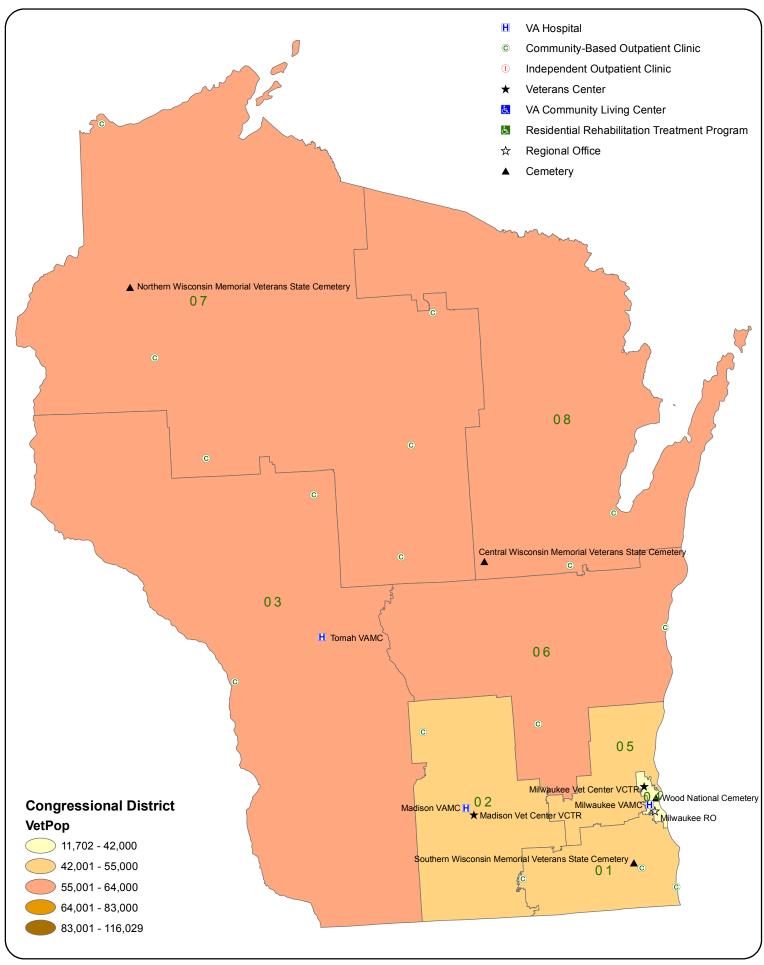

Congressional District (111th Congress): Rhode Island



# VA Facilities by Congressional District (111th Congress): South Carolina



## VA Facilities by Congressional District (111th Congress): South Dakota



### VA Facilities by Congressional District (111th Congress): Tennessee



### VA Facilities by Congressional District (111th Congress): Texas



### VA Facilities by Congressional District (111th Congress): Utah



#### VA Facilities by Congressional District (111th Congress): Vermont



# VA Facilities by Congressional District (111th Congress): Virginia



# VA Facilities by Congressional District (111th Congress): Washington



# VA Facilities by Congressional District (111th Congress): West Virginia



#### VA Facilities by Congressional District (111th Congress): Wisconsin



# VA Facilities by Congressional District (111th Congress): Wyoming