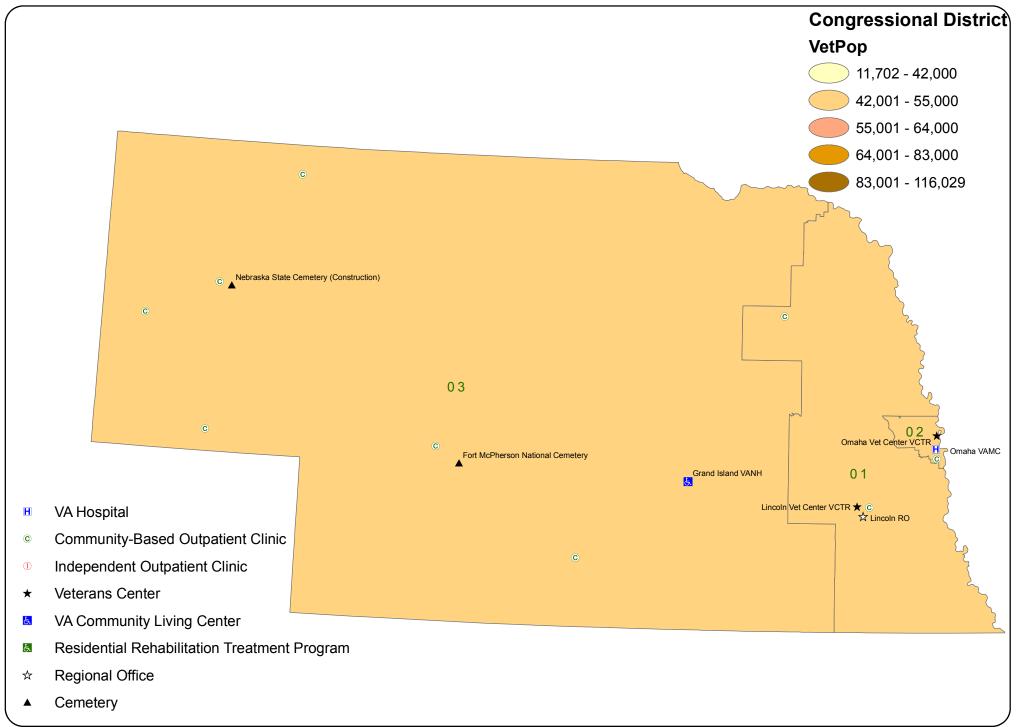

lities by Congressional District (111th Congress): Kentucky



## VA Facilities by Congressional District (111th Congress): Louisiana



## VA Facilities by Congressional District (111th Congress): Maine



## VA Facilities by Congressional District (111th Congress): Maryland



# **VA Facilities by Congressional District (111th Congress): Massachusetts**



## VA Facilities by Congressional District (111th Congress): Michigan



## VA Facilities by Congressional District (111th Congress): Minnesota



## VA Facilities by Congressional District (111th Congress): Mississippi



#### VA Facilities by Congressional District (111th Congress): Missouri



# VA Facilities by Congressional District (111th Congress): Montana



# VA Facilities by Congressional District (111th Congress): Nebraska



#### VA Facilities by Congressional District (111th Congress): Nevada



## VA Facilities by Congressional District (111th Congress): New Hampshire



## VA Facilities by Congressional District (111th Congress): New Jersey



## VA Facilities by Congressional District (111th Congress): New Mexico



### VA Facilities by Congressional District (111th Congress): New York (Minus Manhattan)



## VA Facilities by Congressional District (111th Congress): New York (Manhattan Only)



# VA Facilities by Congressional District (111th Congress): North Carolina



## VA Facilities by Congressional District (111th Congress): North Dakota



### VA Facilities by Congressional District (111th Congress): Ohio



## VA Facilities by Congressional District (111th Congress): Oklahoma



# VA Facilities b