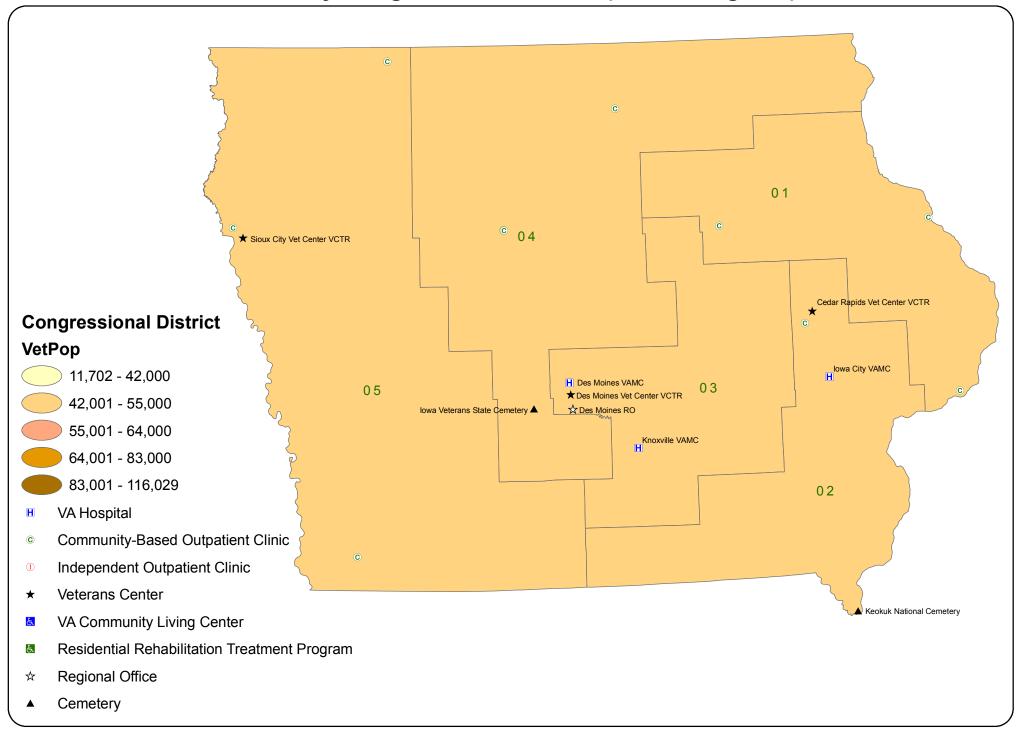

ities by Congressional District (111th Congress): Colorado



# VA Facilities by Congressional District (111th Congress): Connecticut



#### VA Facilities by Congressional District (111th Congress): Delaware



# VA Facilities by Congressional District (111th Congress): District of Columbia



#### VA Facilities by Congressional District (111th Congress): Florida



#### VA Facilities by Congressional District (111th Congress): Georgia



#### VA Facilities by Congressional District (111th Congress): Hawaii



## VA Facilities by Congressional District (111th Congress): Idaho



#### VA Facilities by Congressional District (111th Congress): Illinois



## VA Facilities by Congressional District (111th Congress): Indiana



# VA Facilities by Congressional District (111th Congress): Iowa



# VA Facilities by Congressional District (111th Congress): Kansas



## VA Facilities by Congressional District (111th Congress): Kentucky



## VA Facilities by Congressional District (111th Congress): Louisiana



## VA Facilities by Congressional District (111th Congress): Maine



## VA Facilities by Congressional District (111th Congress): Maryland



# **VA Facilities by Congressional District (111th Congress): Massachusetts**



## VA Facilities by Congressional District (111th Congress): Michigan



## VA Facilities by Congressional District (111th Congress): Minnesota



## VA Facilities by Congressional District (111th Congress): Mississippi



#### VA Facilities by Congressional District (111th Congress): Missouri



# VA Facilities by Congressional District (111th Congress):