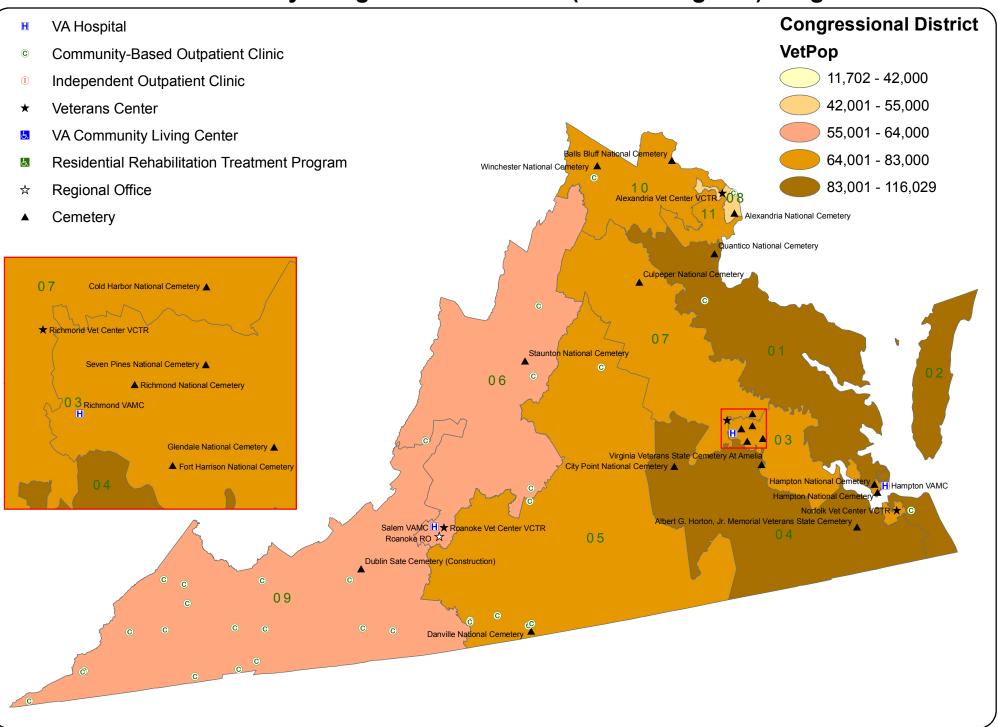

y Congressional District (111th Congress): Oregon



## VA Facilities by Congressional District (111th Congress): Pennsylvania



## VA Facilities by Congressional District (111th Congress): Puerto Rico



#### VA Facilities by Congressional District (111th Congress): Rhode Island



# VA Facilities by Congressional District (111th Congress): South Carolina



## VA Facilities by Congressional District (111th Congress): South Dakota



### VA Facilities by Congressional District (111th Congress): Tennessee



### VA Facilities by Congressional District (111th Congress): Texas



### VA Facilities by Congressional District (111th Congress): Utah



#### VA Facilities by Congressional District (111th Congress): Vermont



# VA Facilities by Congressional District (111th Congress): Virginia



# VA Facilities by Congressional District (111th Congress): Washington



# VA Facilities by Congressional District (111th Congress): West Virginia



#### VA Facilities by Congressional District (111th Congress): Wisconsin



# VA Facilities by Congressional District (111th Congress): Wyoming