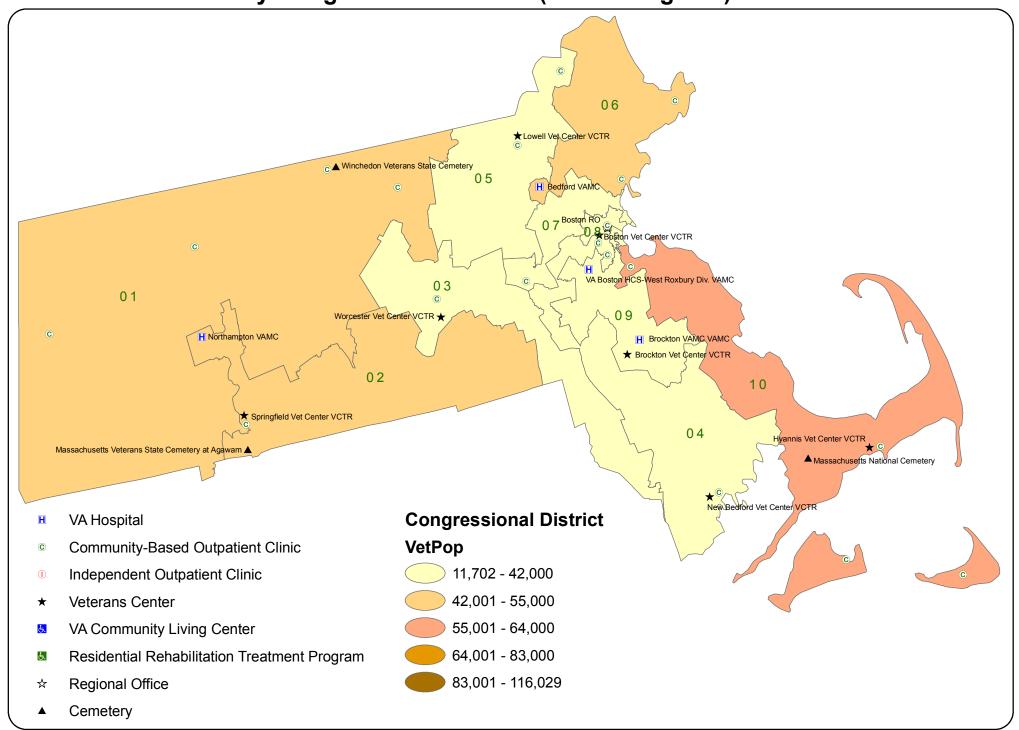

#### VA Facilities by Congressional District (111th Congress): Hawaii



## VA Facilities by Congressional District (111th Congress): Idaho



#### VA Facilities by Congressional District (111th Congress): Illinois



## VA Facilities by Congressional District (111th Congress): Indiana



# VA Facilities by Congressional District (111th Congress): Iowa



# VA Facilities by Congressional District (111th Congress): Kansas



## VA Facilities by Congressional District (111th Congress): Kentucky



## VA Facilities by Congressional District (111th Congress): Louisiana



## VA Facilities by Congressional District (111th Congress): Maine



## VA Facilities by Congressional District (111th Congress): Maryland



# **VA Facilities by Congressional District (111th Congress): Massachusetts**



## VA Facilities by Congressional District (111th Congress): Michigan



## VA Facilities by Congressional District (111th Congress): Minnesota



## VA Facilities by Congressional District (111th Congress): Mississippi



#### VA Facilities by Congressional District (111th Congress): Missouri



# VA Facilities by Congressional District (111th Congress): Montana



# VA Facilities by Congressional District (111th Congress): Nebraska



#### VA Facilities by Congressional District (111th Congress): Nevada



## VA Facilities by Congressional District (111th Congress): New Hampshire



## VA Facilities by Congressional District (111th Congress): New Jersey



## VA Facilities by Congressional District (111th Congress): New Mexico



### VA Facilities by Congressional District (111th Congr