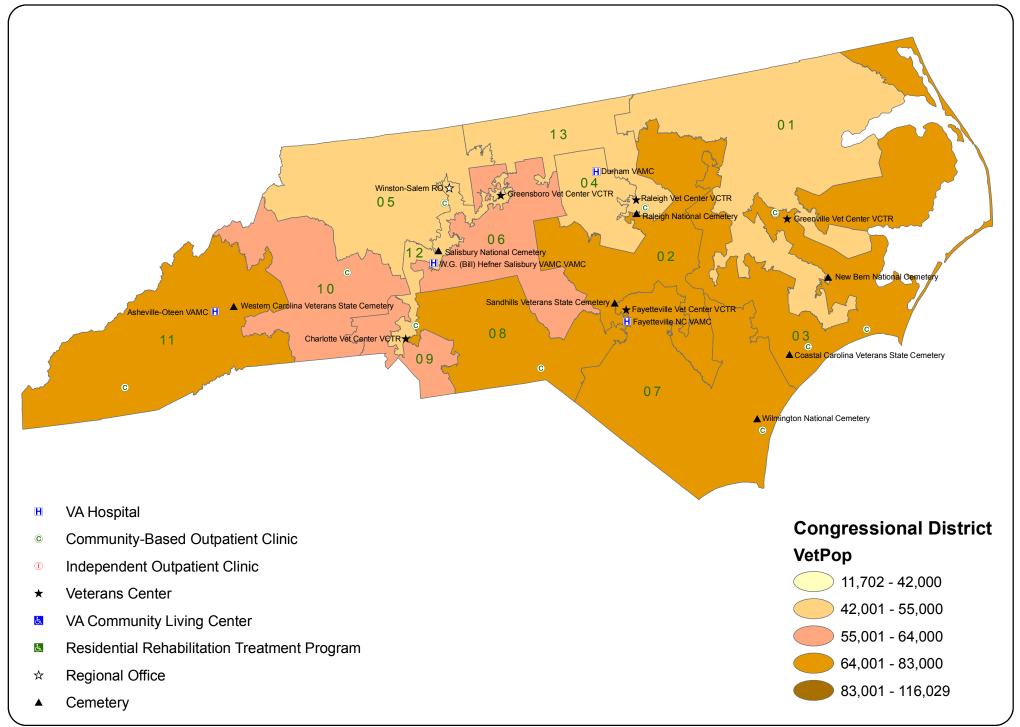

gress): Mississippi



#### VA Facilities by Congressional District (111th Congress): Missouri



# VA Facilities by Congressional District (111th Congress): Montana



# VA Facilities by Congressional District (111th Congress): Nebraska



#### VA Facilities by Congressional District (111th Congress): Nevada



## VA Facilities by Congressional District (111th Congress): New Hampshire



## VA Facilities by Congressional District (111th Congress): New Jersey



## VA Facilities by Congressional District (111th Congress): New Mexico



### VA Facilities by Congressional District (111th Congress): New York (Minus Manhattan)



## VA Facilities by Congressional District (111th Congress): New York (Manhattan Only)



# VA Facilities by Congressional District (111th Congress): North Carolina



## VA Facilities by Congressional District (111th Congress): North Dakota



### VA Facilities by Congressional District (111th Congress): Ohio



## VA Facilities by Congressional District (111th Congress): Oklahoma



# VA Facilities by Congressional District (111th Congress): Oregon



## VA Facilities by Congressional District (111th Congress): Pennsylvania



## VA Facilities by Congressional District (111th Congress): Puerto Rico



#### VA Facilities by Congressional District (111th Congress): Rhode Island



# VA Facilities by Congressional District (111th Congress): South Carolina



## VA Facilities by Congressional District (111th Congress): South Dakota



### VA Facilities by Congressional District (111th Congress): Tennessee



### VA Facilities by Congressional District (1