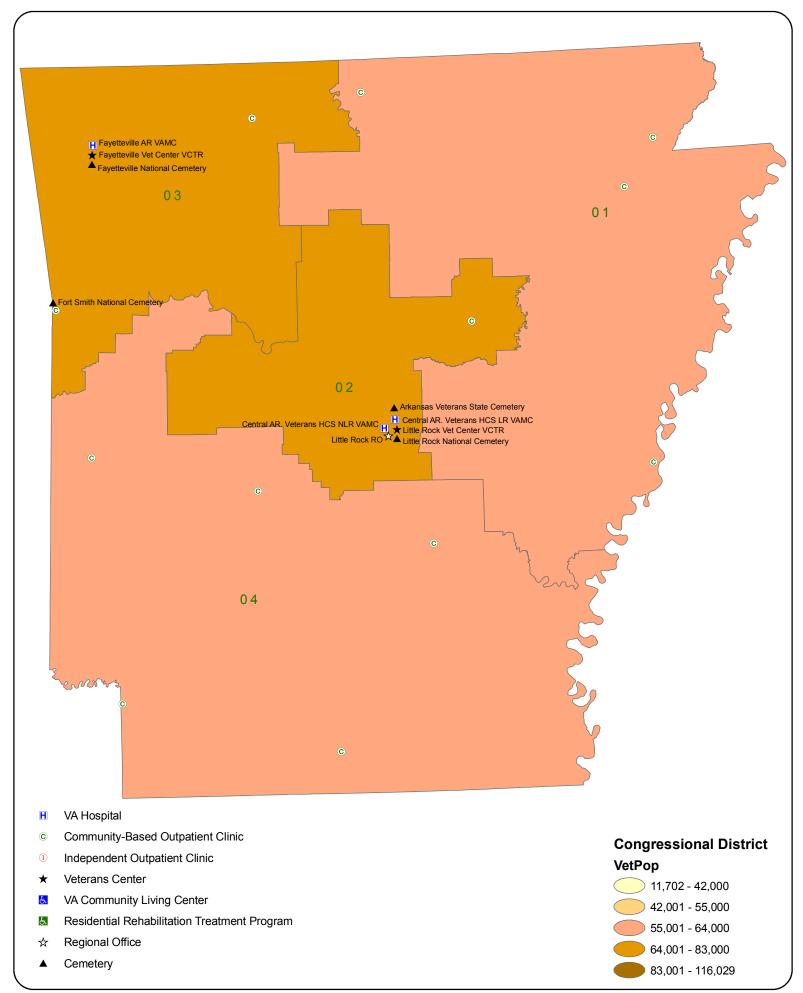

#### VA Facilities by Congressional District (111th Congress): Alabama



# VA Facilities by Congressional District (111th Congress): Alaska



#### VA Facilities by Congressional District (111th Congress): Arizona



#### VA Facilities by Congressional District (111th Congress): Arkansas



## VA Facilities by Congressional District (111th Congress): California (North)



## VA Facilities by Congressional District (111th Congress): California (Bay Area)



## VA Facilities by Congressional District (111th Congress): California (Central)



## VA Facilities by Congressional District (111th Congress): California (Los Angeles Area)



## VA Facilities by Congressional District (111th Congress): California (South)



# VA Facilities by Congressional District (111th Congress): Colorado



# VA Facilities by Congressional District (111th Congress): Connecticut



#### VA Facilities by Congressional District (111th Congress): Delaware



# VA Facilities by Congressional District (111th Congress): District of Columbia



#### VA Facilities by Congressional District (111th Congress)