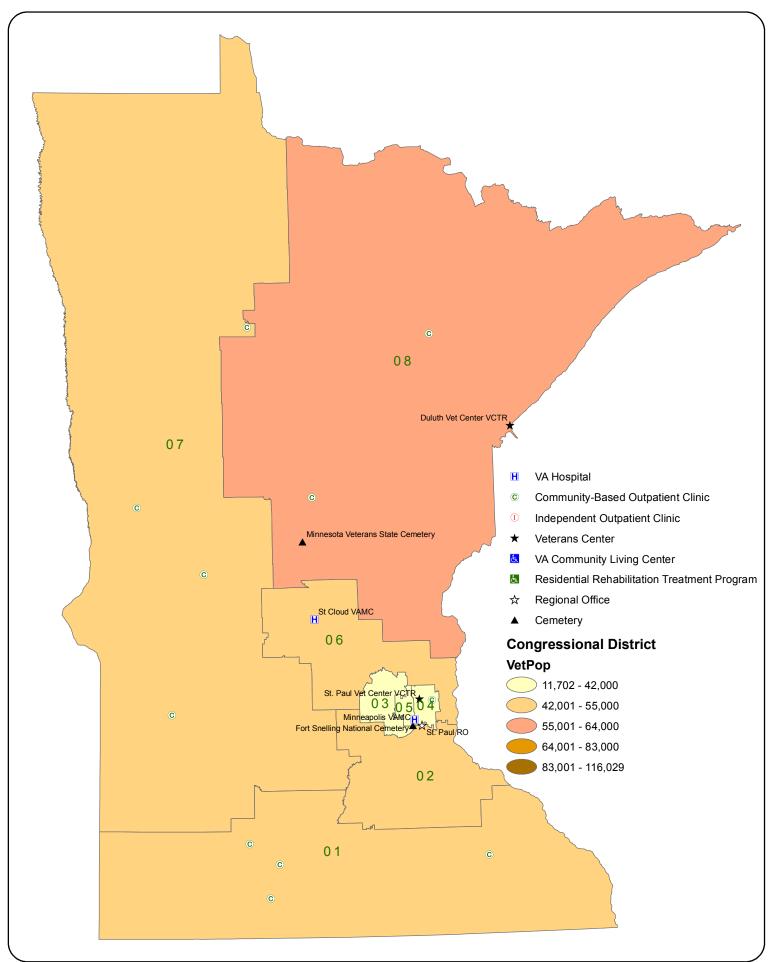

### VA Facilities by Congressional District (111th Congress): Illinois



## VA Facilities by Congressional District (111th Congress): Indiana



# VA Facilities by Congressional District (111th Congress): Iowa



# VA Facilities by Congressional District (111th Congress): Kansas



## VA Facilities by Congressional District (111th Congress): Kentucky



## VA Facilities by Congressional District (111th Congress): Louisiana



## VA Facilities by Congressional District (111th Congress): Maine



## VA Facilities by Congressional District (111th Congress): Maryland



# **VA Facilities by Congressional District (111th Congress): Massachusetts**



## VA Facilities by Congressional District (111th Congress): Michigan



## VA Facilities by Congressional District (111th Congress): Minnesota



## VA Facilities by Congressional District (111th Congress): Mississippi



#### VA Facilities by Congressional District (111th Congress): Missouri



# VA Facilities by Congressional District (111th Congress): Montana



# VA Facilities by Congressional District (111th Congress): Nebraska



#### VA Facilities by Congressional District (111th Congress): Nevada



## VA Facilities by Congressional District (111th Congress): New Hampshire



## VA Facilities by Congressional District (111th Congress): New Jersey



## VA Facilities by Congressional District (111th Congress): New Mexico



### VA Facilities by Congressional District (111th Congress): New York (Minus Manhattan)



## VA Facilities by Congressional District (111th Congress): New York (Manhattan Only)



# VA Facilities by Co