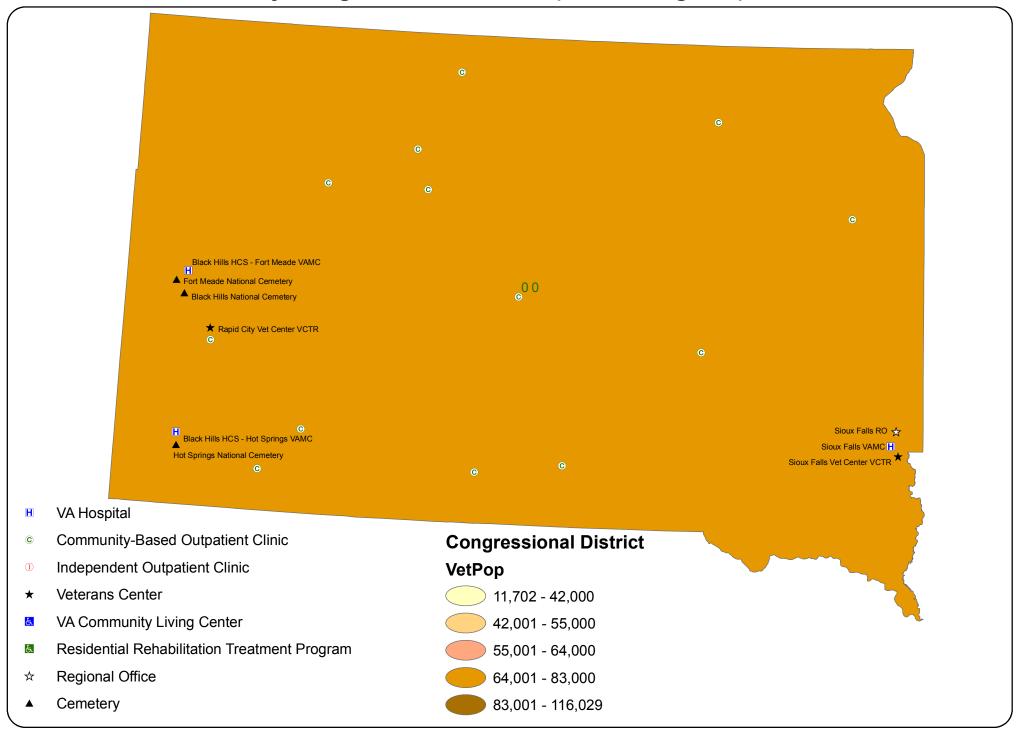

(111th Congress): New York (Manhattan Only)



# VA Facilities by Congressional District (111th Congress): North Carolina



## VA Facilities by Congressional District (111th Congress): North Dakota



### VA Facilities by Congressional District (111th Congress): Ohio



## VA Facilities by Congressional District (111th Congress): Oklahoma



# VA Facilities by Congressional District (111th Congress): Oregon



## VA Facilities by Congressional District (111th Congress): Pennsylvania



## VA Facilities by Congressional District (111th Congress): Puerto Rico



#### VA Facilities by Congressional District (111th Congress): Rhode Island



# VA Facilities by Congressional District (111th Congress): South Carolina



## VA Facilities by Congressional District (111th Congress): South Dakota



### VA Facilities by Congressional District (111th Congress): Tennessee



### VA Facilities by Congressional District (111th Congress): Texas



### VA Facilities by Congressional District (111th Congress): Utah



#### VA Facilities by Congressional District (111th Congress): Vermont



# VA Facilities by Congressional District (111th Congress): Virginia



# VA Facilities by Congressional District (111th Congress): Washington



# VA Facilities by Congressional District (111th Congress): West Virginia



#### VA Facilities by Congressional District (111th Congress): Wisconsin



# VA Facilities by Congressional District (111th Congress): Wyoming