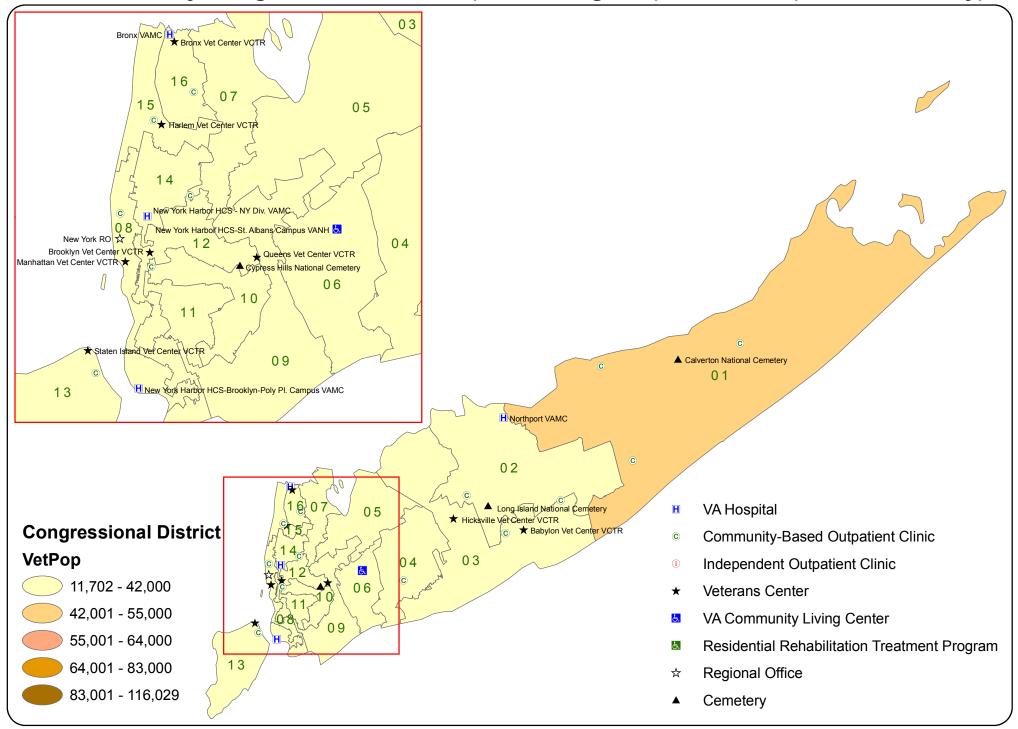

## VA Facilities by Congressional District (111th Congress): New York (Manhattan Only)