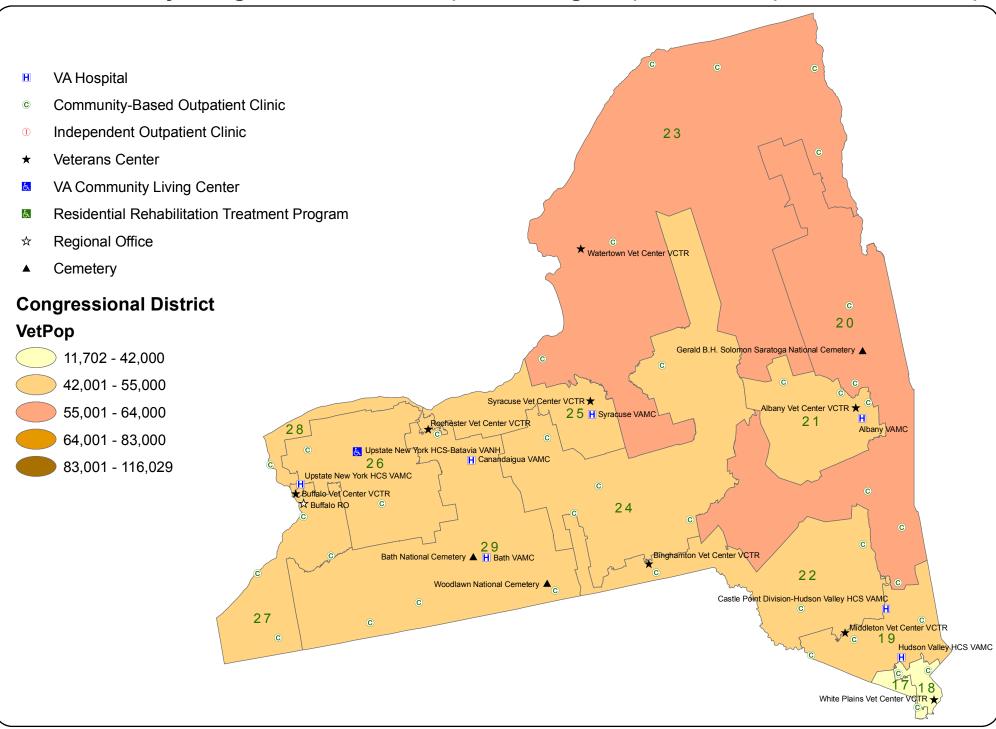

### VA Facilities by Congressional District (111th Congress): New York (Minus Manhattan)