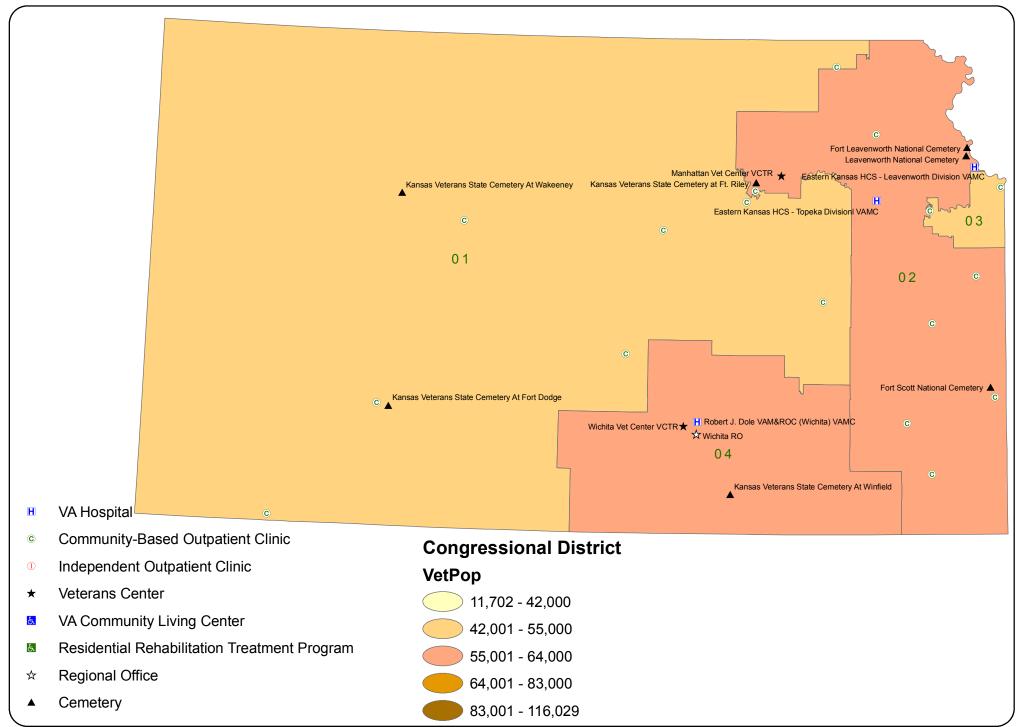

ilities by Congressional District (111th Congress): Connecticut



#### VA Facilities by Congressional District (111th Congress): Delaware



# VA Facilities by Congressional District (111th Congress): District of Columbia



#### VA Facilities by Congressional District (111th Congress): Florida



#### VA Facilities by Congressional District (111th Congress): Georgia



#### VA Facilities by Congressional District (111th Congress): Hawaii



## VA Facilities by Congressional District (111th Congress): Idaho



#### VA Facilities by Congressional District (111th Congress): Illinois



## VA Facilities by Congressional District (111th Congress): Indiana



# VA Facilities by Congressional District (111th Congress): Iowa



# VA Facilities by Congressional District (111th Congress): Kansas



## VA Facilities by Congressional District (111th Congress): Kentucky



## VA Facilities by Congressional District (111th Congress): Louisiana



## VA Facilities by Congressional District (111th Congress): Maine



## VA Facilities by Congressional District (111th Congress): Maryland



# **VA Facilities by Congressional District (111th Congress): Massachusetts**



## VA Facilities by Congressional District (111th Congress): Michigan



## VA Facilities by Congressional District (111th Congress): Minnesota



## VA Facilities by Congressional District (111th Congress): Mississippi



#### VA Facilities by Congressional District (111th Congress): Missouri



# VA Facilities by Congressional District (111th Congress): Montana



# VA Facilities by Congressional District (111th Congress)