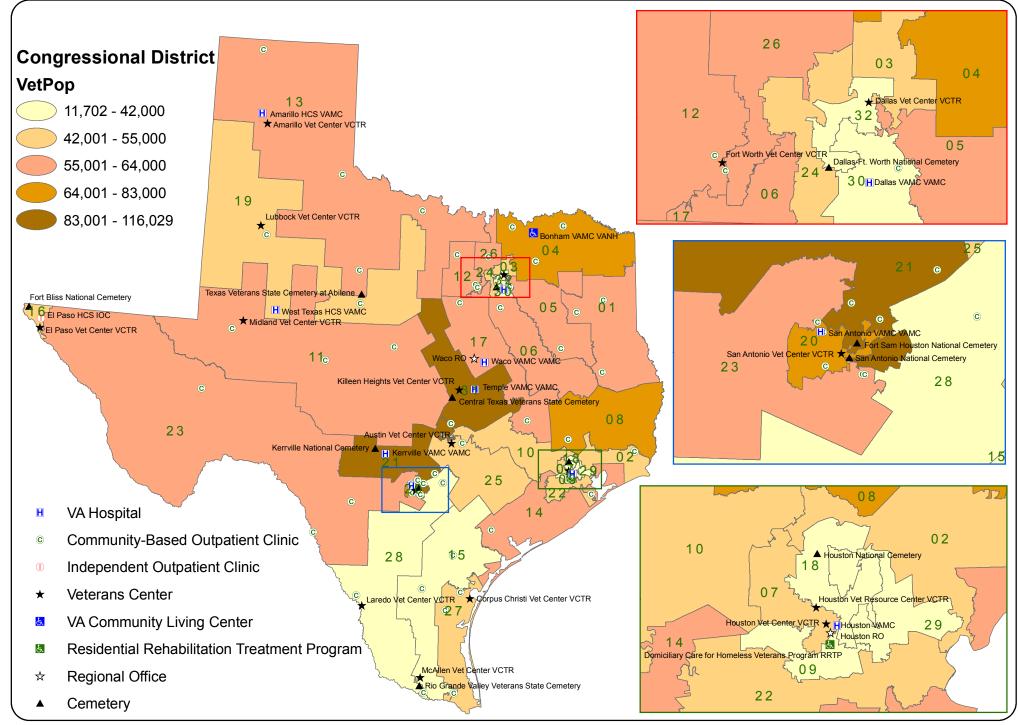

ongressional District (111th Congress): North Dakota



### VA Facilities by Congressional District (111th Congress): Ohio



## VA Facilities by Congressional District (111th Congress): Oklahoma



# VA Facilities by Congressional District (111th Congress): Oregon



## VA Facilities by Congressional District (111th Congress): Pennsylvania



## VA Facilities by Congressional District (111th Congress): Puerto Rico



#### VA Facilities by Congressional District (111th Congress): Rhode Island



# VA Facilities by Congressional District (111th Congress): South Carolina



## VA Facilities by Congressional District (111th Congress): South Dakota



### VA Facilities by Congressional District (111th Congress): Tennessee



### VA Facilities by Congressional District (111th Congress): Texas



### VA Facilities by Congressional District (111th Congress): Utah



#### VA Facilities by Congressional District (111th Congress): Vermont



# VA Facilities by Congressional District (111th Congress): Virginia



# VA Facilities by Congressional District (111th Congress): Washington



# VA Facilities by Congressional District (111th Congress): West Virginia



#### VA Facilities by Congressional District (111th Congress): Wisconsin



# VA Facilities by Congressional District (111th Congress): Wyoming