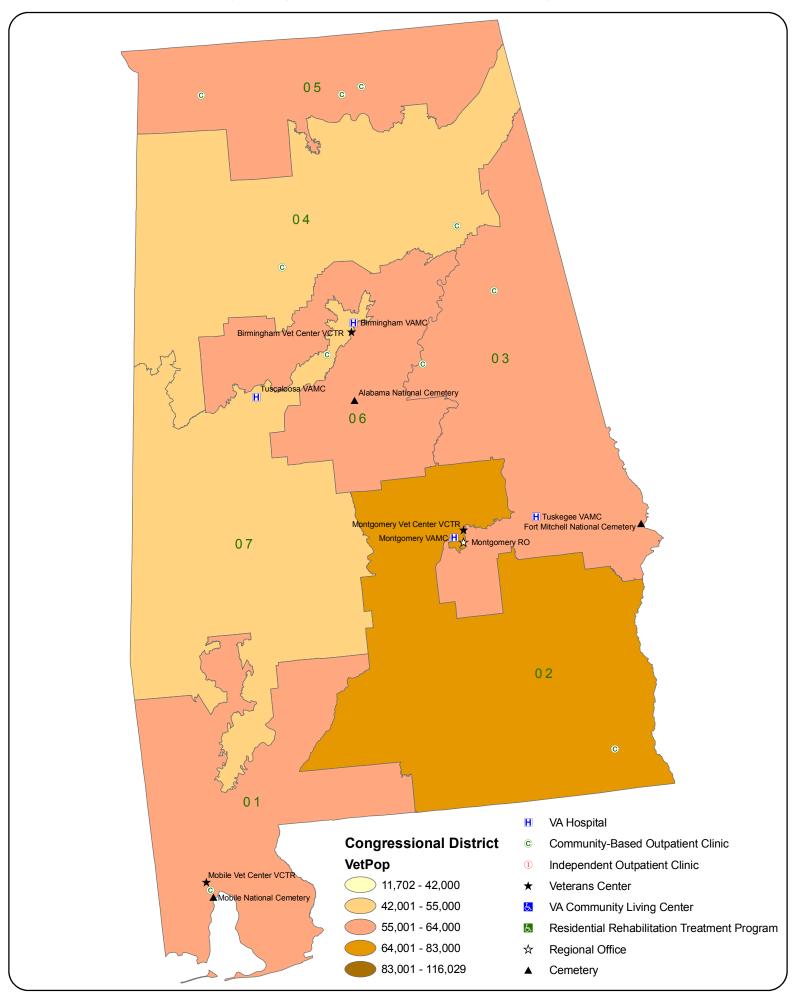

#### VA Facilities by Congressional District (111th Congress): Alabama



# VA Facilities by Congressional District (111th Congress): Alaska



#### VA Facilities by Congressional District (111th Congress): Arizona



#### VA Facilities by Congressional District (111th Congress): Arkansas



## VA Facilities by Congressional District (111th Congress): California (North)



## VA Facilities by Congressional District (111th Congress): California (Bay Area)



## VA Facilities by Congressional District (111th Congress): California (Central)



## VA Facilities by Congressional District (111th Congress): California (Los Angeles Area)



## VA Facilities by Congressional District (111th Congress): California (South)



# VA Facilities by Congressional District (111th Congress): Colorado



# VA Facilities by Congressional District (111th Congress): Connecticut



#