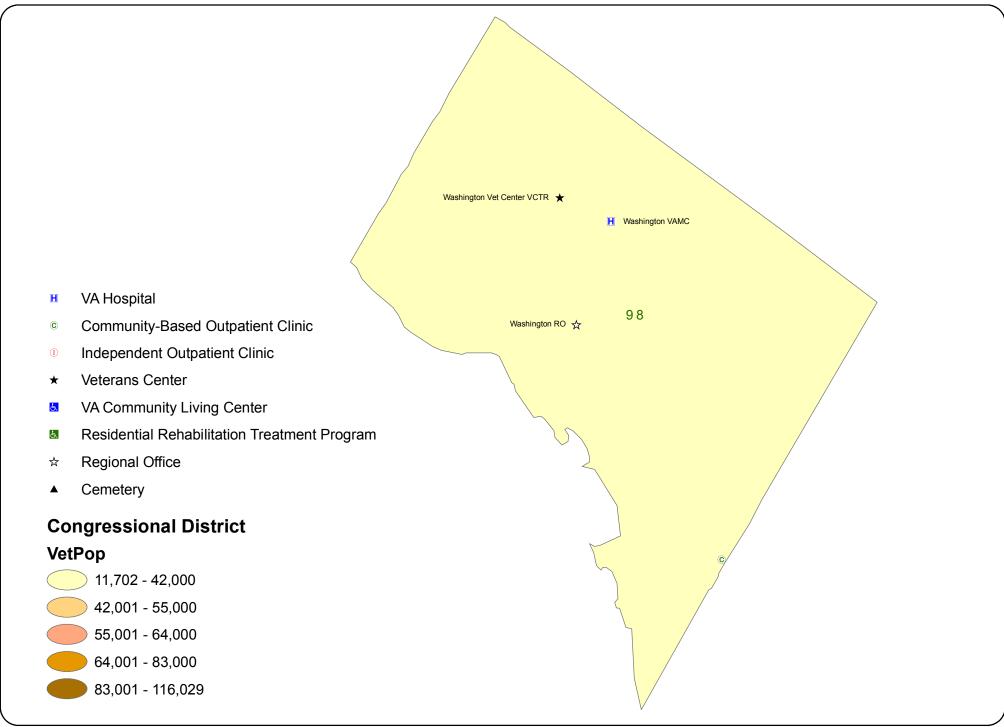

# VA Facilities by Congressional District (111th Congress): District of Columbia