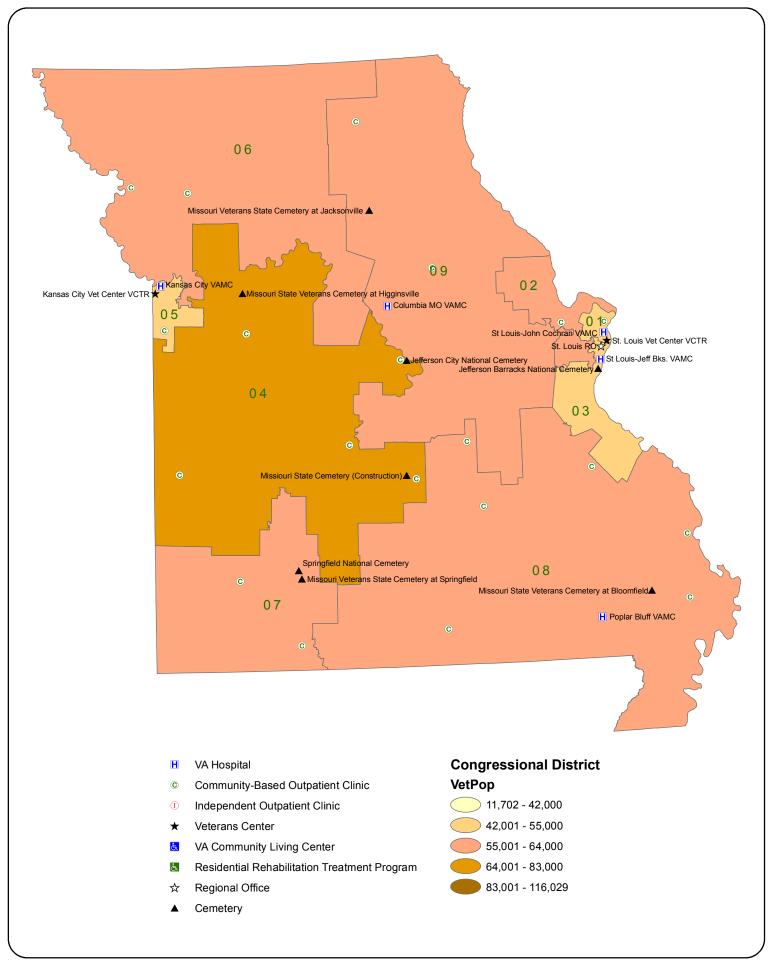

Facilities by Congressional District (111th Congress): Iowa



# VA Facilities by Congressional District (111th Congress): Kansas



## VA Facilities by Congressional District (111th Congress): Kentucky



## VA Facilities by Congressional District (111th Congress): Louisiana



## VA Facilities by Congressional District (111th Congress): Maine



## VA Facilities by Congressional District (111th Congress): Maryland



# **VA Facilities by Congressional District (111th Congress): Massachusetts**



## VA Facilities by Congressional District (111th Congress): Michigan



## VA Facilities by Congressional District (111th Congress): Minnesota



## VA Facilities by Congressional District (111th Congress): Mississippi



#### VA Facilities by Congressional District (111th Congress): Missouri



# VA Facilities by Congressional District (111th Congress): Montana



# VA Facilities by Congressional District (111th Congress): Nebraska



#### VA Facilities by Congressional District (111th Congress): Nevada



## VA Facilities by Congressional District (111th Congress): New Hampshire



## VA Facilities by Congressional District (111th Congress): New Jersey



## VA Facilities by Congressional District (111th Congress): New Mexico



### VA Facilities by Congressional District (111th Congress): New York (Minus Manhattan)



## VA Facilities by Congressional District (111th Congress): New York (Manhattan Only)



# VA Facilities by Congressional District (111th Congress): North Carolina



## VA Facilities by Congressional District (111th Congress): North Dakota



### VA Facilities