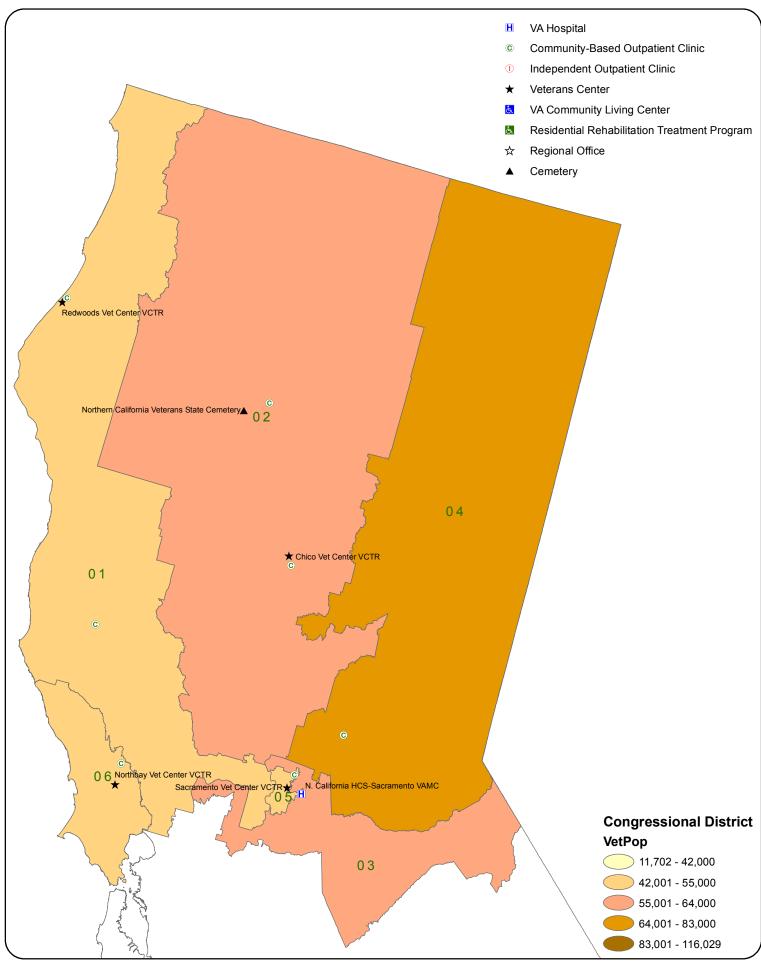

#### VA Facilities by Congressional District (111th Congress): Alabama



# VA Facilities by Congressional District (111th Congress): Alaska



#### VA Facilities by Congressional District (111th Congress): Arizona



#### VA Facilities by Congressional District (111th Congress): Arkansas



## VA Facilities by Congressional District (111th Congress): California (North)



## VA Facilities by Congressional District (111th Congress): California (Bay Area)



## VA Facilities by Congressional District (111th Congress): California (Central)



## VA Facilities by Congressional District (111th Congress): California (Los Angeles Area)



## VA Facilities by Congressional District (111th Congress): California (South)



# VA Facilities by Congressional District (111th Congress): Colorado



# VA Facilities by Congressional District (111th Congress): Connecticut



#### VA Facilities by Congressional District (111th Congress): Delaware



# VA Facilities by Congressional District (111th Congress): District of Columbia



#### VA Facilities by Congressional District (111th Congress): Florida



#### VA Facilities by Congressional District (111th Congress): Georgia