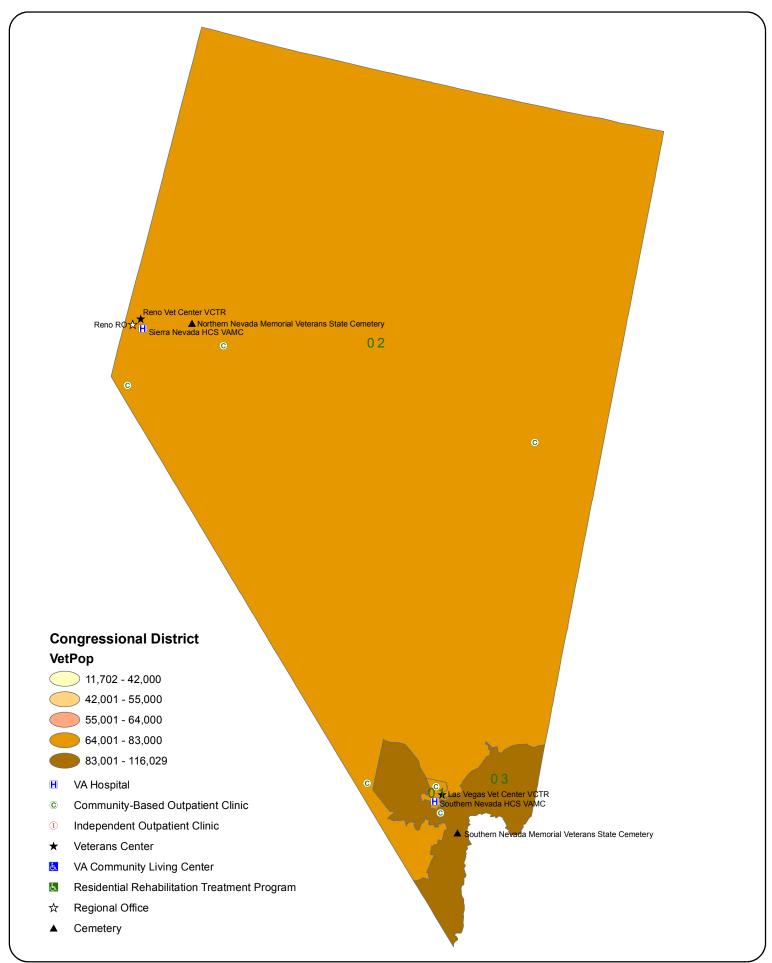

lities by Congressional District (111th Congress): Louisiana



## VA Facilities by Congressional District (111th Congress): Maine



## VA Facilities by Congressional District (111th Congress): Maryland



# **VA Facilities by Congressional District (111th Congress): Massachusetts**



## VA Facilities by Congressional District (111th Congress): Michigan



## VA Facilities by Congressional District (111th Congress): Minnesota



## VA Facilities by Congressional District (111th Congress): Mississippi



#### VA Facilities by Congressional District (111th Congress): Missouri



# VA Facilities by Congressional District (111th Congress): Montana



# VA Facilities by Congressional District (111th Congress): Nebraska



#### VA Facilities by Congressional District (111th Congress): Nevada



## VA Facilities by Congressional District (111th Congress): New Hampshire



## VA Facilities by Congressional District (111th Congress): New Jersey



## VA Facilities by Congressional District (111th Congress): New Mexico



### VA Facilities by Congressional District (111th Congress): New York (Minus Manhattan)



## VA Facilities by Congressional District (111th Congress): New York (Manhattan Only)



# VA Facilities by Congressional District (111th Congress): North Carolina



## VA Facilities by Congressional District (111th Congress): North Dakota



### VA Facilities by Congressional District (111th Congress): Ohio



## VA Facilities by Congressional District (111th Congress): Oklahoma



# VA Facilities by Congressional District (111th Congress): Oregon



## VA Facilities by