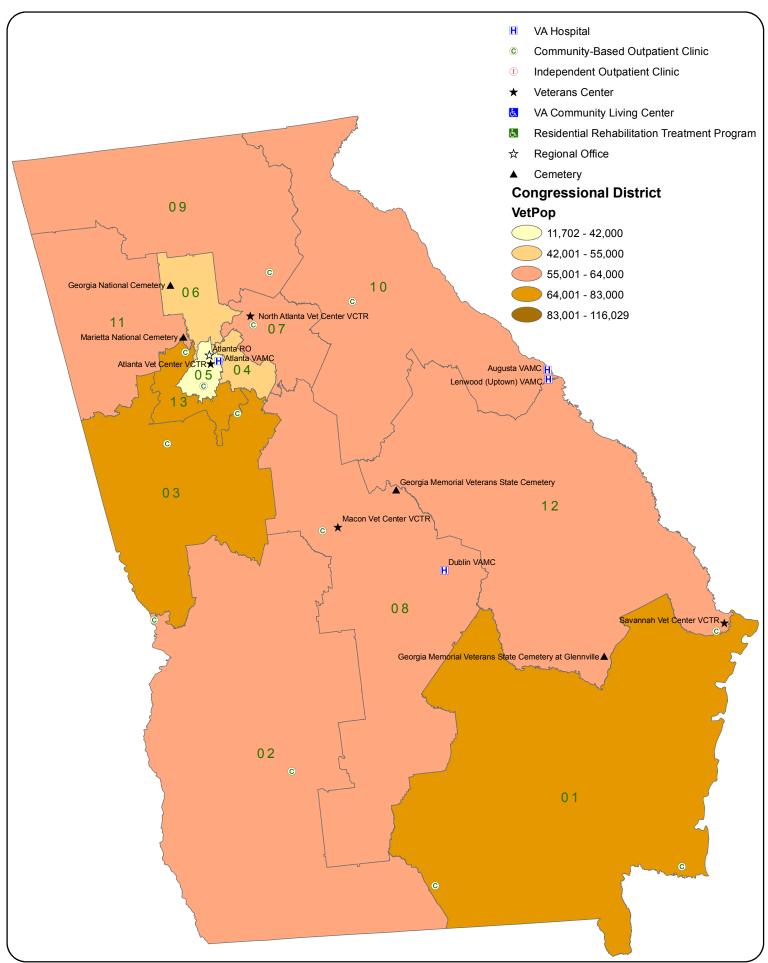

## VA Facilities by Congressional District (111th Congress): California (Bay Area)



## VA Facilities by Congressional District (111th Congress): California (Central)



## VA Facilities by Congressional District (111th Congress): California (Los Angeles Area)



## VA Facilities by Congressional District (111th Congress): California (South)



# VA Facilities by Congressional District (111th Congress): Colorado



# VA Facilities by Congressional District (111th Congress): Connecticut



#### VA Facilities by Congressional District (111th Congress): Delaware



# VA Facilities by Congressional District (111th Congress): District of Columbia



#### VA Facilities by Congressional District (111th Congress): Florida



#### VA Facilities by Congressional District (111th Congress): Georgia



#### VA Facilities by Congressional District (111th Congress): Hawaii



## VA Facilities by Congressional District (111th Congress): Idaho



#### VA Facilities by Congressional District (111th Congress): Illinois



## VA Facilities by Congressional District (111th Congress): Indiana



# VA Facilities by Congressional District (111th Congress): Iowa



# VA Facilities by Congressional District (111th Congress): Kansas



## VA Facilities by Congressional District (111th Congress): Kentucky



## VA Facilities by Congressional District (111th Congress): Louisiana



## VA Facilities by Congressional District (111th Congress): Maine



## VA Facilities by Congressional District (111th Congress): Maryland



# **VA Facilities by Congressional District (111th Congress): Massachusetts**