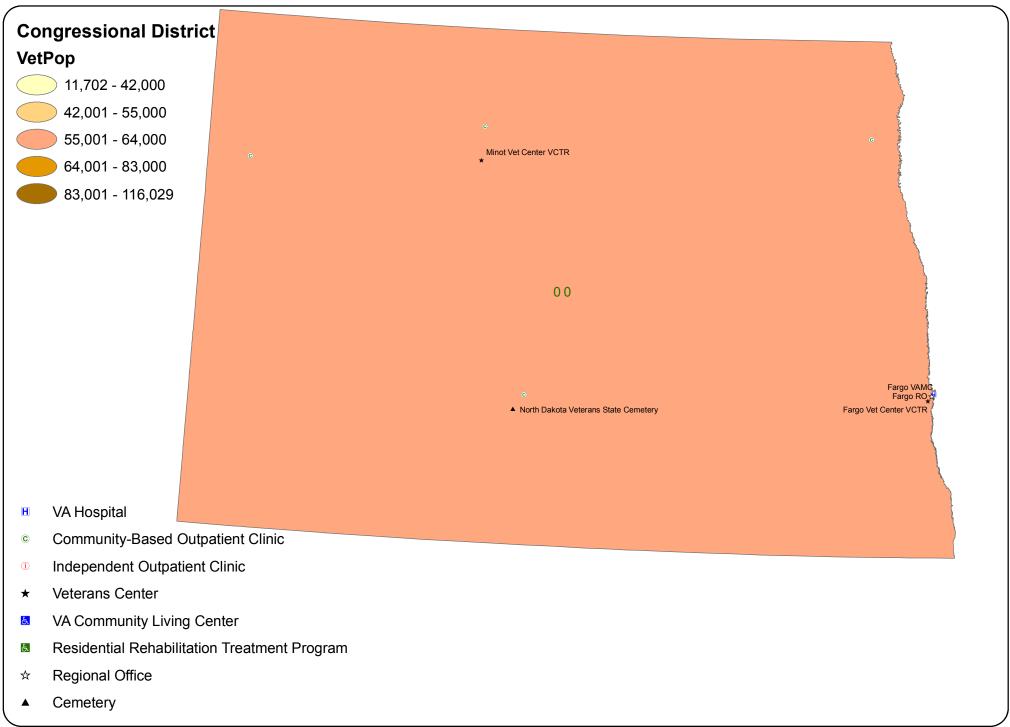

ngress): Missouri



# VA Facilities by Congressional District (111th Congress): Montana



# VA Facilities by Congressional District (111th Congress): Nebraska



#### VA Facilities by Congressional District (111th Congress): Nevada



## VA Facilities by Congressional District (111th Congress): New Hampshire



## VA Facilities by Congressional District (111th Congress): New Jersey



## VA Facilities by Congressional District (111th Congress): New Mexico



### VA Facilities by Congressional District (111th Congress): New York (Minus Manhattan)



## VA Facilities by Congressional District (111th Congress): New York (Manhattan Only)



# VA Facilities by Congressional District (111th Congress): North Carolina



## VA Facilities by Congressional District (111th Congress): North Dakota



### VA Facilities by Congressional District (111th Congress): Ohio



## VA Facilities by Congressional District (111th Congress): Oklahoma



# VA Facilities by Congressional District (111th Congress): Oregon



## VA Facilities by Congressional District (111th Congress): Pennsylvania



## VA Facilities by Congressional District (111th Congress): Puerto Rico



#### VA Facilities by Congressional District (111th Congress): Rhode Island



# VA Facilities by Congressional District (111th Congress): South Carolina



## VA Facilities by Congressional District (111th Congress): South Dakota



### VA Facilities by Congressional District (111th Congress): Tennessee



### VA Facilities by Congressional District (111th Congress): Texas



### VA Facilities by Congressional District (111th C