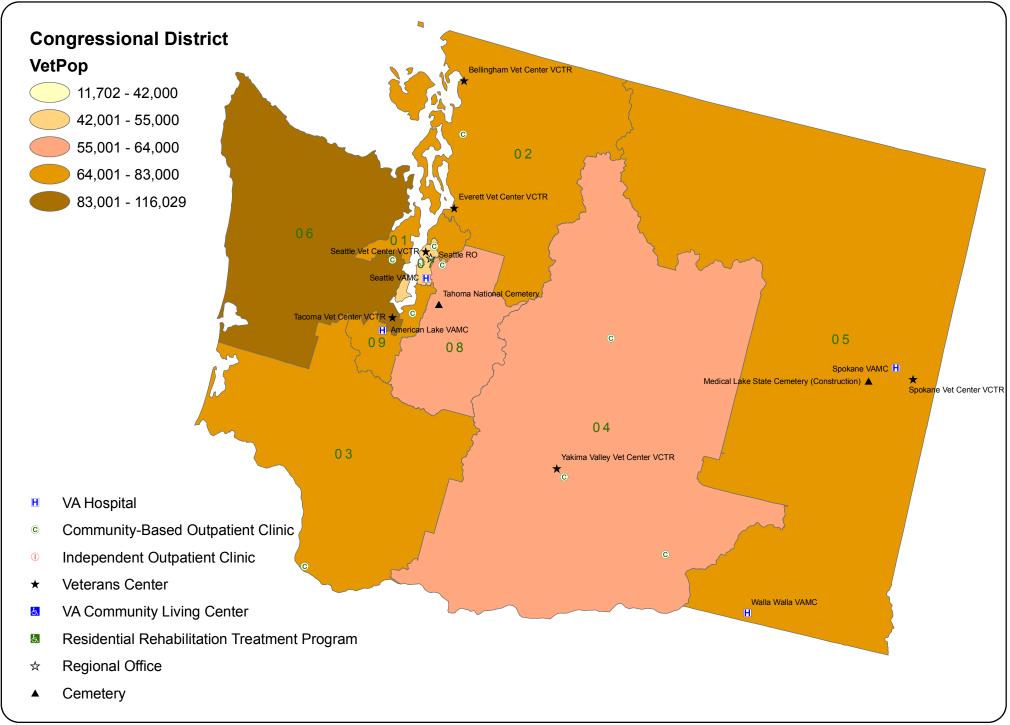

ongressional District (111th Congress): Pennsylvania



## VA Facilities by Congressional District (111th Congress): Puerto Rico



#### VA Facilities by Congressional District (111th Congress): Rhode Island



# VA Facilities by Congressional District (111th Congress): South Carolina



## VA Facilities by Congressional District (111th Congress): South Dakota



### VA Facilities by Congressional District (111th Congress): Tennessee



### VA Facilities by Congressional District (111th Congress): Texas



### VA Facilities by Congressional District (111th Congress): Utah



#### VA Facilities by Congressional District (111th Congress): Vermont



# VA Facilities by Congressional District (111th Congress): Virginia



# VA Facilities by Congressional District (111th Congress): Washington



# VA Facilities by Congressional District (111th Congress): West Virginia



#### VA Facilities by Congressional District (111th Congress): Wisconsin



# VA Facilities by Congressional District (111th Congress): Wyoming