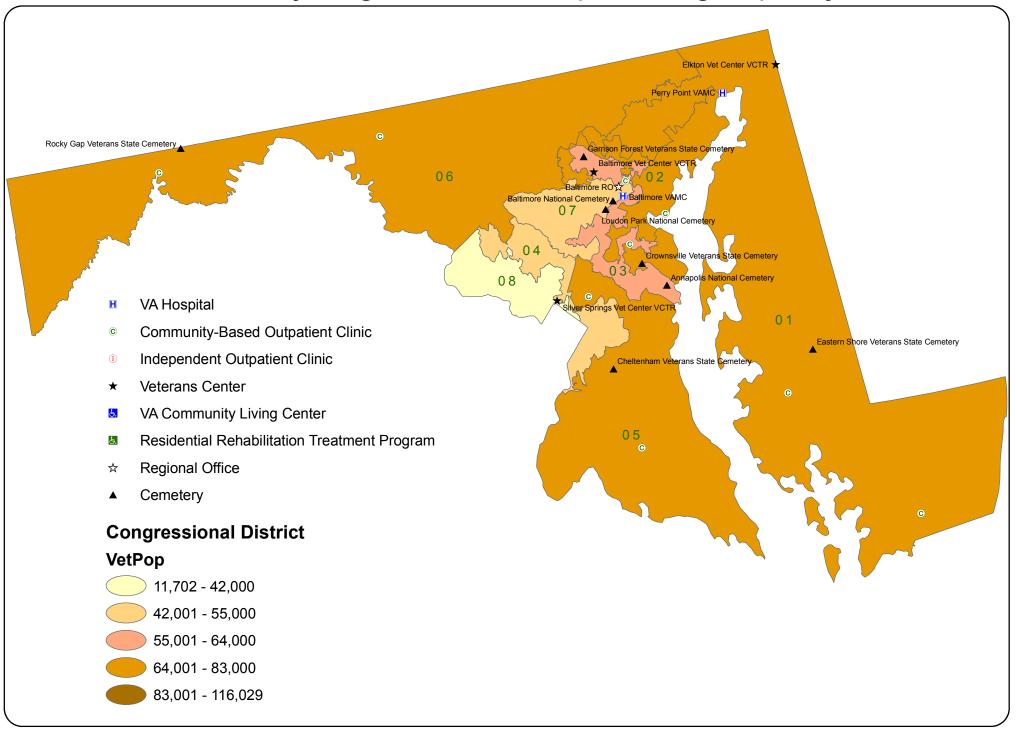

lorida



#### VA Facilities by Congressional District (111th Congress): Georgia



#### VA Facilities by Congressional District (111th Congress): Hawaii



## VA Facilities by Congressional District (111th Congress): Idaho



#### VA Facilities by Congressional District (111th Congress): Illinois



## VA Facilities by Congressional District (111th Congress): Indiana



# VA Facilities by Congressional District (111th Congress): Iowa



# VA Facilities by Congressional District (111th Congress): Kansas



## VA Facilities by Congressional District (111th Congress): Kentucky



## VA Facilities by Congressional District (111th Congress): Louisiana



## VA Facilities by Congressional District (111th Congress): Maine



## VA Facilities by Congressional District (111th Congress): Maryland



# **VA Facilities by Congressional District (111th Congress): Massachusetts**



## VA Facilities by Congressional District (111th Congress): Michigan



## VA Facilities by Congressional District (111th Congress): Minnesota



## VA Facilities by Congressional District (111th Congress): Mississippi



#### VA Facilities by Congressional District (111th Congress): Missouri



# VA Facilities by Congressional District (111th Congress): Montana



# VA Facilities by Congressional District (111th Congress): Nebraska



#### VA Facilities by Congressional District (111th Congress): Nevada



## VA Facilities by Congressional District (111th Congress): New Hampshire



## VA Facilities by Congressional District (111th Congress): New Jersey



## VA Facilities by Congressional District (111th