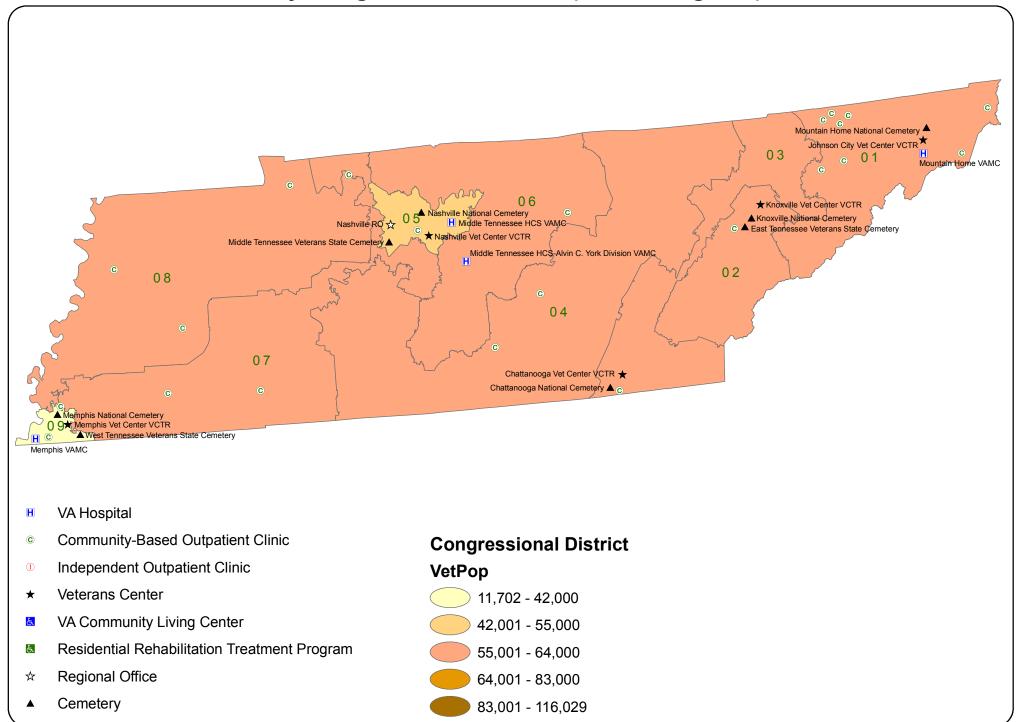

onal District (111th Congress): North Carolina



## VA Facilities by Congressional District (111th Congress): North Dakota



### VA Facilities by Congressional District (111th Congress): Ohio



## VA Facilities by Congressional District (111th Congress): Oklahoma



# VA Facilities by Congressional District (111th Congress): Oregon



## VA Facilities by Congressional District (111th Congress): Pennsylvania



## VA Facilities by Congressional District (111th Congress): Puerto Rico



#### VA Facilities by Congressional District (111th Congress): Rhode Island



# VA Facilities by Congressional District (111th Congress): South Carolina



## VA Facilities by Congressional District (111th Congress): South Dakota



### VA Facilities by Congressional District (111th Congress): Tennessee



### VA Facilities by Congressional District (111th Congress): Texas



### VA Facilities by Congressional District (111th Congress): Utah



#### VA Facilities by Congressional District (111th Congress): Vermont



# VA Facilities by Congressional District (111th Congress): Virginia



# VA Facilities by Congressional District (111th Congress): Washington



# VA Facilities by Congressional District (111th Congress): West Virginia



#### VA Facilities by Congressional District (111th Congress): Wisconsin



# VA Facilities by Congressional District (111th Congress): Wyoming