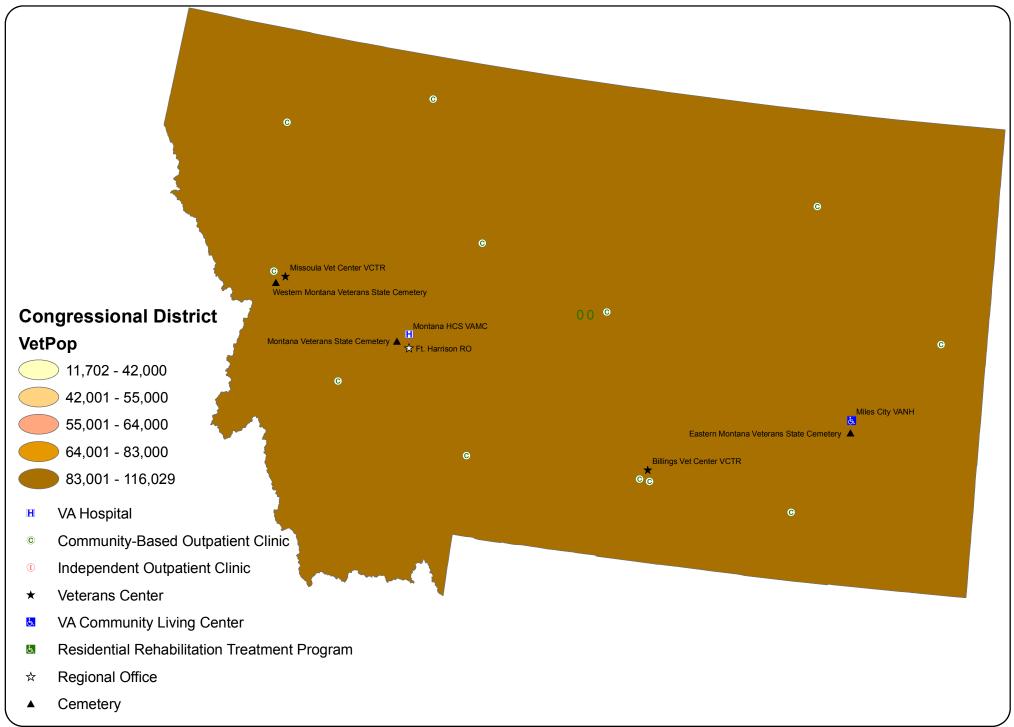

ilities by Congressional District (111th Congress): Kansas



## VA Facilities by Congressional District (111th Congress): Kentucky



## VA Facilities by Congressional District (111th Congress): Louisiana



## VA Facilities by Congressional District (111th Congress): Maine



## VA Facilities by Congressional District (111th Congress): Maryland



# **VA Facilities by Congressional District (111th Congress): Massachusetts**



## VA Facilities by Congressional District (111th Congress): Michigan



## VA Facilities by Congressional District (111th Congress): Minnesota



## VA Facilities by Congressional District (111th Congress): Mississippi



#### VA Facilities by Congressional District (111th Congress): Missouri



# VA Facilities by Congressional District (111th Congress): Montana



# VA Facilities by Congressional District (111th Congress): Nebraska



#### VA Facilities by Congressional District (111th Congress): Nevada



## VA Facilities by Congressional District (111th Congress): New Hampshire



## VA Facilities by Congressional District (111th Congress): New Jersey



## VA Facilities by Congressional District (111th Congress): New Mexico



### VA Facilities by Congressional District (111th Congress): New York (Minus Manhattan)



## VA Facilities by Congressional District (111th Congress): New York (Manhattan Only)



# VA Facilities by Congressional District (111th Congress): North Carolina



## VA Facilities by Congressional District (111th Congress): North Dakota



### VA Facilities by Congressional District (111th Congress): Ohio



## VA Facilities b