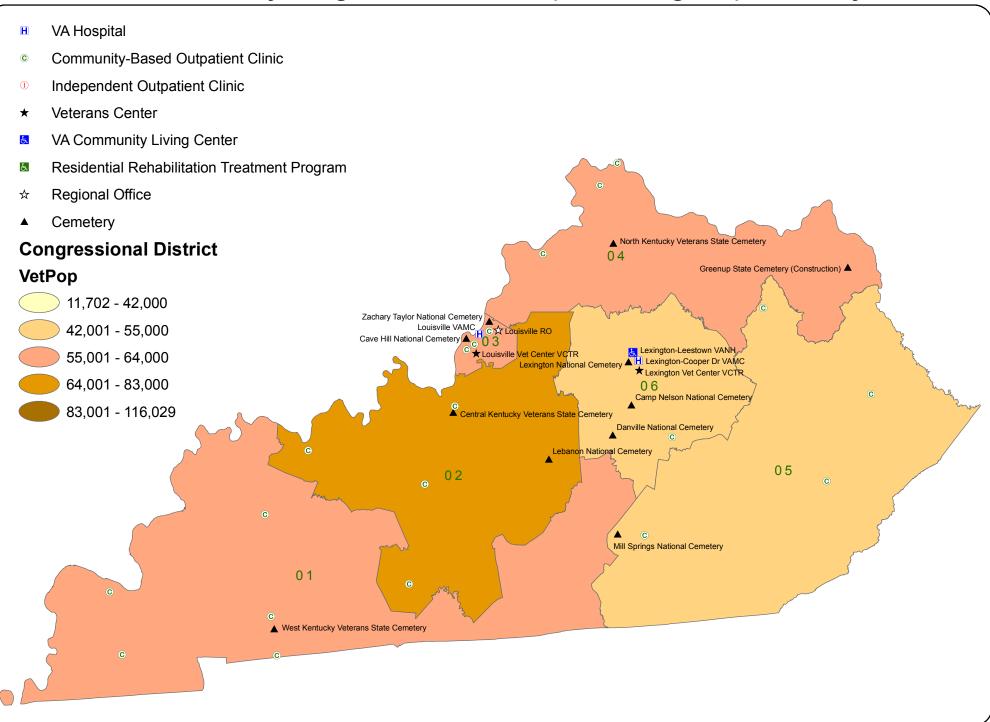

A Facilities by Congressional District (111th Congress): Delaware



# VA Facilities by Congressional District (111th Congress): District of Columbia



#### VA Facilities by Congressional District (111th Congress): Florida



#### VA Facilities by Congressional District (111th Congress): Georgia



#### VA Facilities by Congressional District (111th Congress): Hawaii



## VA Facilities by Congressional District (111th Congress): Idaho



#### VA Facilities by Congressional District (111th Congress): Illinois



## VA Facilities by Congressional District (111th Congress): Indiana



# VA Facilities by Congressional District (111th Congress): Iowa



# VA Facilities by Congressional District (111th Congress): Kansas



## VA Facilities by Congressional District (111th Congress): Kentucky



## VA Facilities by Congressional District (111th Congress): Louisiana



## VA Facilities by Congressional District (111th Congress): Maine



## VA Facilities by Congressional District (111th Congress): Maryland



# **VA Facilities by Congressional District (111th Congress): Massachusetts**



## VA Facilities by Congressional District (111th Congress): Michigan



## VA Facilities by Congressional District (111th Congress): Minnesota



## VA Facilities by Congressional District (111th Congress): Mississippi



#### VA Facilities by Congressional District (111th Congress): Missouri



# VA Facilities by Congressional District (111th Congress): Montana



# VA Facilities by Congressional District (111th Congress): Nebraska



#### VA Facilities by Congressional District (111th Congres