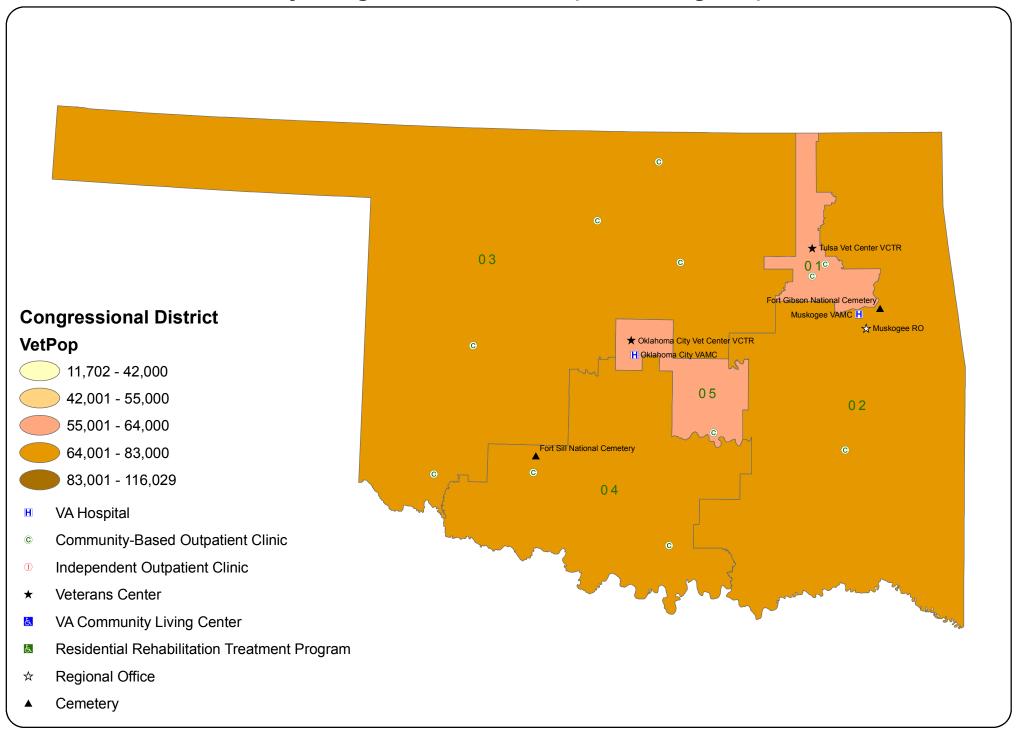

ngress): Nebraska



#### VA Facilities by Congressional District (111th Congress): Nevada



## VA Facilities by Congressional District (111th Congress): New Hampshire



## VA Facilities by Congressional District (111th Congress): New Jersey



## VA Facilities by Congressional District (111th Congress): New Mexico



### VA Facilities by Congressional District (111th Congress): New York (Minus Manhattan)



## VA Facilities by Congressional District (111th Congress): New York (Manhattan Only)



# VA Facilities by Congressional District (111th Congress): North Carolina



## VA Facilities by Congressional District (111th Congress): North Dakota



### VA Facilities by Congressional District (111th Congress): Ohio



## VA Facilities by Congressional District (111th Congress): Oklahoma



# VA Facilities by Congressional District (111th Congress): Oregon



## VA Facilities by Congressional District (111th Congress): Pennsylvania



## VA Facilities by Congressional District (111th Congress): Puerto Rico



#### VA Facilities by Congressional District (111th Congress): Rhode Island



# VA Facilities by Congressional District (111th Congress): South Carolina



## VA Facilities by Congressional District (111th Congress): South Dakota



### VA Facilities by Congressional District (111th Congress): Tennessee



### VA Facilities by Congressional District (111th Congress): Texas



### VA Facilities by Congressional District (111th Congress): Utah



#### VA Facilities by Congressional District (111th Congress): Vermont



# VA Facilities by Congressional District (111th Co