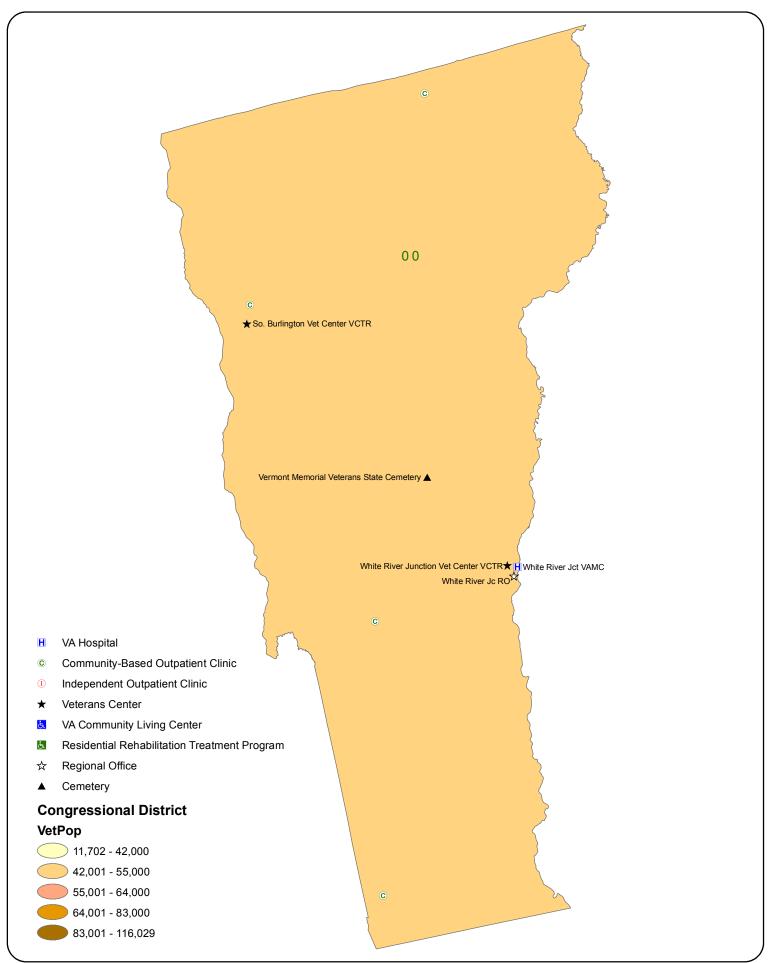

y Congressional District (111th Congress): Oklahoma



# VA Facilities by Congressional District (111th Congress): Oregon



## VA Facilities by Congressional District (111th Congress): Pennsylvania



## VA Facilities by Congressional District (111th Congress): Puerto Rico



#### VA Facilities by Congressional District (111th Congress): Rhode Island



# VA Facilities by Congressional District (111th Congress): South Carolina



## VA Facilities by Congressional District (111th Congress): South Dakota



### VA Facilities by Congressional District (111th Congress): Tennessee



### VA Facilities by Congressional District (111th Congress): Texas



### VA Facilities by Congressional District (111th Congress): Utah



#### VA Facilities by Congressional District (111th Congress): Vermont



# VA Facilities by Congressional District (111th Congress): Virginia



# VA Facilities by Congressional District (111th Congress): Washington



# VA Facilities by Congressional District (111th Congress): West Virginia



#### VA Facilities by Congressional District (111th Congress): Wisconsin



# VA Facilities by Congressional District (111th Congress): Wyoming