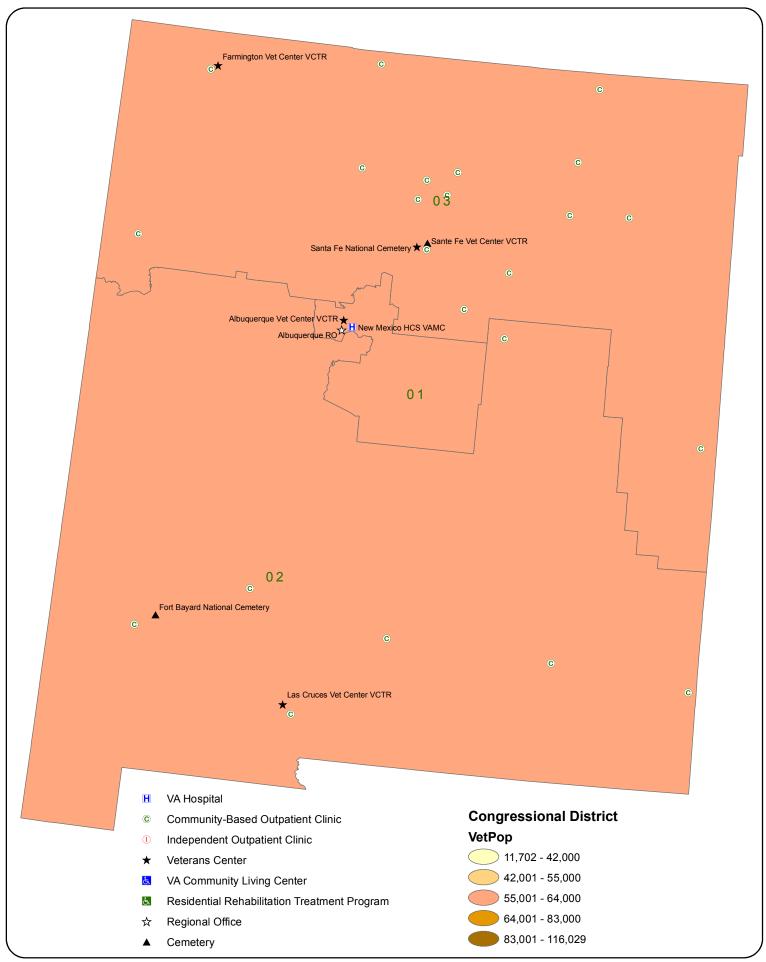

Congressional District (111th Congress): Massachusetts**



## VA Facilities by Congressional District (111th Congress): Michigan



## VA Facilities by Congressional District (111th Congress): Minnesota



## VA Facilities by Congressional District (111th Congress): Mississippi



#### VA Facilities by Congressional District (111th Congress): Missouri



# VA Facilities by Congressional District (111th Congress): Montana



# VA Facilities by Congressional District (111th Congress): Nebraska



#### VA Facilities by Congressional District (111th Congress): Nevada



## VA Facilities by Congressional District (111th Congress): New Hampshire



## VA Facilities by Congressional District (111th Congress): New Jersey



## VA Facilities by Congressional District (111th Congress): New Mexico



### VA Facilities by Congressional District (111th Congress): New York (Minus Manhattan)



## VA Facilities by Congressional District (111th Congress): New York (Manhattan Only)



# VA Facilities by Congressional District (111th Congress): North Carolina



## VA Facilities by Congressional District (111th Congress): North Dakota



### VA Facilities by Congressional District (111th Congress): Ohio



## VA Facilities by Congressional District (111th Congress): Oklahoma



# VA Facilities by Congressional District (111th Congress): Oregon



## VA Facilities by Congressional District (111th Congress): Pennsylvania



## VA Facilities by Congressional District (111th Congress): Puerto Rico



#### VA Facilities by Congressional District (111th Congress): Rhode Island



# VA Facilities