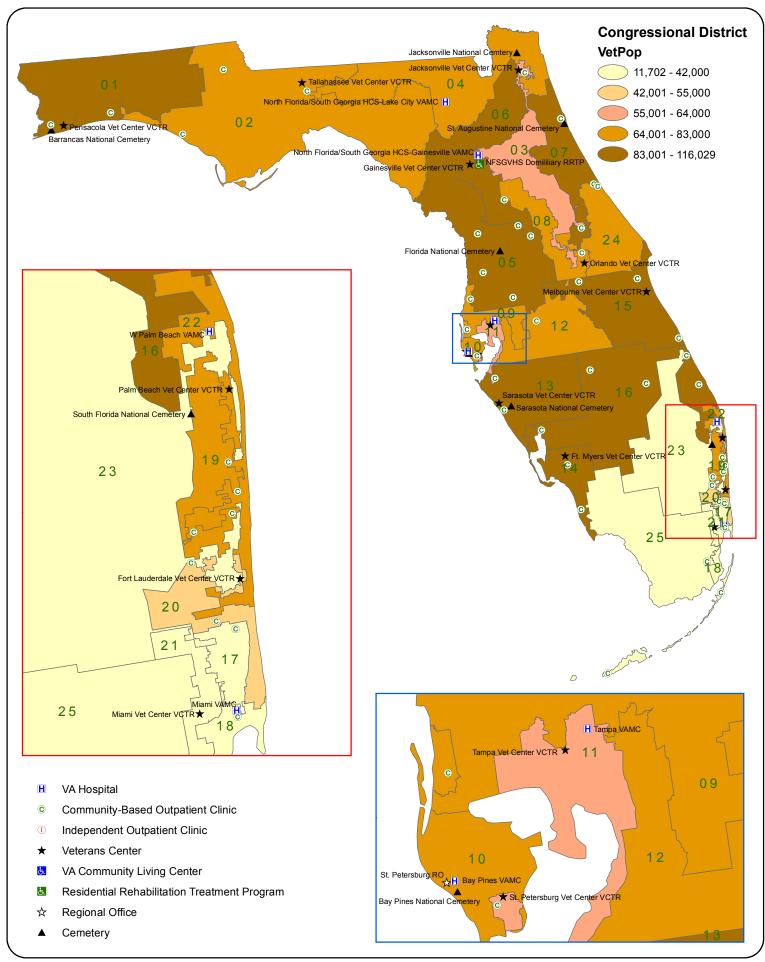

ilities by Congressional District (111th Congress): California (North)



## VA Facilities by Congressional District (111th Congress): California (Bay Area)



## VA Facilities by Congressional District (111th Congress): California (Central)



## VA Facilities by Congressional District (111th Congress): California (Los Angeles Area)



## VA Facilities by Congressional District (111th Congress): California (South)



# VA Facilities by Congressional District (111th Congress): Colorado



# VA Facilities by Congressional District (111th Congress): Connecticut



#### VA Facilities by Congressional District (111th Congress): Delaware



# VA Facilities by Congressional District (111th Congress): District of Columbia



#### VA Facilities by Congressional District (111th Congress): Florida



#### VA Facilities by Congressional District (111th Congress): Georgia



#### VA Facilities by Congressional District (111th Congress): Hawaii



## VA Facilities by Congressional District (111th Congress): Idaho



#### VA Facilities by Congressional District (111th Congress): Illinois



## VA Facilities by Congressional District (111th Congress): Indiana



# VA Facilities by Congressional District (111th Congress): Iowa



# VA Facilities by Congressional District (111th Congress): Kansas



## VA Facilities by Congressional District (111th Congress): Kentucky



## VA Facilities by Congressional District (111th Congress): Louisiana



## VA Facilities by Congressional District (111th Congress): Maine



## VA Facilities by Congressional District (111th Congress): Maryland



# **VA