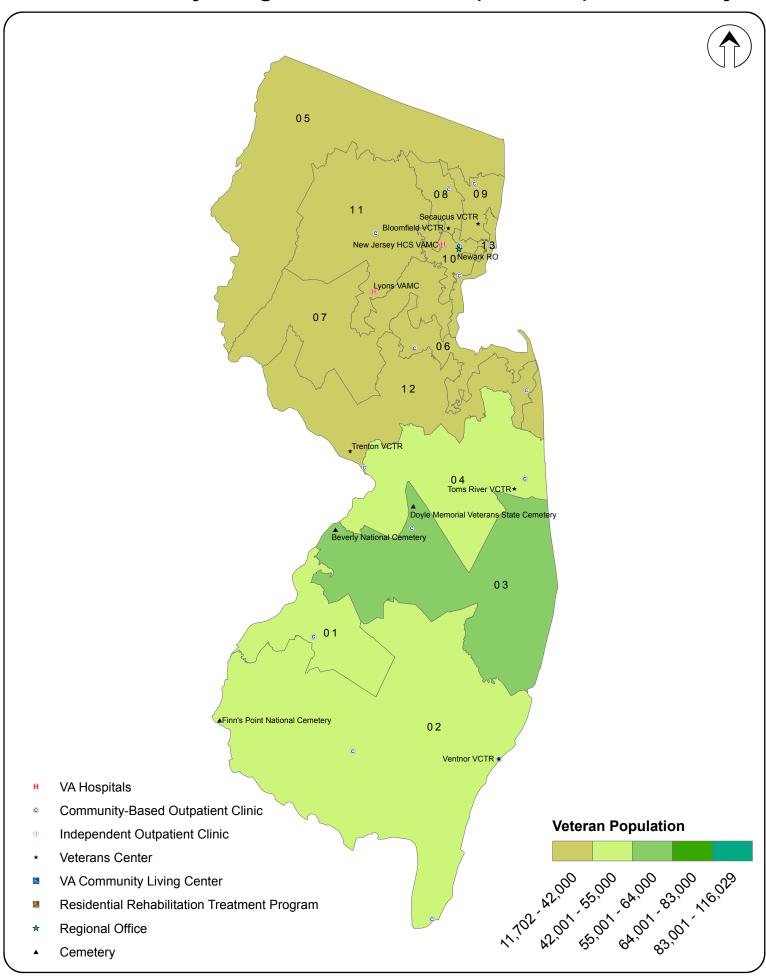

ressional District (111th CD): Maine



#### VA Facilities by Congressional District (111th CD): Maryland



#### VA Facilities by Congressional District (111th CD): Massachusetts



# VA Facilities by Congressional District (111th CD): Michigan



#### VA Facilities by Congressional District (111th CD): Minnesota



## VA Facilities by Congressional District (111th CD): Mississippi



#### VA Facilities by Congressional District (111th CD): Missouri



#### VA Facilities by Congressional District (111th CD): Montana



#### VA Facilities by Congressional District (111th CD): Nebraska



### VA Facilities by Congressional District (111th CD): Nevada



## VA Facilities by Congressional District (111th CD): New Hampshire



## VA Facilities by Congressional District (111th CD): New Jersey



#### VA Facilities by Congressional District (111th CD): New Mexico



### VA Facilities by Congressional District (111th CD): New York (Manhattan only)



### VA Facilities by Congressional District (111th CD): New York (Minus Manhattan)



### VA Facilities by Congressional District (111th CD): New York (Manhattan only)



### VA Facilities by Congressional District (111th CD): North Carolina



### VA Facilities by Congressional District (111th CD): North Dakota



# VA Facilities by Congressional District (111th CD): Ohio



### VA Facilities by Congressional District (111th CD): Oklahoma



### VA Facilities by Congressional District (111th CD): Oregon



### VA Facilities by Congressional District (111th CD): Pennsylvania





- VA Hospitals
- © Community-Based Outpatient Clinic
-