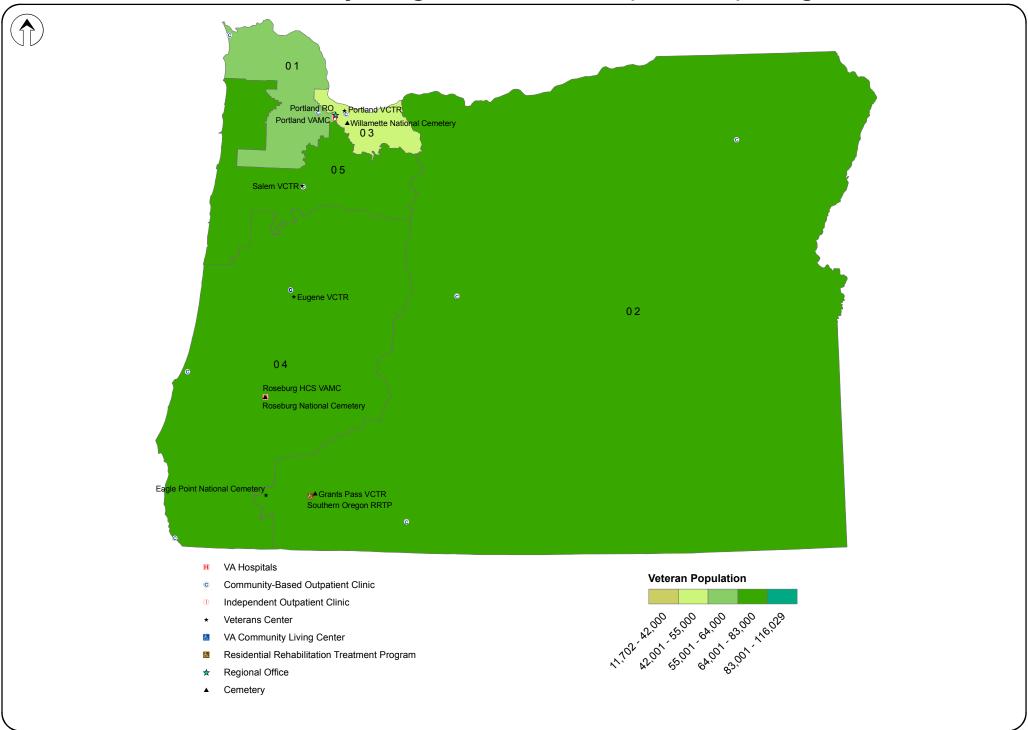

cilities by Congressional District (111th CD): New Hampshire



## VA Facilities by Congressional District (111th CD): New Jersey



#### VA Facilities by Congressional District (111th CD): New Mexico



### VA Facilities by Congressional District (111th CD): New York (Manhattan only)



### VA Facilities by Congressional District (111th CD): New York (Minus Manhattan)



### VA Facilities by Congressional District (111th CD): New York (Manhattan only)



### VA Facilities by Congressional District (111th CD): North Carolina



### VA Facilities by Congressional District (111th CD): North Dakota



# VA Facilities by Congressional District (111th CD): Ohio



### VA Facilities by Congressional District (111th CD): Oklahoma



### VA Facilities by Congressional District (111th CD): Oregon



### VA Facilities by Congressional District (111th CD): Pennsylvania





- VA Hospitals
- © Community-Based Outpatient Clinic
- Independent Outpatient Clinic
- \* Veterans Center
- VA Community Living Center
- Residential Rehabilitation Treatment Program
- ★ Regional Office
- Cemetery



#### VA Facilities by Congressional District (111th CD): Puerto Rico



# VA Facilities by Congressional District (111th CD): Rhode Island



## VA Facilities by Congressional District (111th CD): South Carolina



### VA Facilities by Congressional District (111th CD): South Dakota



### VA Facilities by Congressional District (111th CD): Tennessee



#### VA Facilities by Congressional District (111th CD): Texas



## VA Facilities by Congressional District (111th CD): Utah



## VA Facilities by Con