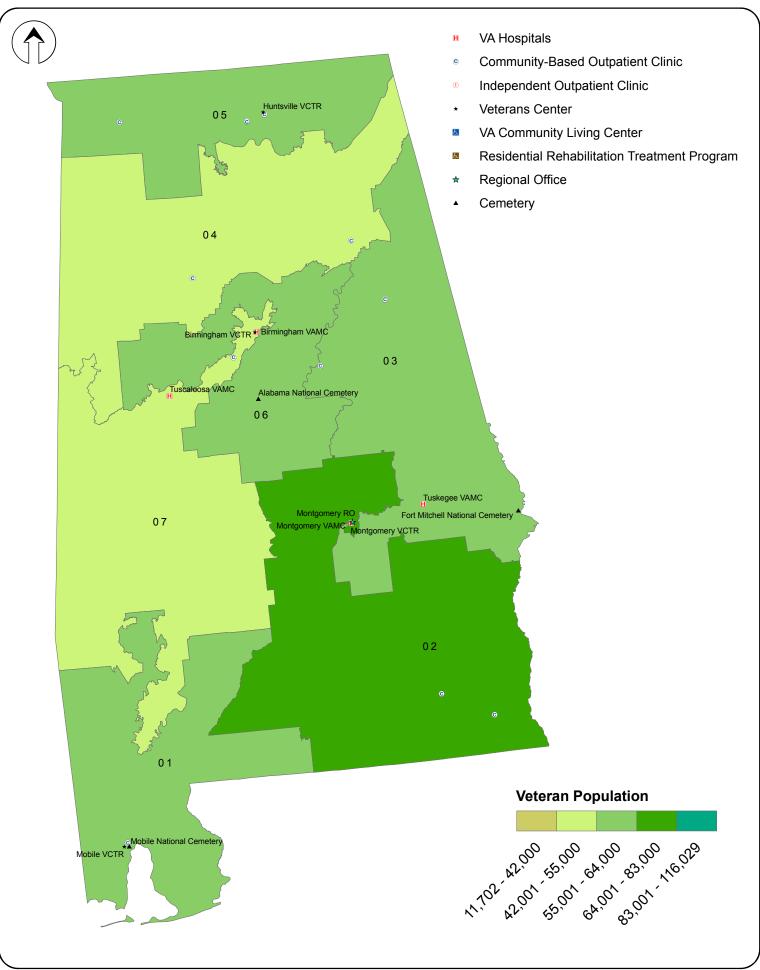

# VA Facilities by Congressional District (111th CD): Alabama



## VA Facilities by Congressional District (111th CD): Alaska



### VA Facilities by Congressional District (111th CD): Arizona



### VA Facilities by Congressional District (111th CD): Arkansas



#### VA Facilities by Congressional District (111th CD): California (Bay Area)



#### VA Facilities by Congressional District (111th CD): California (Central)



#### VA Facilities by Congressional District (111th CD): California (Los Angeles Area)



### VA Facilities by Congressional District (111th CD): California (North)



#### VA Facilities by Congressional District (111th CD): California (South)



### VA Facilities by Congressional District (111th CD): Colorado



- VA Hospitals
- © Community-Based Outpatient Clinic
- Independent Outpatient Clinic
- \* Veterans Center
- VA Community