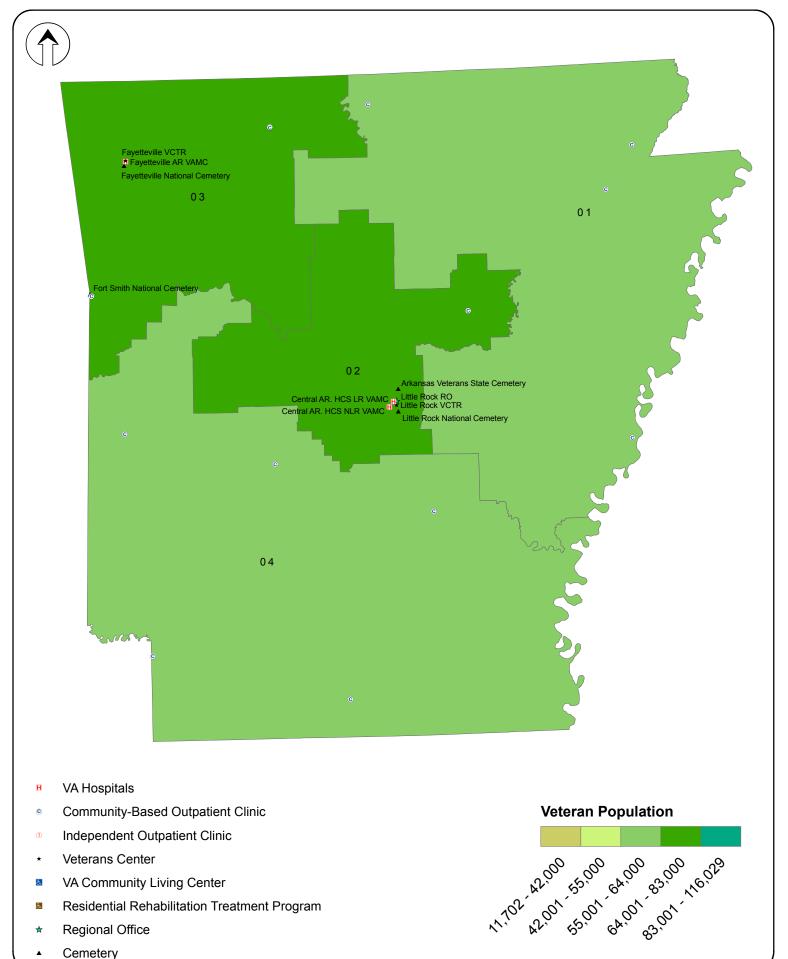

# VA Facilities by Congressional District (111th CD): Alabama



## VA Facilities by Congressional District (111th CD): Alaska



### VA Facilities by Congressional District (111th CD): Arizona



### VA Facilities by Congressional District (111th CD): Arkansas



#### VA Facilities by Congressional District (111th CD): California (Bay Area)



#### VA Facilities by Congressional District (111th CD): California (Central)



#### VA Facilities by Congressional District (111th CD): California (Los Angeles Area)



### VA Facilities by Congressional District (111th CD): California (North)



#### VA Facilities by Congressional District (111th CD): California (South)



### VA Facilities by Congressional District (111th CD): Colorado



- VA Hospitals
- © Community-Based Outpatient Clinic
- Independent Outpatient Clinic
- \* Veterans Center
- VA Community Living Center
- Residential Rehabilitation Treatment Program
- \* Regional Office
- Cemetery



#### VA Facilities by Congressional District (111th CD): Connecticut



# VA Facilities by Congressiona