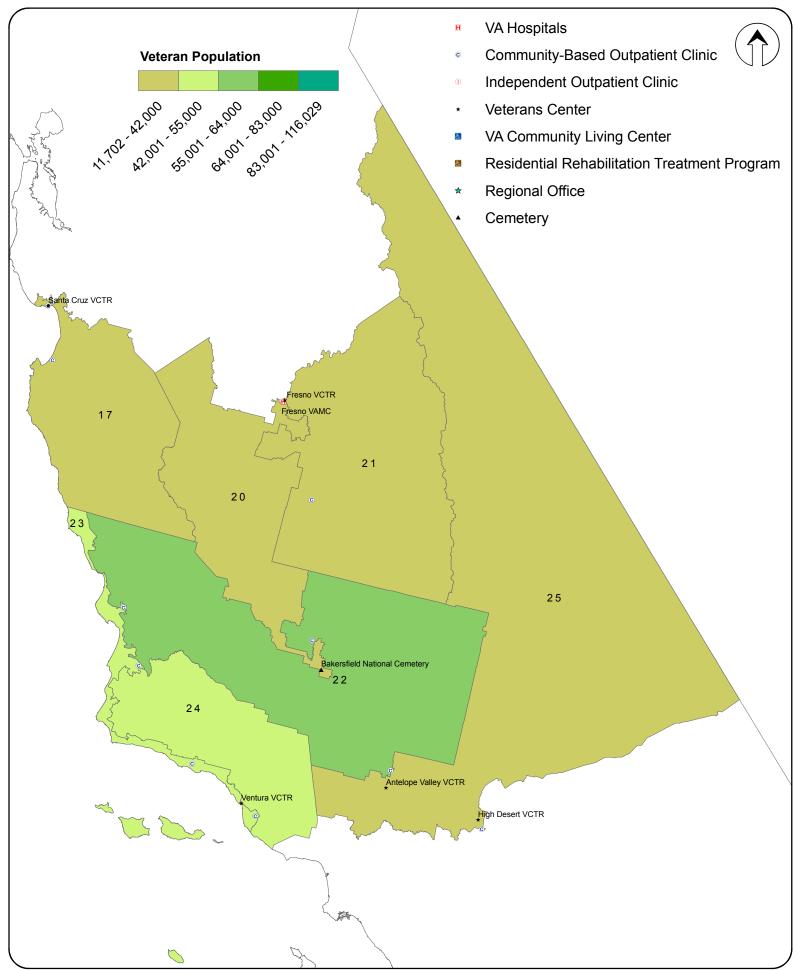

# VA Facilities by Congressional District (111th CD): Alabama



## VA Facilities by Congressional District (111th CD): Alaska



### VA Facilities by Congressional District (111th CD): Arizona



### VA Facilities by Congressional District (111th CD): Arkansas



#### VA Facilities by Congressional District (111th CD): California (Bay Area)



#### VA Facilities by Congressional District (111th CD): California (Central)



#### VA Facilities by Congressional District (111th CD): California (Los Angeles Area)



### VA Facilities by Congressional District (111th CD): California (North)



#### VA Facilities by Congressional District (111th CD): California (South)



### VA Facilities by Congressional District (111th CD): Colorado



- VA Hospitals
- © Community-Based Outpatient Clinic
- Independent Outpatient Clinic
- \* Veterans Center
- VA Community Living Center
- Residential Rehabilitation Treatment Program
- \* Regional Office
- Cemetery



#### VA Facilities by Congressional District (111th CD): Connecticut



# VA Facilities by Congressional District (111th CD): Delaware



### VA Facilities by Congressional District (111th CD): District of Columbia



## VA Facilities by Congressional District (111t