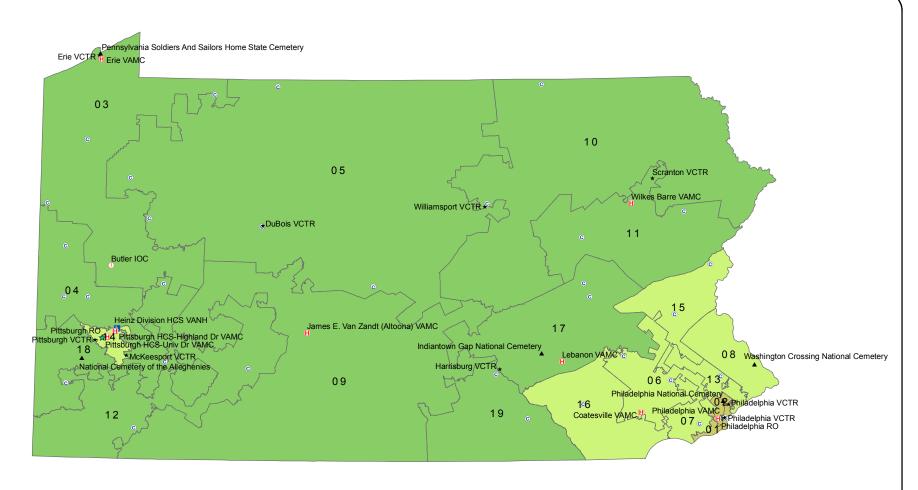

### VA Facilities by Congressional District (111th CD): Pennsylvania

- VA Hospitals
- © Community-Based Outpatient Clinic
- Independent Outpatient Clinic
- \* Veterans Center
- VA Community Living Center
- Residential Rehabilitation Treatment Program
- ★ Regional Office
- Cemetery