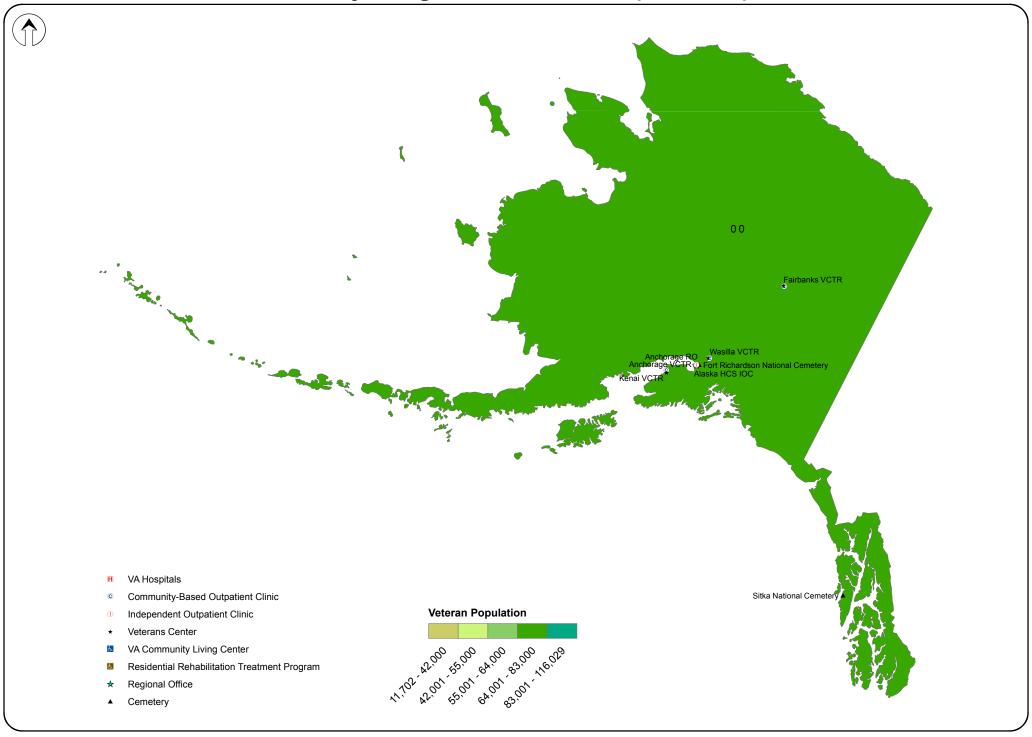

# VA Facilities by Congressional District (111th CD): Alabama



## VA Facilities by Congressional District (111th CD): Alaska



### VA Facilities by Congressional District (111th CD): Arizona



### VA Facilities by Congressional District (111th CD): Arkansas



#### VA Facilities by Congressional District (111th CD): California (Bay Area)



#### VA Facilities by Congressional District (111th CD): California (Central)



#### VA Facilities by Congressional District (111th CD): California (Los Angeles Area)



### VA Facilities by Congressional District (111th CD): California (North)



#### VA Facilities by Congressional District (111th CD): California (South)



### VA Facilities by Congressional District (111th CD): Colorado



- VA Hospitals
- © Community-Based Outpatient Clinic
- Independent Outpatient Clinic
- \* Veterans Center
- VA Community Living Center
- Residential Rehabilitation Treatment Program
- \