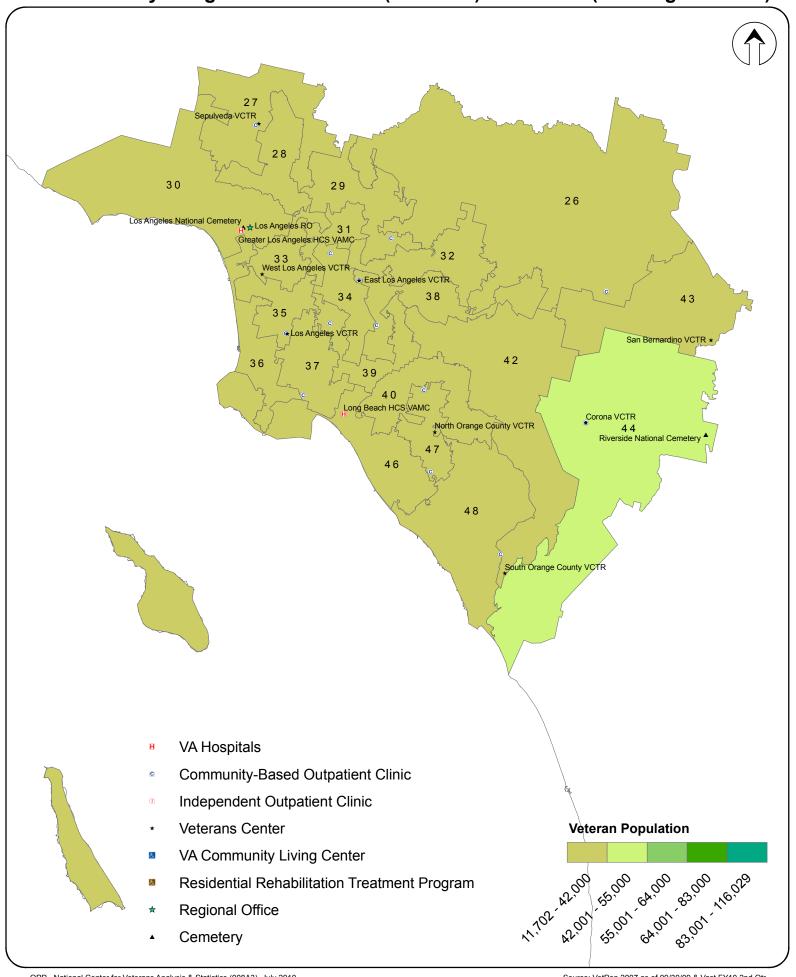

#### VA Facilities by Congressional District (111th CD): California (Los Angeles Area)