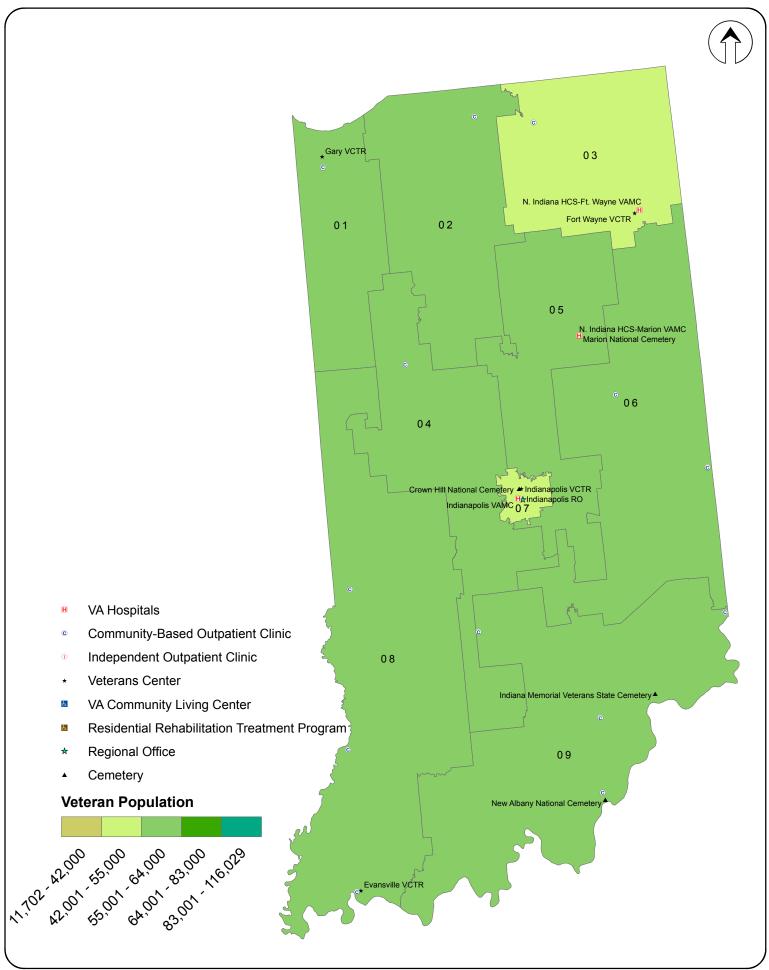

Maui Veterans State Cemetery

Pacific Islands HCS (Honolulu) VAMC H
Honolulu RO
Honolulu VCTR
Honolulu VCTR

Molokai Veterans State Cemetery

Lanai Veterans State Cemetery

Maui VCTR .

- VA Hospitals
- © Community-Based Outpatient Clinic
- Independent Outpatient Clinic
- Veterans Center
- VA Community Living Center
- Residential Rehabilitation Treatment Program
- ★ Regional Office
- Cemetery

#### **Veteran Population**

- ★ Kailua-Kona VCTR
- West Hawaii Veterans State Cemetery

02

East Hawaii Veterans State Cemetery-No II ▲

Hilo VCTR

East Hawaii Veterans State Cemetery-No I (Closed)

### VA Facilities by Congressional District (111th CD): Idaho



### VA Facilities by Congressional District (111th CD): Illinois



## **VA Facilities by Congressional District (111th CD): Indiana**



#### VA Facilities by Congressional District (111th CD): Iowa



#### VA Facilities by Congressional District (111th CD): Kansas



#### VA Facilities by Congressional District (111th CD): Kentucky



#### VA Facilities by Congressional District (111th CD): Louisiana



#### VA Facilities by Congressional District (111th CD): Maine



#### VA Facilities by Congressional District (111th CD): Maryland



#### VA Facilities by Congressional District (111th CD): Massachusetts



# VA Facilities by Congressional District (111th CD): Michigan



#### VA Facilities by Congressional District (111th CD): Minnesota



## VA Facilities by Congressional District (111th CD): Mississippi



#### VA Facilities by Congressional District (111th CD): Missouri



#### VA Facilities by Congressional Distric