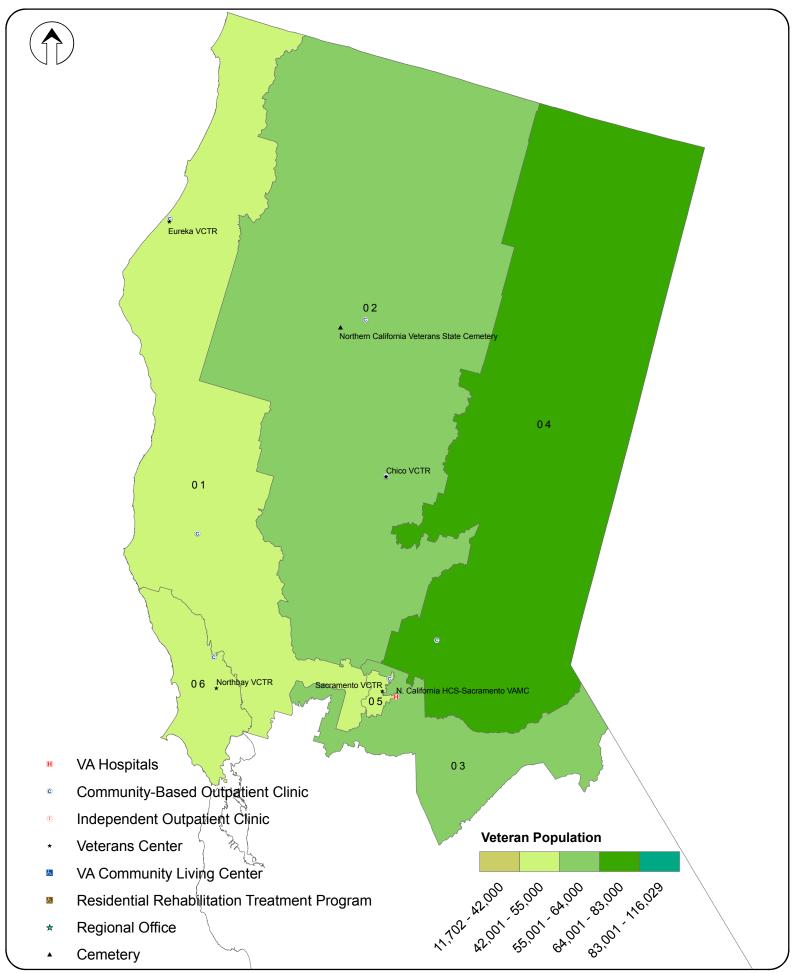

# VA Facilities by Congressional District (111th CD): Alabama



## VA Facilities by Congressional District (111th CD): Alaska



### VA Facilities by Congressional District (111th CD): Arizona



### VA Facilities by Congressional District (111th CD): Arkansas



#### VA Facilities by Congressional District (111th CD): California (Bay Area)



#### VA Facilities by Congressional District (111th CD): California (Central)



#### VA Facilities by Congressional District (111th CD): California (Los Angeles Area)



### VA Facilities by Congressional District (111th CD): California (North)



#### VA Facilities by Congressional District (111th CD): California (South)



### VA Facilities by Congressional District (111th CD): Colorado



- VA Hospitals
- © Community-Based Outpatient Clinic
- Independent Outpatient Clinic
- \* Veterans Center
- VA Community Living Center
- Residential Rehabilitation Treatment Program
- \* Regional Office
- Cemetery



#### VA Facilities by Congressional District (111th CD): Connecticut



# VA Facilities by Congressional District (111th CD): Delaware



### VA Facilities by Congressional District (111th CD): District of Columbia



## VA Facilities by Congressional District (111th CD): Florida



#### VA Facilities by Congressional District (111th CD): Georgia



## VA Facilities by Congressional District (111th CD): Hawaii



Kauai Veterans St