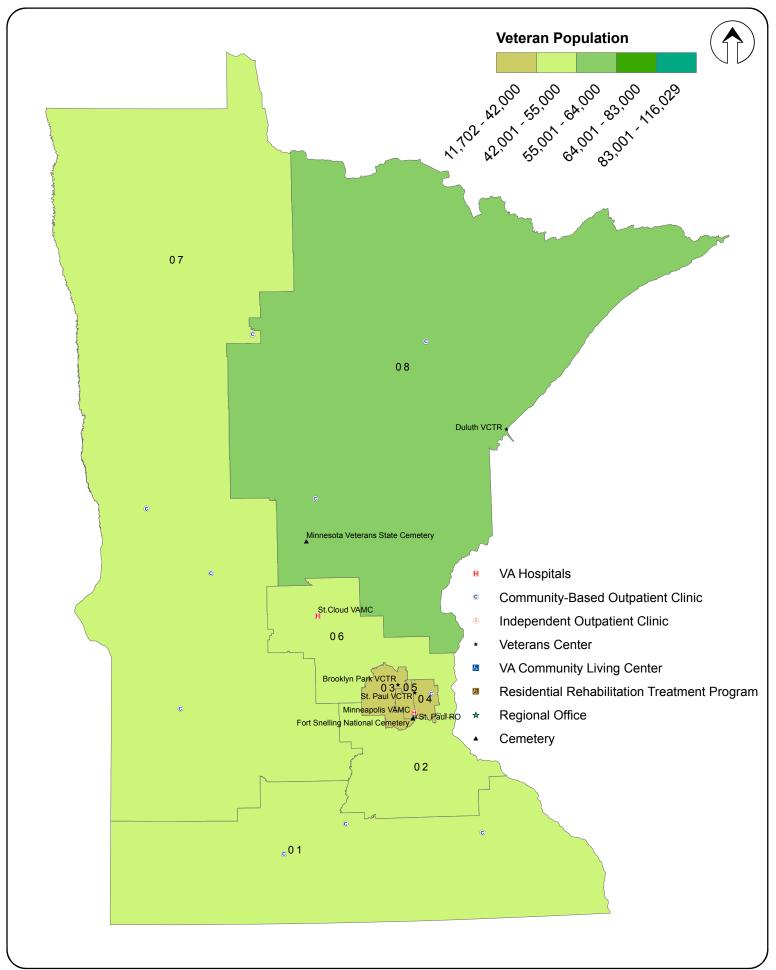

by Congressional District (111th CD): Idaho



### VA Facilities by Congressional District (111th CD): Illinois



## **VA Facilities by Congressional District (111th CD): Indiana**



#### VA Facilities by Congressional District (111th CD): Iowa



#### VA Facilities by Congressional District (111th CD): Kansas



#### VA Facilities by Congressional District (111th CD): Kentucky



#### VA Facilities by Congressional District (111th CD): Louisiana



#### VA Facilities by Congressional District (111th CD): Maine



#### VA Facilities by Congressional District (111th CD): Maryland



#### VA Facilities by Congressional District (111th CD): Massachusetts



# VA Facilities by Congressional District (111th CD): Michigan



#### VA Facilities by Congressional District (111th CD): Minnesota



## VA Facilities by Congressional District (111th CD): Mississippi



#### VA Facilities by Congressional District (111th CD): Missouri



#### VA Facilities by Congressional District (111th CD): Montana



#### VA Facilities by Congressional District (111th CD): Nebraska



### VA Facilities by Congressional District (111th CD): Nevada



## VA Facilities by Congressional District (111th CD): New Hampshire



## VA Facilities by Congressional District (111th CD): New Jersey



#### VA Facilities by Congressional District (111th CD): New Mexico



### VA Facilities by Congressional District (111th CD): New York (Manhattan only)



### VA Facilities by Congressional District (111th CD): New York (Minus Manhattan)



### VA Facilities by Congressional District (111th CD): New York (Manhatt