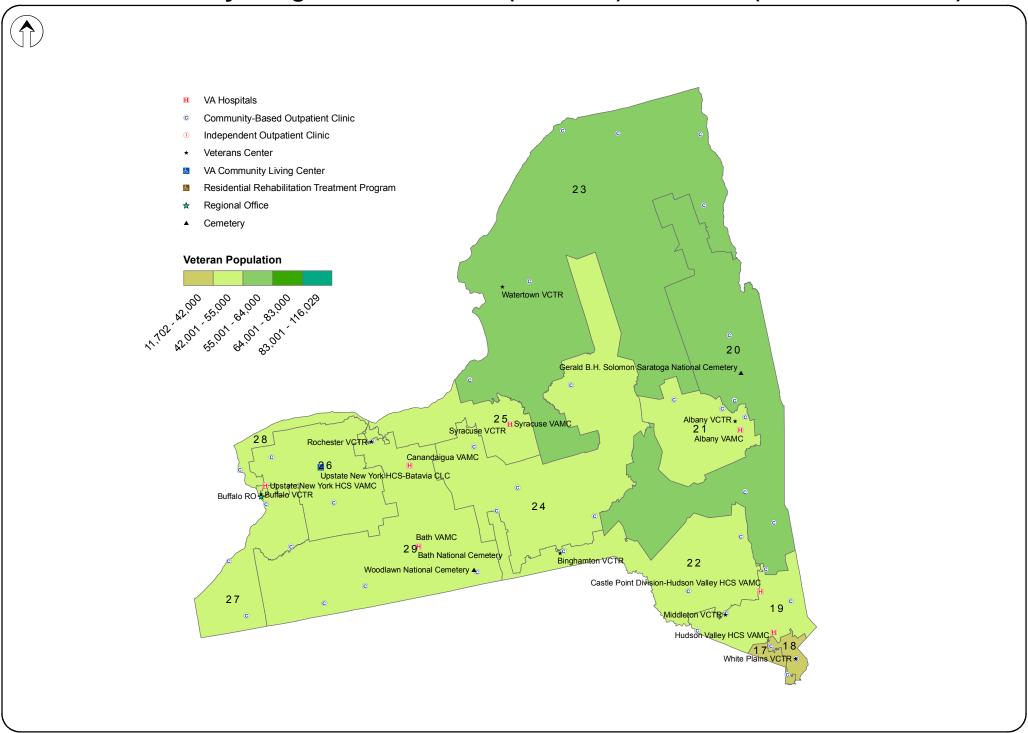

### VA Facilities by Congressional District (111th CD): New York (Minus Manhattan)