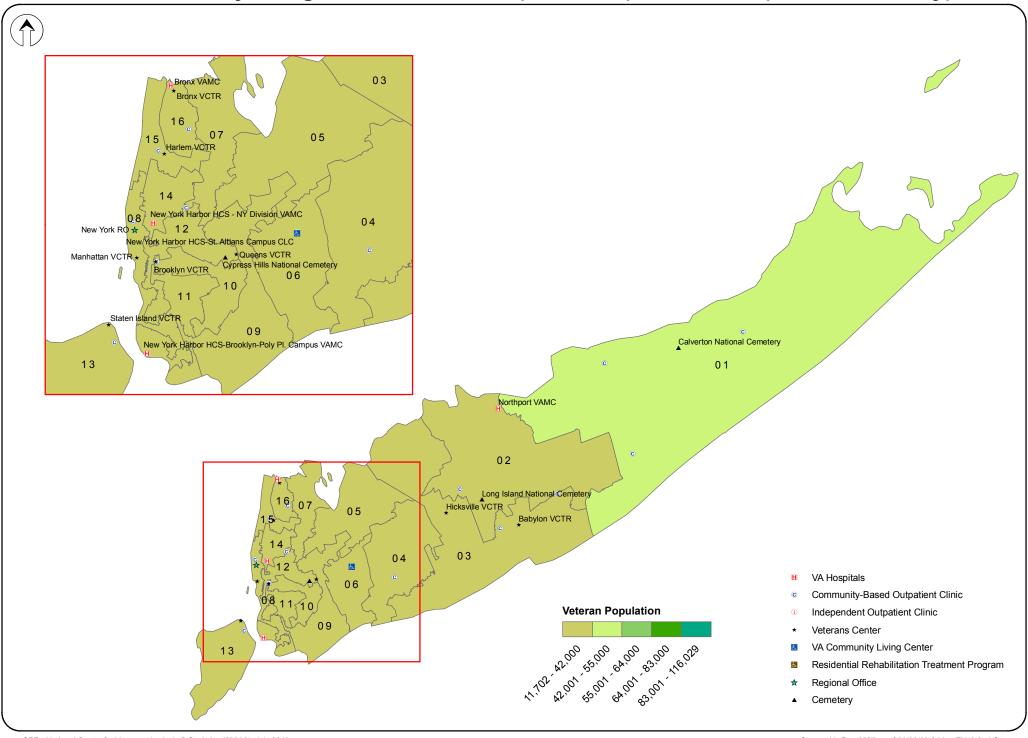

### VA Facilities by Congressional District (111th CD): New York (Manhattan only)