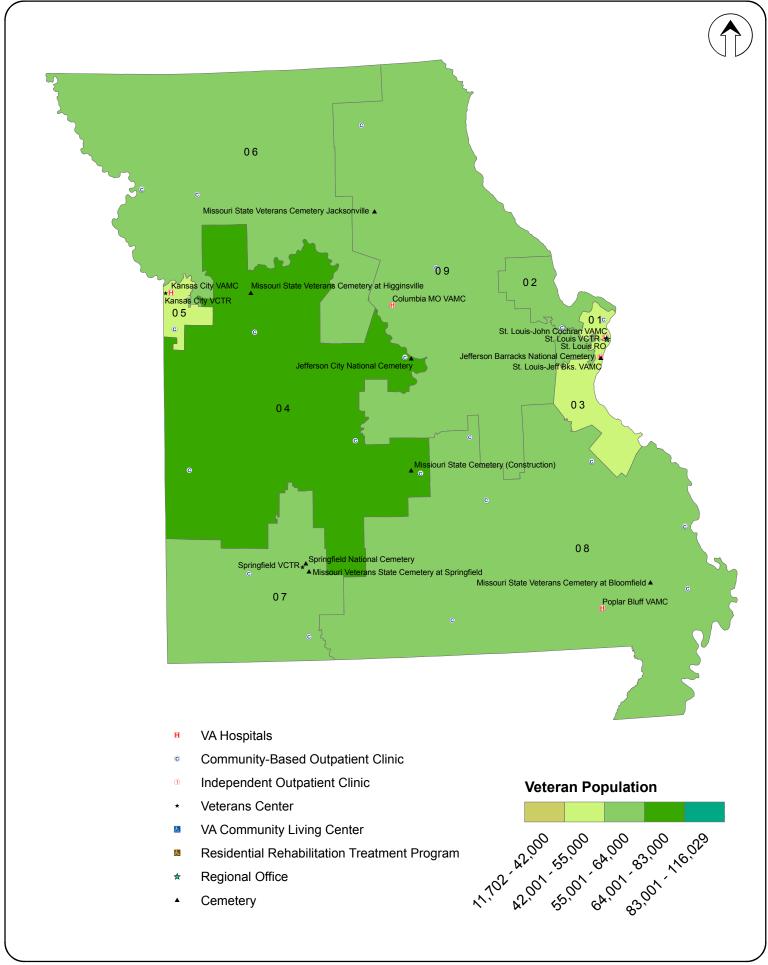

ongressional District (111th CD): Indiana**



#### VA Facilities by Congressional District (111th CD): Iowa



#### VA Facilities by Congressional District (111th CD): Kansas



#### VA Facilities by Congressional District (111th CD): Kentucky



#### VA Facilities by Congressional District (111th CD): Louisiana



#### VA Facilities by Congressional District (111th CD): Maine



#### VA Facilities by Congressional District (111th CD): Maryland



#### VA Facilities by Congressional District (111th CD): Massachusetts



# VA Facilities by Congressional District (111th CD): Michigan



#### VA Facilities by Congressional District (111th CD): Minnesota



## VA Facilities by Congressional District (111th CD): Mississippi



#### VA Facilities by Congressional District (111th CD): Missouri



#### VA Facilities by Congressional District (111th CD): Montana



#### VA Facilities by Congressional District (111th CD): Nebraska



### VA Facilities by Congressional District (111th CD): Nevada



## VA Facilities by Congressional District (111th CD): New Hampshire



## VA Facilities by Congressional District (111th CD): New Jersey



#### VA Facilities by Congressional District (111th CD): New Mexico



### VA Facilities by Congressional District (111th CD): New York (Manhattan only)



### VA Facilities by Congressional District (111th CD): New York (Minus Manhattan)



### VA Facilities by Congressional District (111th CD): New York (Manhattan only)



### VA Facilities by Congressional District (111th CD): North Carolina



### VA Facilities by Congressional District (111th CD