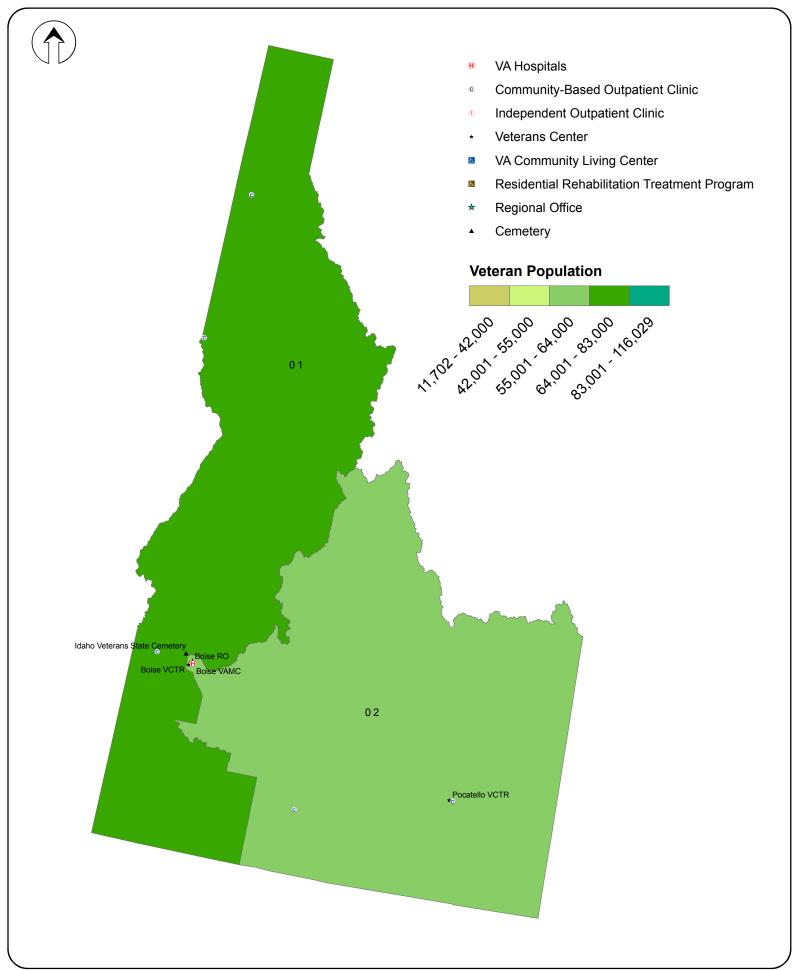

District (111th CD): Georgia



## VA Facilities by Congressional District (111th CD): Hawaii



Kauai Veterans State Cemetery

Kauai VCTR

Maui Veterans State Cemetery

Pacific Islands HCS (Honolulu) VAMC H
Honolulu RO
Honolulu VCTR
Honolulu VCTR

Molokai Veterans State Cemetery

Lanai Veterans State Cemetery

Maui VCTR .

- VA Hospitals
- © Community-Based Outpatient Clinic
- Independent Outpatient Clinic
- Veterans Center
- VA Community Living Center
- Residential Rehabilitation Treatment Program
- ★ Regional Office
- Cemetery

#### **Veteran Population**

- ★ Kailua-Kona VCTR
- West Hawaii Veterans State Cemetery

02

East Hawaii Veterans State Cemetery-No II ▲

Hilo VCTR

East Hawaii Veterans State Cemetery-No I (Closed)

### VA Facilities by Congressional District (111th CD): Idaho



### VA Facilities by Congressional District (111th CD): Illinois



## **VA Facilities by Congressional District (111th CD): Indiana**



#### VA Facilities by Congressional District (111th CD): Iowa



#### VA Facilities by Congressional District (111th CD): Kansas



#### VA Facilities by Congressional District (111th CD): Kentucky



#### VA Facilities by Congressional District (111th CD): Louisiana



#### VA Facilities by Congressional District (111th CD): Maine



#### VA Facilities by Congressional District (111th CD): Maryland



#### VA Facilities by Congressional District (111th CD): Massachusetts



# VA Facilities by Congressional District (111th CD): Michigan



#### VA Facilities by Congressional District (111th CD): Minnesota



## VA Facilities by Congressional District (