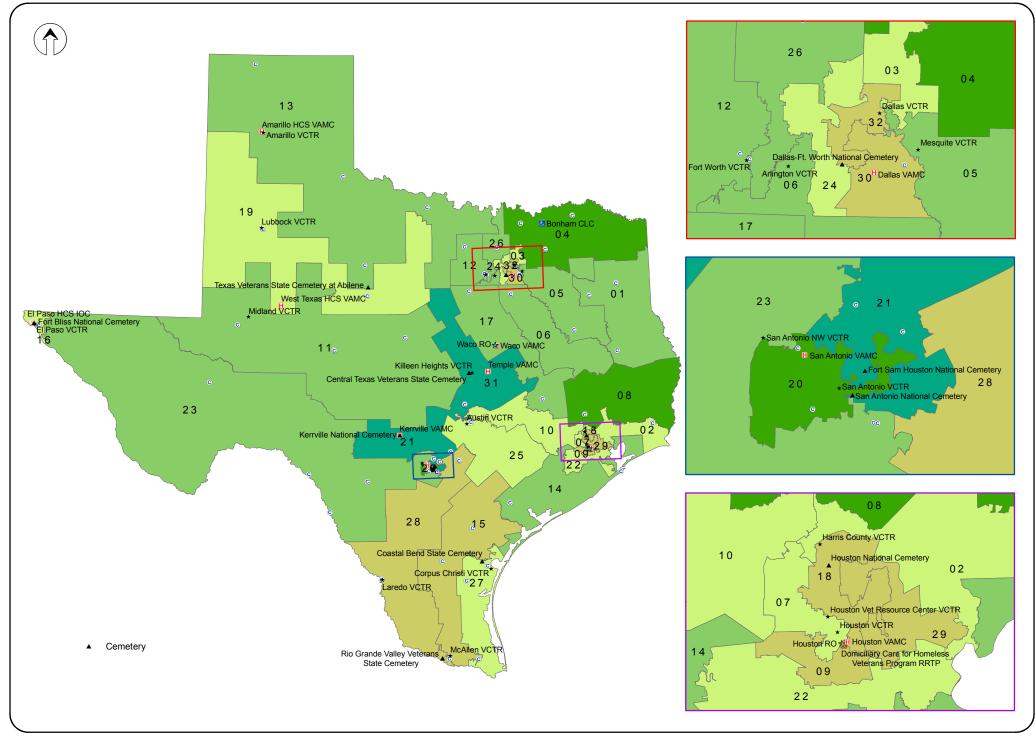

(111th CD): Oklahoma



### VA Facilities by Congressional District (111th CD): Oregon



### VA Facilities by Congressional District (111th CD): Pennsylvania





- VA Hospitals
- © Community-Based Outpatient Clinic
- Independent Outpatient Clinic
- \* Veterans Center
- VA Community Living Center
- Residential Rehabilitation Treatment Program
- ★ Regional Office
- Cemetery



#### VA Facilities by Congressional District (111th CD): Puerto Rico



# VA Facilities by Congressional District (111th CD): Rhode Island



## VA Facilities by Congressional District (111th CD): South Carolina



### VA Facilities by Congressional District (111th CD): South Dakota



### VA Facilities by Congressional District (111th CD): Tennessee



#### VA Facilities by Congressional District (111th CD): Texas



## VA Facilities by Congressional District (111th CD): Utah



## VA Facilities by Congressional District (111th CD): Vermont



#### VA Facilities by Congressional District (111th CD): Virginia



## VA Facilities by Congressional District (111th CD): Washington



### VA Facilities by Congressional District (111th CD): West Virginia



## VA Facilities by Congressional District (111th CD): Wisconsin



### VA Facilities by Congressional District (111th CD): Wyoming