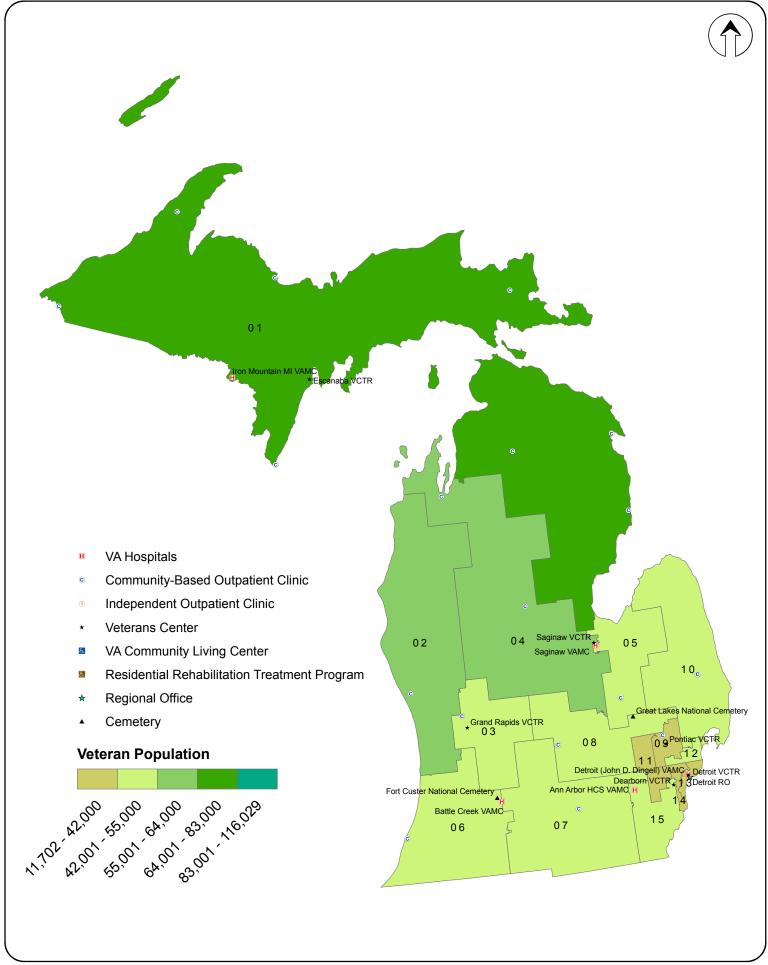

East Hawaii Veterans State Cemetery-No I (Closed)

### VA Facilities by Congressional District (111th CD): Idaho



### VA Facilities by Congressional District (111th CD): Illinois



## **VA Facilities by Congressional District (111th CD): Indiana**



#### VA Facilities by Congressional District (111th CD): Iowa



#### VA Facilities by Congressional District (111th CD): Kansas



#### VA Facilities by Congressional District (111th CD): Kentucky



#### VA Facilities by Congressional District (111th CD): Louisiana



#### VA Facilities by Congressional District (111th CD): Maine



#### VA Facilities by Congressional District (111th CD): Maryland



#### VA Facilities by Congressional District (111th CD): Massachusetts



# VA Facilities by Congressional District (111th CD): Michigan



#### VA Facilities by Congressional District (111th CD): Minnesota



## VA Facilities by Congressional District (111th CD): Mississippi



#### VA Facilities by Congressional District (111th CD): Missouri



#### VA Facilities by Congressional District (111th CD): Montana



#### VA Facilities by Congressional District (111th CD): Nebraska



### VA Facilities by Congressional District (111th CD): Nevada



## VA Facilities by Congressional District (111th CD): New Hampshire



## VA Facilities by Congressional District (111th CD): New Jersey



#### VA Facilities by Congressional District (111th CD): New Mexico



### VA Facilities by Congressional District (111th CD): New York (Manhattan only)



### VA Facilities by Congressional District (111th CD): New York (Minus Manhattan)



###