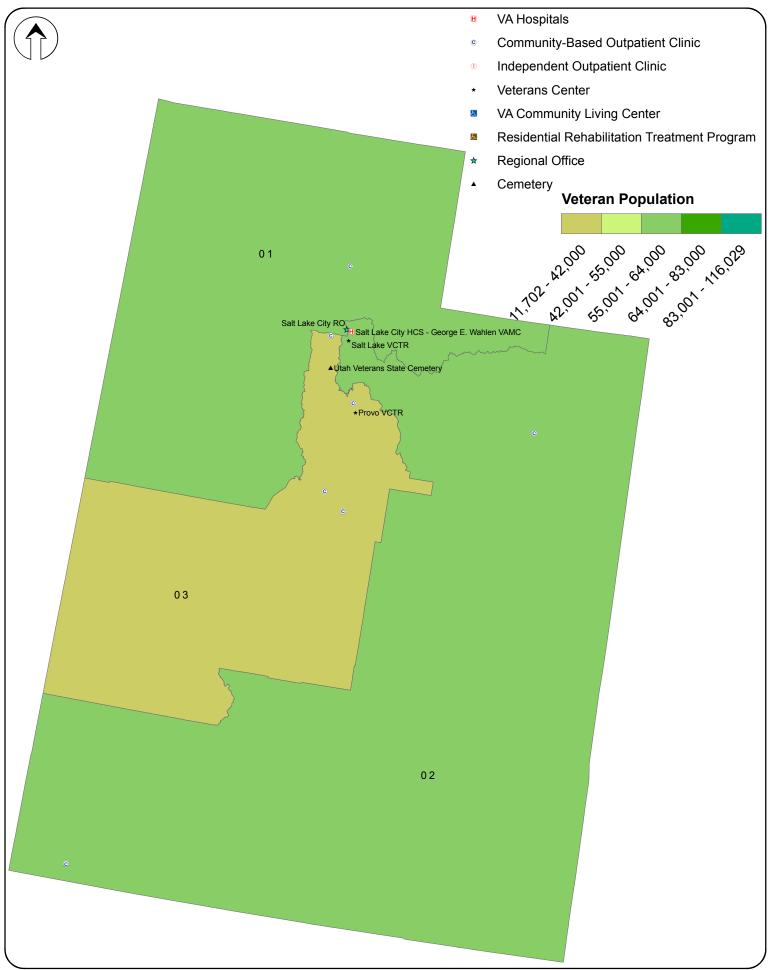

rict (111th CD): Oregon



### VA Facilities by Congressional District (111th CD): Pennsylvania





- VA Hospitals
- © Community-Based Outpatient Clinic
- Independent Outpatient Clinic
- \* Veterans Center
- VA Community Living Center
- Residential Rehabilitation Treatment Program
- ★ Regional Office
- Cemetery



#### VA Facilities by Congressional District (111th CD): Puerto Rico



# VA Facilities by Congressional District (111th CD): Rhode Island



## VA Facilities by Congressional District (111th CD): South Carolina



### VA Facilities by Congressional District (111th CD): South Dakota



### VA Facilities by Congressional District (111th CD): Tennessee



#### VA Facilities by Congressional District (111th CD): Texas



## VA Facilities by Congressional District (111th CD): Utah



## VA Facilities by Congressional District (111th CD): Vermont



#### VA Facilities by Congressional District (111th CD): Virginia



## VA Facilities by Congressional District (111th CD): Washington



### VA Facilities by Congressional District (111th CD): West Virginia



## VA Facilities by Congressional District (111th CD): Wisconsin



### VA Facilities by Congressional District (111th CD): Wyoming