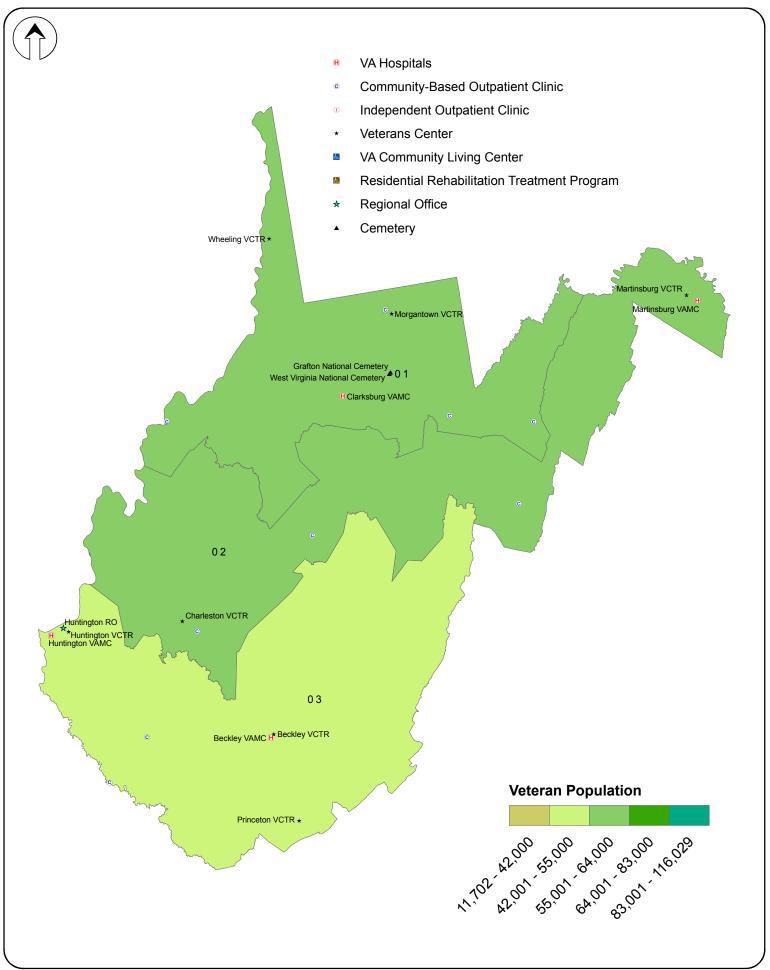

ogram
- ★ Regional Office
- Cemetery



#### VA Facilities by Congressional District (111th CD): Puerto Rico



# VA Facilities by Congressional District (111th CD): Rhode Island



## VA Facilities by Congressional District (111th CD): South Carolina



### VA Facilities by Congressional District (111th CD): South Dakota



### VA Facilities by Congressional District (111th CD): Tennessee



#### VA Facilities by Congressional District (111th CD): Texas



## VA Facilities by Congressional District (111th CD): Utah



## VA Facilities by Congressional District (111th CD): Vermont



#### VA Facilities by Congressional District (111th CD): Virginia



## VA Facilities by Congressional District (111th CD): Washington



### VA Facilities by Congressional District (111th CD): West Virginia



## VA Facilities by Congressional District (111th CD): Wisconsin



### VA Facilities by Congressional District (111th CD): Wyoming