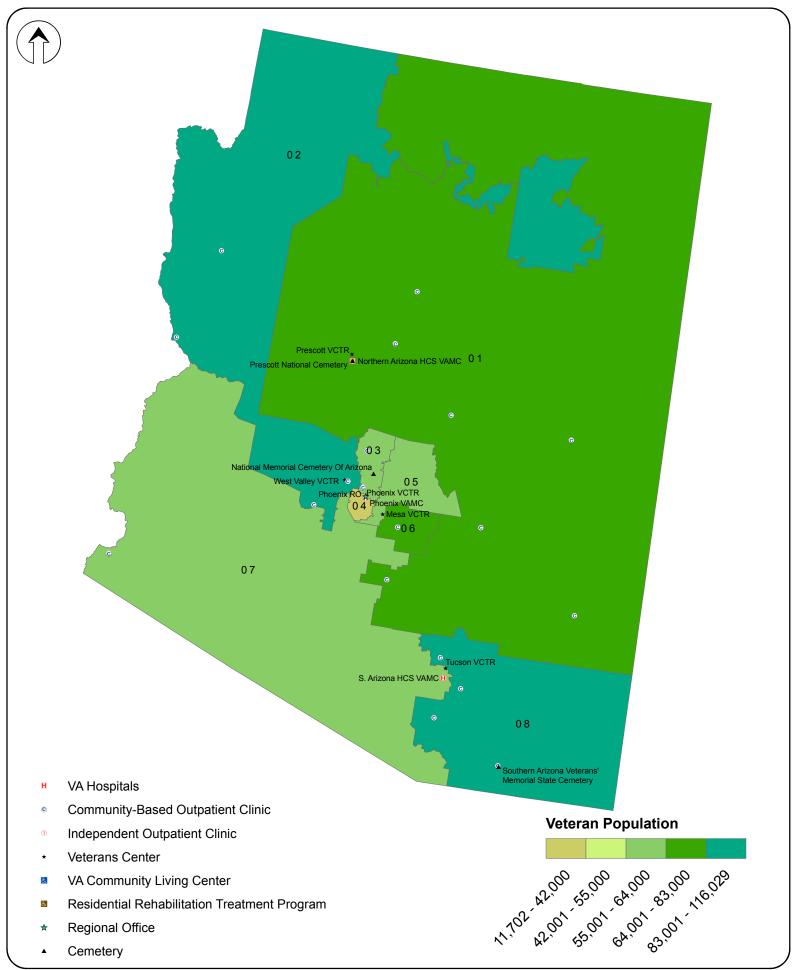

# VA Facilities by Congressional District (111th CD): Alabama



## VA Facilities by Congressional District (111th CD): Alaska



### VA Facilities by Congressional District (111th CD): Arizona



### VA Facilities by Congressional District (111th CD): Arkansas



#### VA Facilities by Congressional District (111th CD): California (Bay Area)



#### VA Facilities by Congressional District (111th CD): California (Central)



#### VA Facilities by Congressional District (111th CD): California (Los Angeles Area)



### VA Facilities by Congressional District (111th CD): California (North)



#### VA Facilities by Congressional District (111th CD): California (South)



### VA Facilities by Congressional District (111th CD): Colorado



- VA Hospitals
- © Community-Based Outpatient Clinic
- Independent Outpatient Clinic
- \* Veterans Center
- VA Community Living Center
- Residential Rehabilitation Treatment Program
- \* Regional Office
- Cemetery



#### VA Facilities by Congressional