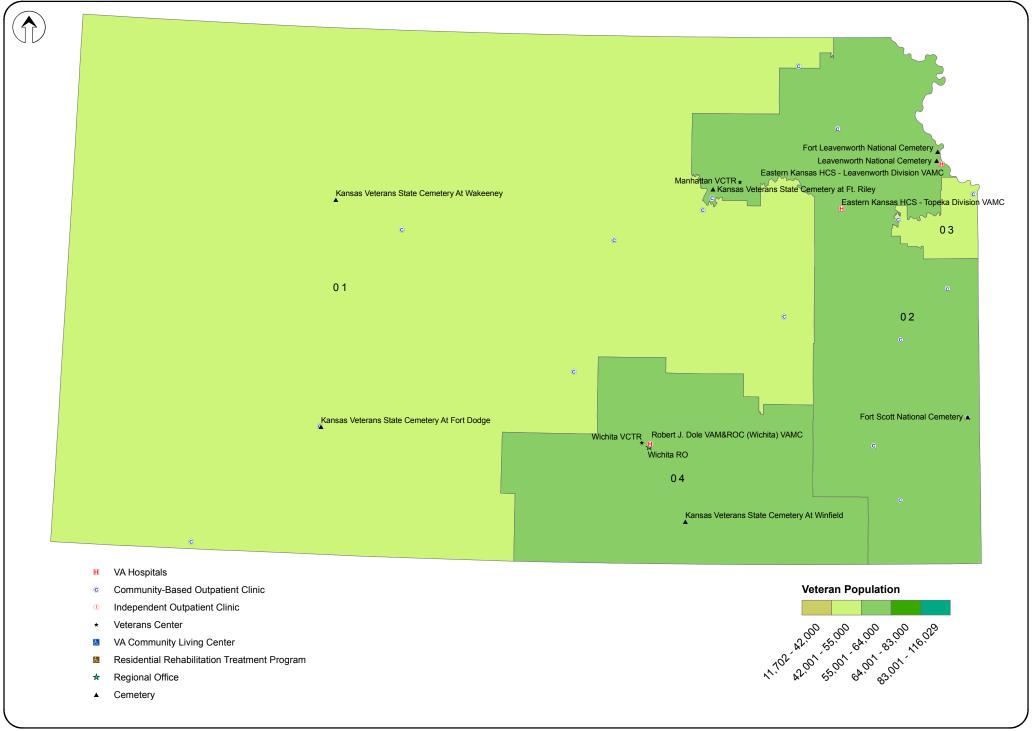

e Cemetery

Lanai Veterans State Cemetery

Maui VCTR .

- VA Hospitals
- © Community-Based Outpatient Clinic
- Independent Outpatient Clinic
- Veterans Center
- VA Community Living Center
- Residential Rehabilitation Treatment Program
- ★ Regional Office
- Cemetery

#### **Veteran Population**

- ★ Kailua-Kona VCTR
- West Hawaii Veterans State Cemetery

02

East Hawaii Veterans State Cemetery-No II ▲

Hilo VCTR

East Hawaii Veterans State Cemetery-No I (Closed)

### VA Facilities by Congressional District (111th CD): Idaho



### VA Facilities by Congressional District (111th CD): Illinois



## **VA Facilities by Congressional District (111th CD): Indiana**



#### VA Facilities by Congressional District (111th CD): Iowa



#### VA Facilities by Congressional District (111th CD): Kansas



#### VA Facilities by Congressional District (111th CD): Kentucky



#### VA Facilities by Congressional District (111th CD): Louisiana



#### VA Facilities by Congressional District (111th CD): Maine



#### VA Facilities by Congressional District (111th CD): Maryland



#### VA Facilities by Congressional District (111th CD): Massachusetts



# VA Facilities by Congressional District (111th CD): Michigan



#### VA Facilities by Congressional District (111th CD): Minnesota



## VA Facilities by Congressional District (111th CD): Mississippi



#### VA Facilities by Congressional District (111th CD): Missouri



#### VA Facilities by Congressional District (111th CD): Montana



#### VA Facilities by Congressional District (111th CD): Nebraska



### VA Facilities by Congressional Dis