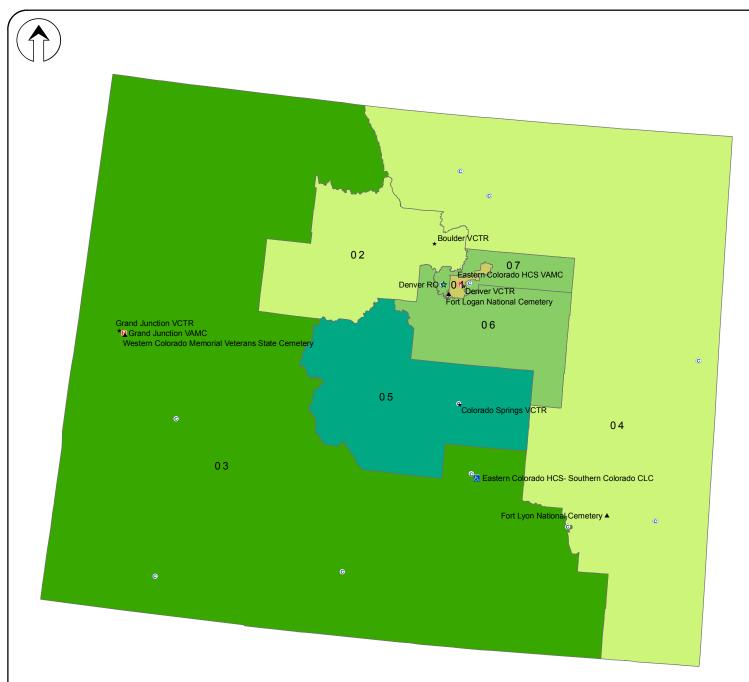

### VA Facilities by Congressional District (111th CD): Colorado

- VA Hospitals
- © Community-Based Outpatient Clinic
- Independent Outpatient Clinic
- \* Veterans Center
- VA Community Living Center
- Residential Rehabilitation Treatment Program
- \* Regional Office
- Cemetery