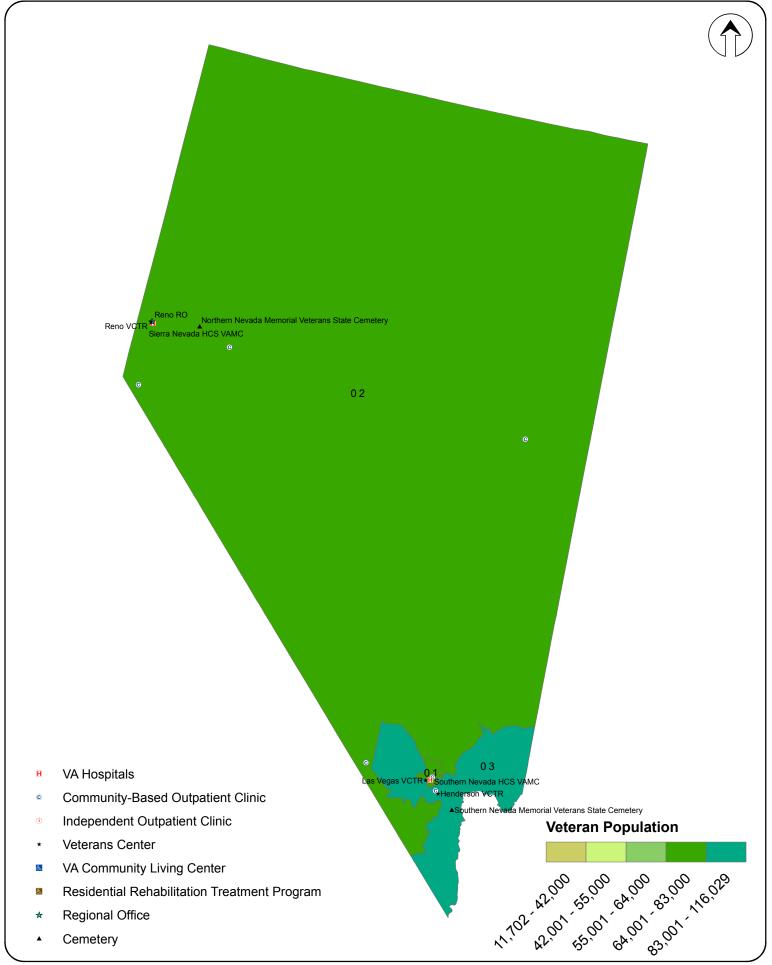

ngressional District (111th CD): Kentucky



#### VA Facilities by Congressional District (111th CD): Louisiana



#### VA Facilities by Congressional District (111th CD): Maine



#### VA Facilities by Congressional District (111th CD): Maryland



#### VA Facilities by Congressional District (111th CD): Massachusetts



# VA Facilities by Congressional District (111th CD): Michigan



#### VA Facilities by Congressional District (111th CD): Minnesota



## VA Facilities by Congressional District (111th CD): Mississippi



#### VA Facilities by Congressional District (111th CD): Missouri



#### VA Facilities by Congressional District (111th CD): Montana



#### VA Facilities by Congressional District (111th CD): Nebraska



### VA Facilities by Congressional District (111th CD): Nevada



## VA Facilities by Congressional District (111th CD): New Hampshire



## VA Facilities by Congressional District (111th CD): New Jersey



#### VA Facilities by Congressional District (111th CD): New Mexico



### VA Facilities by Congressional District (111th CD): New York (Manhattan only)



### VA Facilities by Congressional District (111th CD): New York (Minus Manhattan)



### VA Facilities by Congressional District (111th CD): New York (Manhattan only)



### VA Facilities by Congressional District (111th CD): North Carolina



### VA Facilities by Congressional District (111th CD): North Dakota



# VA Facilities by Congressional District (111th CD): Ohio



### VA Facilities by Congressional District (111th CD): Oklahoma



### VA Facilities by Congressional District (111th CD)