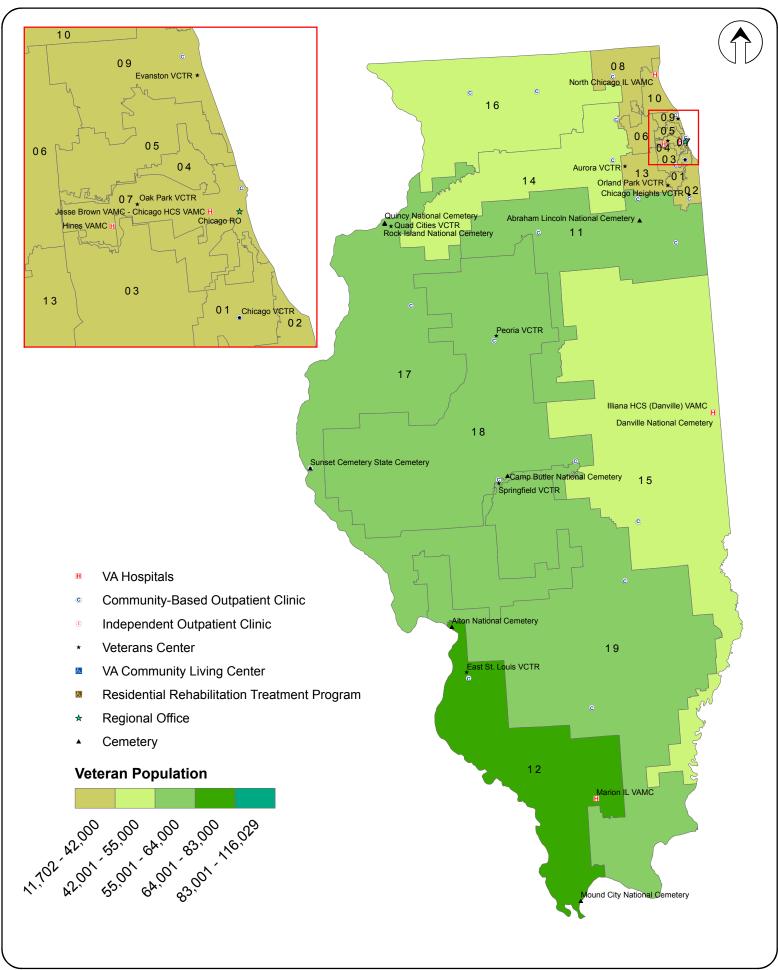

strict (111th CD): Hawaii



Kauai Veterans State Cemetery

Kauai VCTR

Maui Veterans State Cemetery

Pacific Islands HCS (Honolulu) VAMC H
Honolulu RO
Honolulu VCTR
Honolulu VCTR

Molokai Veterans State Cemetery

Lanai Veterans State Cemetery

Maui VCTR .

- VA Hospitals
- © Community-Based Outpatient Clinic
- Independent Outpatient Clinic
- Veterans Center
- VA Community Living Center
- Residential Rehabilitation Treatment Program
- ★ Regional Office
- Cemetery

#### **Veteran Population**

- ★ Kailua-Kona VCTR
- West Hawaii Veterans State Cemetery

02

East Hawaii Veterans State Cemetery-No II ▲

Hilo VCTR

East Hawaii Veterans State Cemetery-No I (Closed)

### VA Facilities by Congressional District (111th CD): Idaho



### VA Facilities by Congressional District (111th CD): Illinois



## **VA Facilities by Congressional District (111th CD): Indiana**



#### VA Facilities by Congressional District (111th CD): Iowa



#### VA Facilities by Congressional District (111th CD): Kansas



#### VA Facilities by Congressional District (111th CD): Kentucky



#### VA Facilities by Congressional District (111th CD): Louisiana



#### VA Facilities by Congressional District (111th CD): Maine



#### VA Facilities by Congressional District (111th CD): Maryland



#### VA Facilities by Congressional District (111th CD): Massachusetts



# VA Facilities by Congressional District (111th CD): Michigan



#### VA Facilities by Congressional District (111th CD): Minnesota



## VA Facilities by Congressional District (111th CD): Mississippi



#### VA Facilities by Congressional Distri