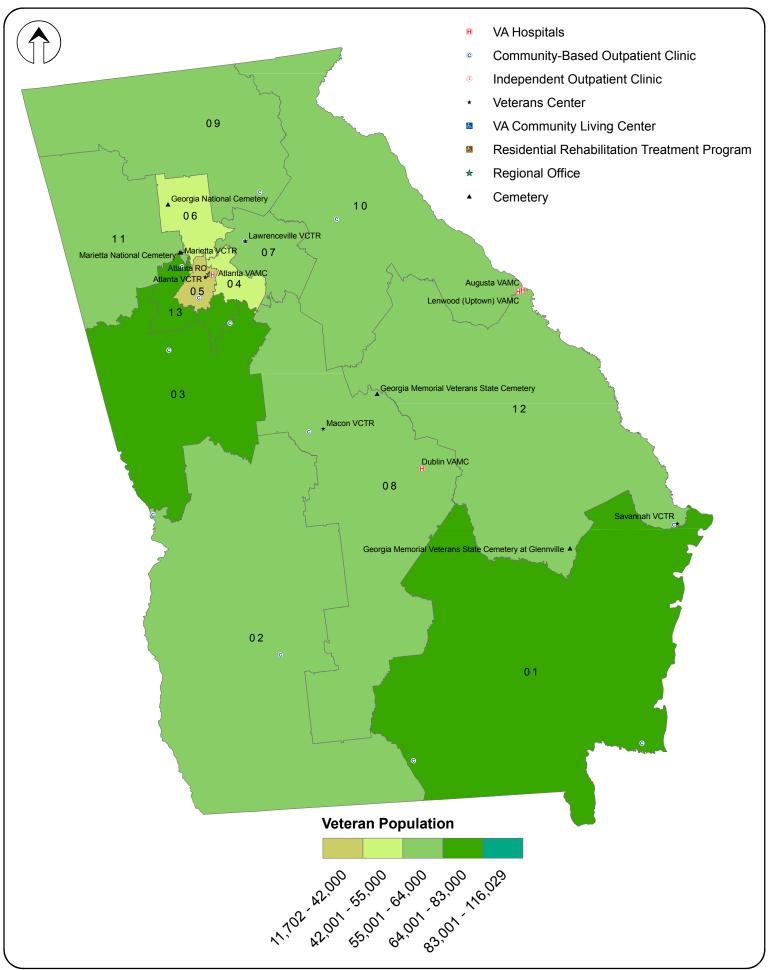

rea)



### VA Facilities by Congressional District (111th CD): California (North)



#### VA Facilities by Congressional District (111th CD): California (South)



### VA Facilities by Congressional District (111th CD): Colorado



- VA Hospitals
- © Community-Based Outpatient Clinic
- Independent Outpatient Clinic
- \* Veterans Center
- VA Community Living Center
- Residential Rehabilitation Treatment Program
- \* Regional Office
- Cemetery



#### VA Facilities by Congressional District (111th CD): Connecticut



# VA Facilities by Congressional District (111th CD): Delaware



### VA Facilities by Congressional District (111th CD): District of Columbia



## VA Facilities by Congressional District (111th CD): Florida



#### VA Facilities by Congressional District (111th CD): Georgia



## VA Facilities by Congressional District (111th CD): Hawaii



Kauai Veterans State Cemetery

Kauai VCTR

Maui Veterans State Cemetery

Pacific Islands HCS (Honolulu) VAMC H
Honolulu RO
Honolulu VCTR
Honolulu VCTR

Molokai Veterans State Cemetery

Lanai Veterans State Cemetery

Maui VCTR .

- VA Hospitals
- © Community-Based Outpatient Clinic
- Independent Outpatient Clinic
- Veterans Center
- VA Community Living Center
- Residential Rehabilitation Treatment Program
- ★ Regional Office
- Cemetery

#### **Veteran Population**

- ★ Kailua-Kona VCTR
- West Hawaii Veterans State Cemetery

02

East Hawaii Veterans State Cemetery-No II ▲

Hilo VCTR

East Hawaii Veterans State Cemetery-No I (Closed)

### VA Facilities by Congressional District (111th CD): Idaho



### VA Facilities by Congres