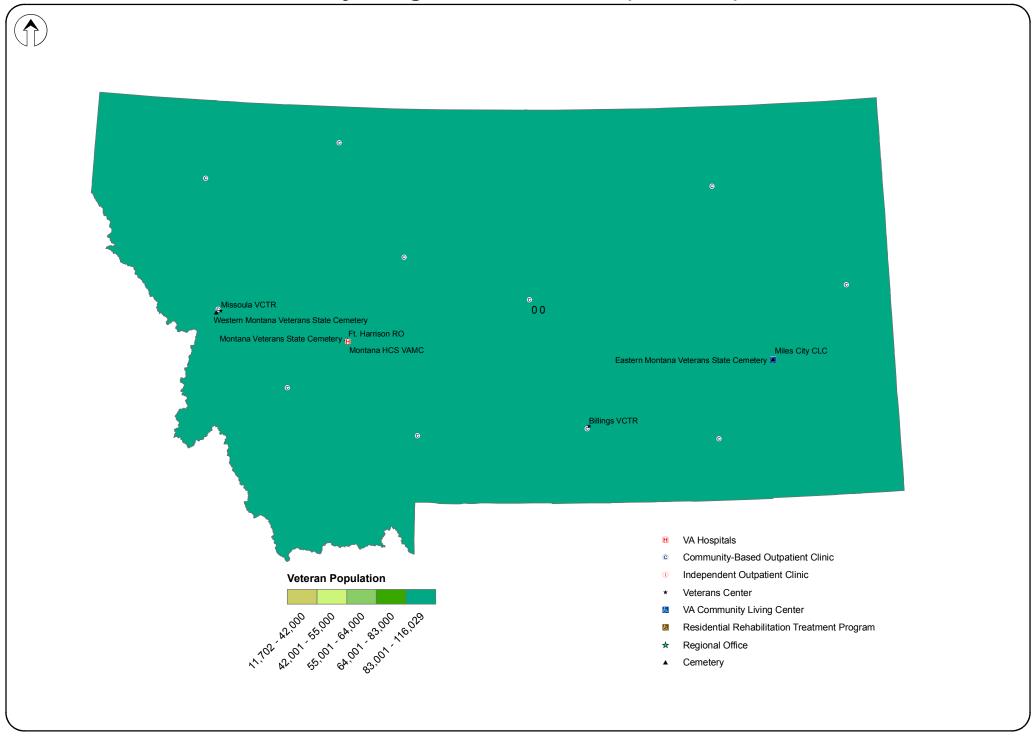

Congressional District (111th CD): Iowa



#### VA Facilities by Congressional District (111th CD): Kansas



#### VA Facilities by Congressional District (111th CD): Kentucky



#### VA Facilities by Congressional District (111th CD): Louisiana



#### VA Facilities by Congressional District (111th CD): Maine



#### VA Facilities by Congressional District (111th CD): Maryland



#### VA Facilities by Congressional District (111th CD): Massachusetts



# VA Facilities by Congressional District (111th CD): Michigan



#### VA Facilities by Congressional District (111th CD): Minnesota



## VA Facilities by Congressional District (111th CD): Mississippi



#### VA Facilities by Congressional District (111th CD): Missouri



#### VA Facilities by Congressional District (111th CD): Montana



#### VA Facilities by Congressional District (111th CD): Nebraska



### VA Facilities by Congressional District (111th CD): Nevada



## VA Facilities by Congressional District (111th CD): New Hampshire



## VA Facilities by Congressional District (111th CD): New Jersey



#### VA Facilities by Congressional District (111th CD): New Mexico



### VA Facilities by Congressional District (111th CD): New York (Manhattan only)



### VA Facilities by Congressional District (111th CD): New York (Minus Manhattan)



### VA Facilities by Congressional District (111th CD): New York (Manhattan only)



### VA Facilities by Congressional District (111th CD): North Carolina



### VA Facilities by Congressional District (111th CD): North Dakota



# VA Facilities by Congressional District (111th