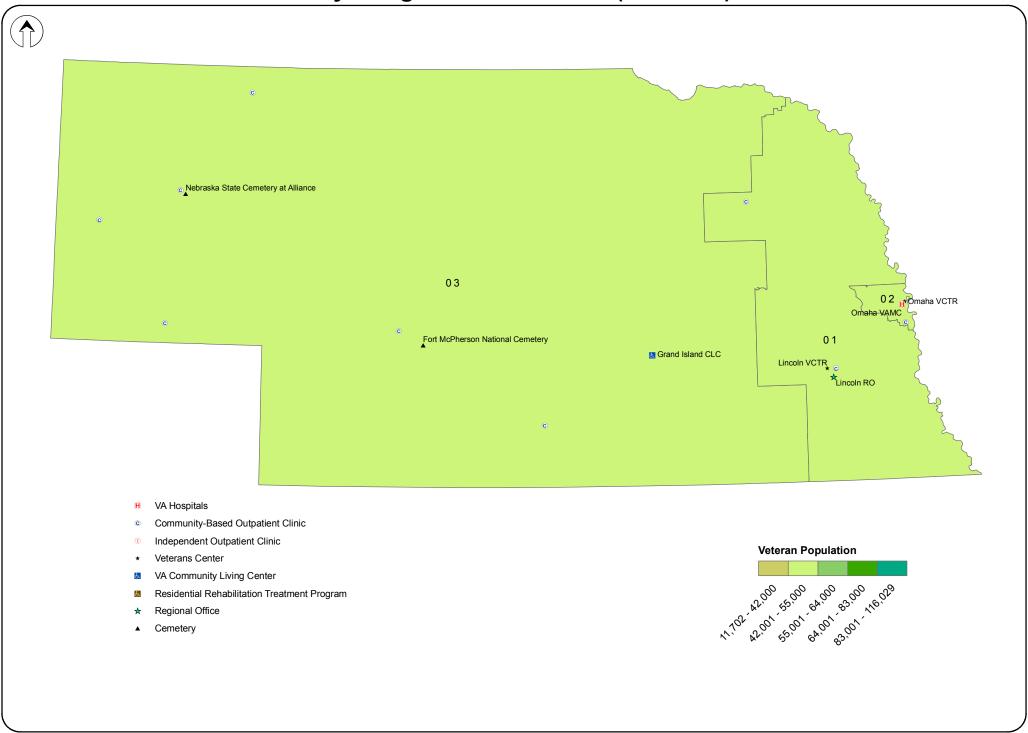

gressional District (111th CD): Kansas



#### VA Facilities by Congressional District (111th CD): Kentucky



#### VA Facilities by Congressional District (111th CD): Louisiana



#### VA Facilities by Congressional District (111th CD): Maine



#### VA Facilities by Congressional District (111th CD): Maryland



#### VA Facilities by Congressional District (111th CD): Massachusetts



# VA Facilities by Congressional District (111th CD): Michigan



#### VA Facilities by Congressional District (111th CD): Minnesota



## VA Facilities by Congressional District (111th CD): Mississippi



#### VA Facilities by Congressional District (111th CD): Missouri



#### VA Facilities by Congressional District (111th CD): Montana



#### VA Facilities by Congressional District (111th CD): Nebraska



### VA Facilities by Congressional District (111th CD): Nevada



## VA Facilities by Congressional District (111th CD): New Hampshire



## VA Facilities by Congressional District (111th CD): New Jersey



#### VA Facilities by Congressional District (111th CD): New Mexico



### VA Facilities by Congressional District (111th CD): New York (Manhattan only)



### VA Facilities by Congressional District (111th CD): New York (Minus Manhattan)



### VA Facilities by Congressional District (111th CD): New York (Manhattan only)



### VA Facilities by Congressional District (111th CD): North Carolina



### VA Facilities by Congressional District (111th CD): North Dakota



# VA Facilities by Congressional District (111th CD): Ohio



### VA Facilities by Congressional District (111th CD):