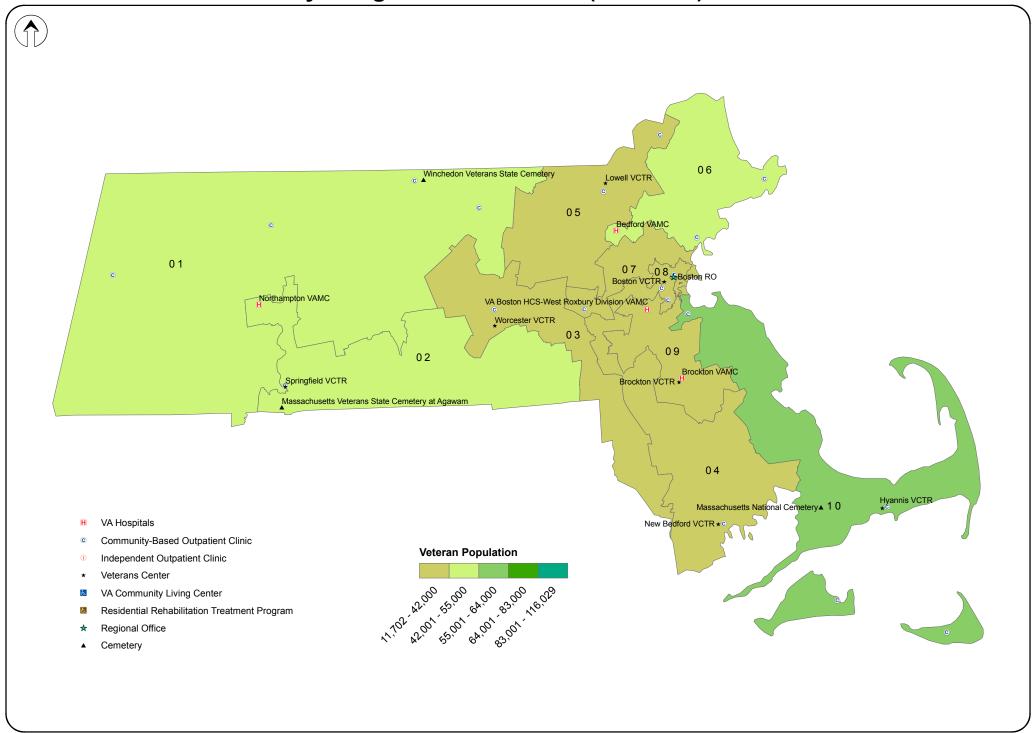

metery

02

East Hawaii Veterans State Cemetery-No II ▲

Hilo VCTR

East Hawaii Veterans State Cemetery-No I (Closed)

### VA Facilities by Congressional District (111th CD): Idaho



### VA Facilities by Congressional District (111th CD): Illinois



## **VA Facilities by Congressional District (111th CD): Indiana**



#### VA Facilities by Congressional District (111th CD): Iowa



#### VA Facilities by Congressional District (111th CD): Kansas



#### VA Facilities by Congressional District (111th CD): Kentucky



#### VA Facilities by Congressional District (111th CD): Louisiana



#### VA Facilities by Congressional District (111th CD): Maine



#### VA Facilities by Congressional District (111th CD): Maryland



#### VA Facilities by Congressional District (111th CD): Massachusetts



# VA Facilities by Congressional District (111th CD): Michigan



#### VA Facilities by Congressional District (111th CD): Minnesota



## VA Facilities by Congressional District (111th CD): Mississippi



#### VA Facilities by Congressional District (111th CD): Missouri



#### VA Facilities by Congressional District (111th CD): Montana



#### VA Facilities by Congressional District (111th CD): Nebraska



### VA Facilities by Congressional District (111th CD): Nevada



## VA Facilities by Congressional District (111th CD): New Hampshire



## VA Facilities by Congressional District (111th CD): New Jersey



#### VA Facilities by Congressional District (111th CD): New Mexico



### VA Facilities by Congressional District (111th CD): New York (Manhattan only)



### VA Facilities by Co