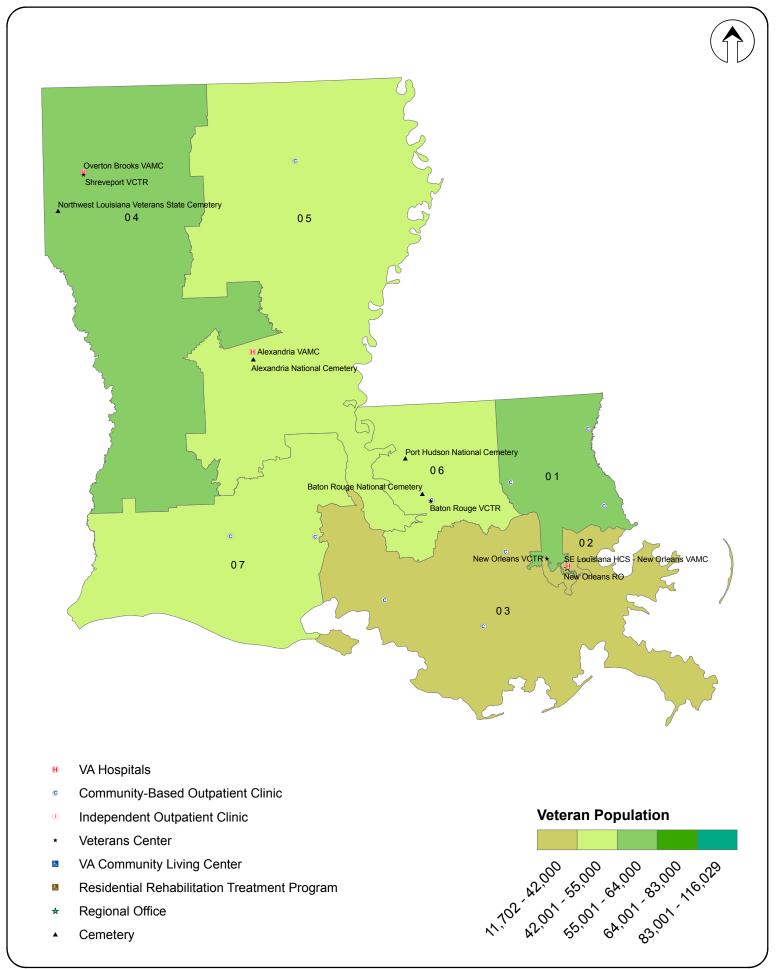

c
- Veterans Center
- VA Community Living Center
- Residential Rehabilitation Treatment Program
- ★ Regional Office
- Cemetery

#### **Veteran Population**

- ★ Kailua-Kona VCTR
- West Hawaii Veterans State Cemetery

02

East Hawaii Veterans State Cemetery-No II ▲

Hilo VCTR

East Hawaii Veterans State Cemetery-No I (Closed)

### VA Facilities by Congressional District (111th CD): Idaho



### VA Facilities by Congressional District (111th CD): Illinois



## **VA Facilities by Congressional District (111th CD): Indiana**



#### VA Facilities by Congressional District (111th CD): Iowa



#### VA Facilities by Congressional District (111th CD): Kansas



#### VA Facilities by Congressional District (111th CD): Kentucky



#### VA Facilities by Congressional District (111th CD): Louisiana



#### VA Facilities by Congressional District (111th CD): Maine



#### VA Facilities by Congressional District (111th CD): Maryland



#### VA Facilities by Congressional District (111th CD): Massachusetts



# VA Facilities by Congressional District (111th CD): Michigan



#### VA Facilities by Congressional District (111th CD): Minnesota



## VA Facilities by Congressional District (111th CD): Mississippi



#### VA Facilities by Congressional District (111th CD): Missouri



#### VA Facilities by Congressional District (111th CD): Montana



#### VA Facilities by Congressional District (111th CD): Nebraska



### VA Facilities by Congressional District (111th CD): Nevada



## VA Facilities by Congressional District (111th CD): New Hampshire



## VA Facilities by Congressional Distr