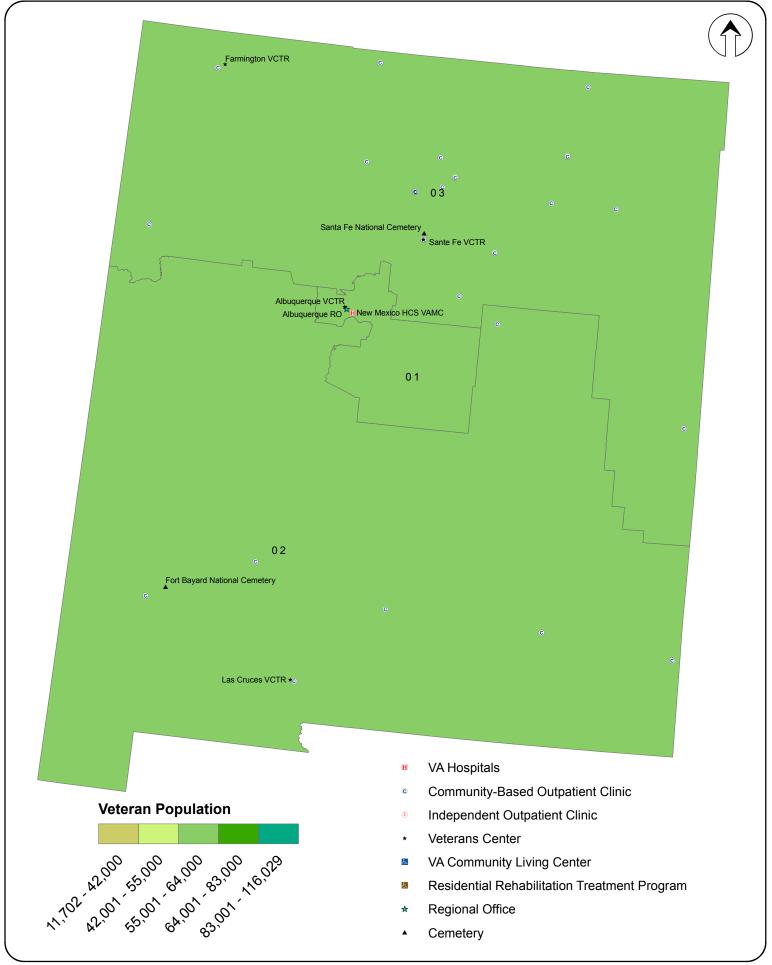

onal District (111th CD): Maryland



#### VA Facilities by Congressional District (111th CD): Massachusetts



# VA Facilities by Congressional District (111th CD): Michigan



#### VA Facilities by Congressional District (111th CD): Minnesota



## VA Facilities by Congressional District (111th CD): Mississippi



#### VA Facilities by Congressional District (111th CD): Missouri



#### VA Facilities by Congressional District (111th CD): Montana



#### VA Facilities by Congressional District (111th CD): Nebraska



### VA Facilities by Congressional District (111th CD): Nevada



## VA Facilities by Congressional District (111th CD): New Hampshire



## VA Facilities by Congressional District (111th CD): New Jersey



#### VA Facilities by Congressional District (111th CD): New Mexico



### VA Facilities by Congressional District (111th CD): New York (Manhattan only)



### VA Facilities by Congressional District (111th CD): New York (Minus Manhattan)



### VA Facilities by Congressional District (111th CD): New York (Manhattan only)



### VA Facilities by Congressional District (111th CD): North Carolina



### VA Facilities by Congressional District (111th CD): North Dakota



# VA Facilities by Congressional District (111th CD): Ohio



### VA Facilities by Congressional District (111th CD): Oklahoma



### VA Facilities by Congressional District (111th CD): Oregon



### VA Facilities by Congressional District (111th CD): Pennsylvania





- VA Hospitals
- © Community-Based Outpatient Clinic
- Independent Outpatient Clinic
- \* Veterans Center
- VA Community Livin