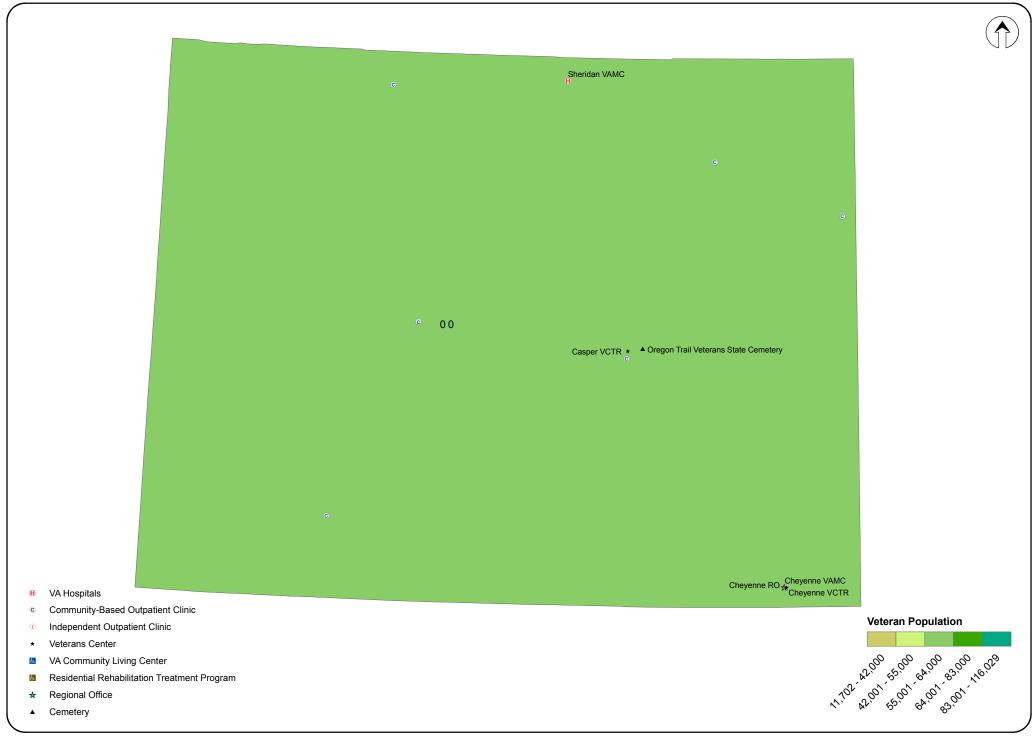

ressional District (111th CD): Rhode Island



## VA Facilities by Congressional District (111th CD): South Carolina



### VA Facilities by Congressional District (111th CD): South Dakota



### VA Facilities by Congressional District (111th CD): Tennessee



#### VA Facilities by Congressional District (111th CD): Texas



## VA Facilities by Congressional District (111th CD): Utah



## VA Facilities by Congressional District (111th CD): Vermont



#### VA Facilities by Congressional District (111th CD): Virginia



## VA Facilities by Congressional District (111th CD): Washington



### VA Facilities by Congressional District (111th CD): West Virginia



## VA Facilities by Congressional District (111th CD): Wisconsin



### VA Facilities by Congressional District (111th CD): Wyoming