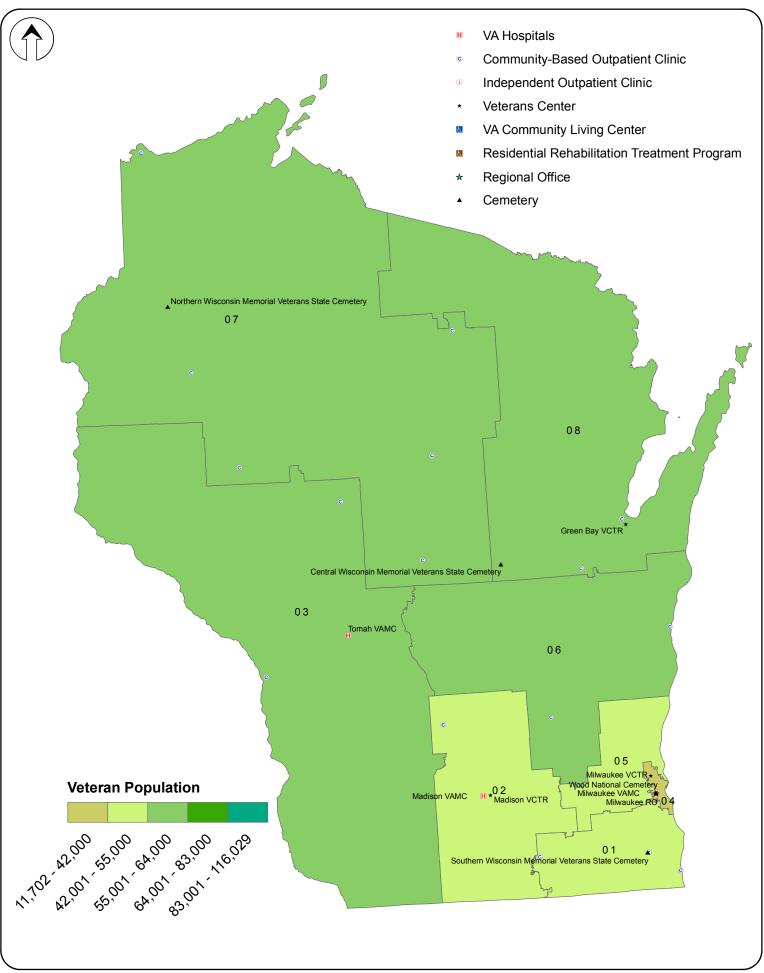

ssional District (111th CD): Puerto Rico



# VA Facilities by Congressional District (111th CD): Rhode Island



## VA Facilities by Congressional District (111th CD): South Carolina



### VA Facilities by Congressional District (111th CD): South Dakota



### VA Facilities by Congressional District (111th CD): Tennessee



#### VA Facilities by Congressional District (111th CD): Texas



## VA Facilities by Congressional District (111th CD): Utah



## VA Facilities by Congressional District (111th CD): Vermont



#### VA Facilities by Congressional District (111th CD): Virginia



## VA Facilities by Congressional District (111th CD): Washington



### VA Facilities by Congressional District (111th CD): West Virginia



## VA Facilities by Congressional District (111th CD): Wisconsin



### VA Facilities by Congressional District (111th CD): Wyoming