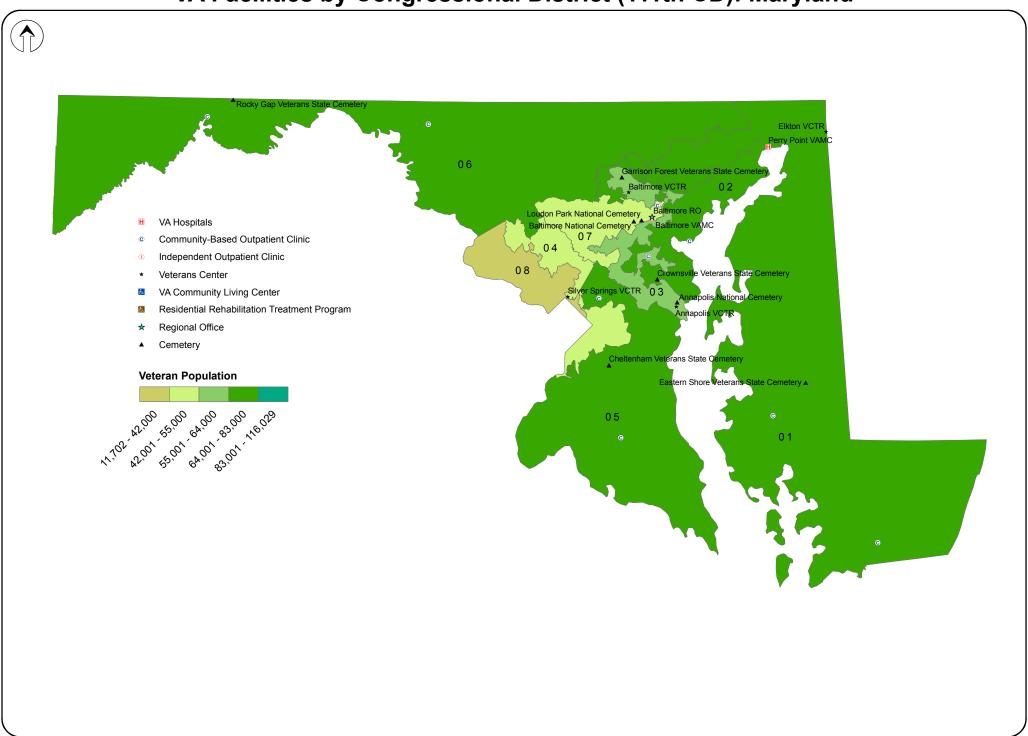

Veteran Population**

- ★ Kailua-Kona VCTR
- West Hawaii Veterans State Cemetery

02

East Hawaii Veterans State Cemetery-No II ▲

Hilo VCTR

East Hawaii Veterans State Cemetery-No I (Closed)

### VA Facilities by Congressional District (111th CD): Idaho



### VA Facilities by Congressional District (111th CD): Illinois



## **VA Facilities by Congressional District (111th CD): Indiana**



#### VA Facilities by Congressional District (111th CD): Iowa



#### VA Facilities by Congressional District (111th CD): Kansas



#### VA Facilities by Congressional District (111th CD): Kentucky



#### VA Facilities by Congressional District (111th CD): Louisiana



#### VA Facilities by Congressional District (111th CD): Maine



#### VA Facilities by Congressional District (111th CD): Maryland



#### VA Facilities by Congressional District (111th CD): Massachusetts



# VA Facilities by Congressional District (111th CD): Michigan



#### VA Facilities by Congressional District (111th CD): Minnesota



## VA Facilities by Congressional District (111th CD): Mississippi



#### VA Facilities by Congressional District (111th CD): Missouri



#### VA Facilities by Congressional District (111th CD): Montana



#### VA Facilities by Congressional District (111th CD): Nebraska



### VA Facilities by Congressional District (111th CD): Nevada



## VA Facilities by Congressional District (111th CD): New Hampshire



## VA Facilities by Congressional District (111th CD): New Jersey



#### VA Facilities by Congressional District (111th CD): New Mexico



### VA Facilities by Congressional