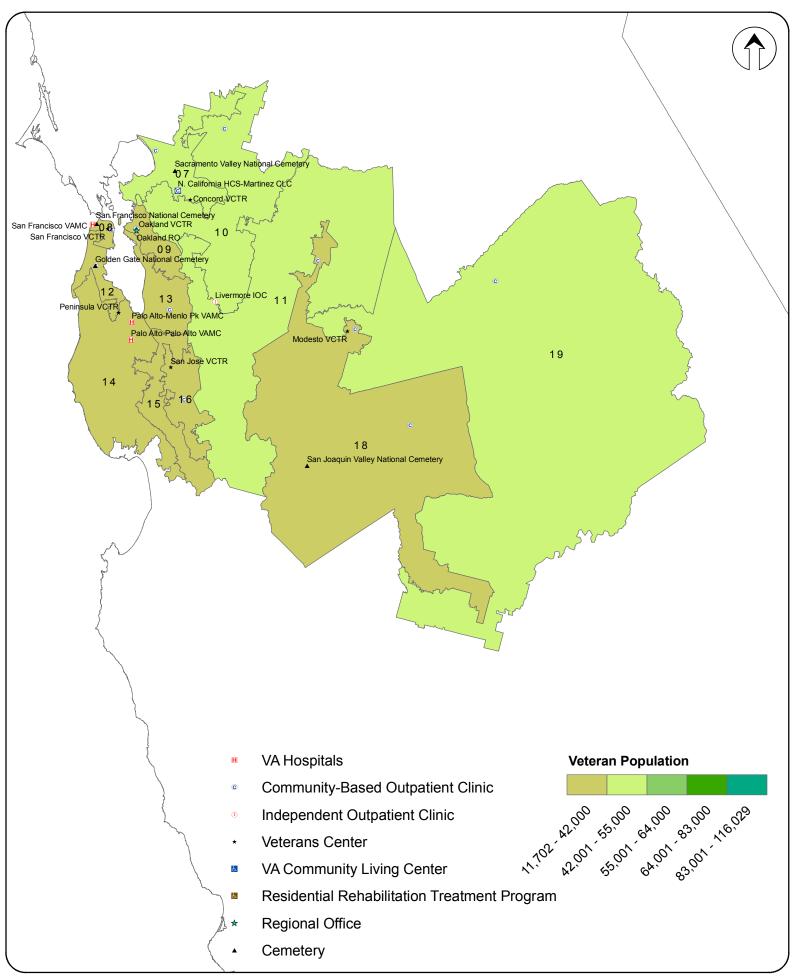

# VA Facilities by Congressional District (111th CD): Alabama



## VA Facilities by Congressional District (111th CD): Alaska



### VA Facilities by Congressional District (111th CD): Arizona



### VA Facilities by Congressional District (111th CD): Arkansas



#### VA Facilities by Congressional District (111th CD): California (Bay Area)



#### VA Facilities by Congressional District (111th CD): California (Central)



#### VA Facilities by Congressional District (111th CD): California (Los Angeles Area)



### VA Facilities by Congressional District (111th CD): California (North)



#### VA Facilities by Congressional District (111th CD): California (South)



### VA Facilities by Congressional District (111th CD): Colorado



- VA Hospitals
- © Community-Based Outpatient Clinic
- Independent Outpatient Clinic
- \* Veterans Center
- VA Community Living Center
- Residential Rehabilitation Treatment Program
- \* Regional Office
- Cemetery



#### VA Facilities by Congressional District (111th CD): Connecticut



# VA Facilities by Congressional District (111th CD): Delaware



### VA Facilities by Congressional District (11