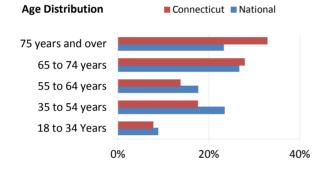

## Connecticut

| Veteran Population (as of 9/30/2017)           | Connecticut | National   |
|------------------------------------------------|-------------|------------|
| Number of Veterans                             | 184,302     | 19,998,799 |
| Percent of Adult Population that are Veterans  | 7.12%       | 6.60%      |
| Number of Women Veterans                       | 13,645      | 1,882,848  |
| Percent of Women Veterans                      | 7.40%       | 9.41%      |
| Number of Military Retirees                    | 10,272      | 2,156,647  |
| Percent of Veterans that are Military Retirees | 5.57%       | 10.78%     |
| Number of Veterans Age 65 and Over             | 104,697     | 9,410,179  |
| Percent of Veterans Age 65 and Over            | 56.81%      | 47.05%     |