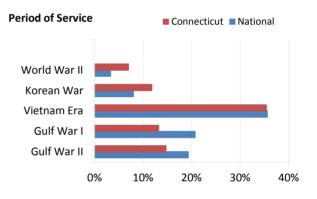

| Connecti     | cut                                                                                                                         | 9/30/2015 | 9/30/2020 | 9/30/2025 | 9/30/2030 | 9/30/2035 | 9/30/2040 | 9/30/2045 |  |
|--------------|-----------------------------------------------------------------------------------------------------------------------------|-----------|-----------|-----------|-----------|-----------|-----------|-----------|--|
|              | WWII                                                                                                                        | 14,534    | 4,481     | 879       | 106       | 7         | 0         | 0         |  |
| Period of    | Korea                                                                                                                       | 23,688    | 12,799    | 5,095     | 1,361     | 235       | 26        | 2         |  |
| Service      | Vietnam                                                                                                                     | 64,898    | 54,128    | 42,220    | 29,923    | 18,311    | 9,136     | 3,506     |  |
|              | Gulf War                                                                                                                    | 49,437    | 53,728    | 54,918    | 52,417    | 48,708    | 44,268    | 38,970    |  |
| Note: The to | Note: The total for Period of Service does not equal the total Veteran Population because peace time veterans were excluded |           |           |           |           |           |           |           |  |