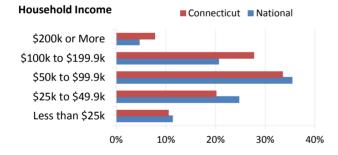

# Connecticut

| Veteran Population (as of 9/30/2017)           | Connecticut | National   |
|------------------------------------------------|-------------|------------|
| Number of Veterans                             | 184,302     | 19,998,799 |
| Percent of Adult Population that are Veterans  | 7.12%       | 6.60%      |
| Number of Women Veterans                       | 13,645      | 1,882,848  |
| Percent of Women Veterans                      | 7.40%       | 9.41%      |
| Number of Military Retirees                    | 10,272      | 2,156,647  |
| Percent of Veterans that are Military Retirees | 5.57%       | 10.78%     |
| Number of Veterans Age 65 and Over             | 104,697     | 9,410,179  |
| Percent of Veterans Age 65 and Over            | 56.81%      | 47.05%     |









| VA Healthcare and Benefits (as of 9/30/2017)         | Connecticut | National  |
|------------------------------------------------------|-------------|-----------|
| Number of Veterans Receiving Disability Compensation | 27,511      | 4,552,819 |
| Number of Veterans Receiving Pension                 | 1,710       | 276,570   |
| Number of Dependency & Indemnity Comp Beneficiaries  | 2,119       | 411,390   |
| Number of Education Beneficiaries                    | 5,902       | 987,577   |
| Number of Enrollees in VA Healthcare System          | 75,096      | 9,116,200 |
| Number of Unique Patients Treated                    | 50,342      | 6,035,183 |

National Center for Veterans Analysis and Statistics, Contact: www.va.gov/vetdata Sources: VA Veteran Population Projection Model,