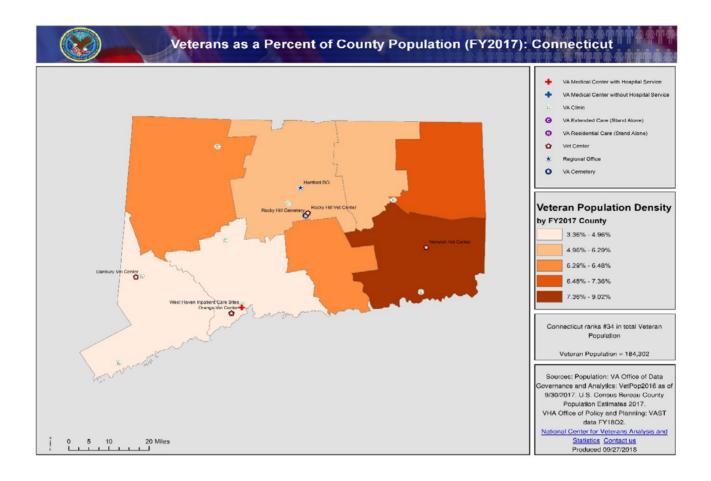

# Connecticut

| VA Facilities (as of 9/30/2017)         | Connecticut | National |
|-----------------------------------------|-------------|----------|
| Number of Inpatient Care Sites          | 1           | 154      |
| Number of Outpatient Care Sites         | 8           | 1,029    |
| Number of Vet Centers                   | 4           | 300      |
| Number of VBA Regional Offices          | 1           | 56       |
| Number of National and State Cemeteries | 1           | 246      |

## Connecticut

| Veteran Population (as of 9/30/2017)           | Connecticut | National   |
|------------------------------------------------|-------------|------------|
| Number of Veterans                             | 184,302     | 19,998,799 |
| Percent of Adult Population that are Veterans  | 7.12%       | 6.60%      |
| Number of Women Veterans                       | 13,645      | 1,882,848  |
| Percent of Women Veterans                      | 7.40%       | 9.41%      |
| Number of Military Retirees                    | 10,272      | 2,156,647  |
| Percent of Veterans that are Military Retirees | 5.57%       | 10.78%     |
| Number of Veterans Age 65 and Over             | 104,697     | 9,410,179  |
| Percent of Veterans Age 65 and Over            | 56.81%      | 47.05%     |