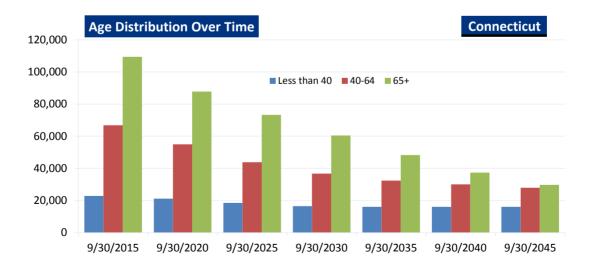

| Connect | icut         | 9/30/2015 | 9/30/2020 | 9/30/2025 | 9/30/2030 | 9/30/2035 | 9/30/2040 | 9/30/2045 |
|---------|--------------|-----------|-----------|-----------|-----------|-----------|-----------|-----------|
|         | Less than 40 | 22,847    | 21,168    | 18,544    | 16,522    | 16,010    | 16,034    | 16,069    |
| Age     | 40-64        | 66,859    | 54,981    | 43,787    | 36,765    | 32,391    | 30,031    | 27,887    |
|         | 65+          | 109,457   | 87,827    | 73,287    | 60,486    | 48,284    | 37,366    | 29,693    |