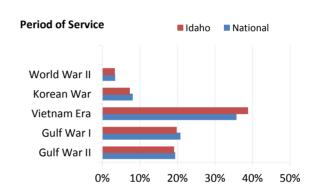

| Idaho     |          | 9/30/2015 | 9/30/2020 | 9/30/2025 | 9/30/2030 | 9/30/2035 | 9/30/2040 | 9/30/2045 |
|-----------|----------|-----------|-----------|-----------|-----------|-----------|-----------|-----------|
|           | WWII     | 6,070     | 2,140     | 483       | 68        | 5         | 0         | 0         |
| Period of | Korea    | 9,585     | 5,753     | 2,597     | 790       | 154       | 19        | 1         |
| Service   | Vietnam  | 44,090    | 39,759    | 33,973    | 26,576    | 18,161    | 10,224    | 4,437     |
|           | Gulf War | 42,354    | 49,982    | 55,226    | 57,247    | 57,774    | 56,990    | 54,546    |

Note: The total for Period of Service does not equal the total Veteran Population because peace time veterans were excluded

| Idaho |                        | 9/30/2015 | 9/30/2020 | 9/30/2025 | 9/30/2030 | 9/30/2035 | 9/30/2040 | 9/30/2045 |
|-------|------------------------|-----------|-----------|-----------|-----------|-----------|-----------|-----------|
| Race  | White, Not<br>Hispanic | 115,071   | 108,653   | 101,611   | 94,152    | 86,546    | 79,235    | 72,771    |
|       | Minority               | 9,051     | 9,810     | 11,006    | 12,641    | 14,485    | 16,444    | 18,497    |