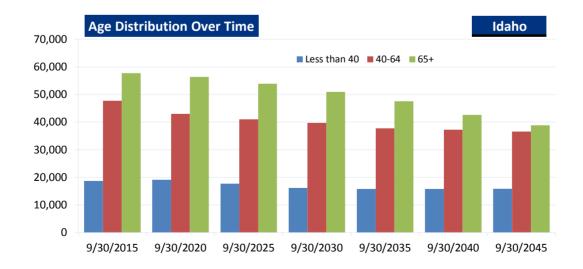

| Idaho |              | 9/30/2015 | 9/30/2020 | 9/30/2025 | 9/30/2030 | 9/30/2035 | 9/30/2040 | 9/30/2045 |
|-------|--------------|-----------|-----------|-----------|-----------|-----------|-----------|-----------|
|       | Less than 40 | 18,666    | 19,103    | 17,711    | 16,138    | 15,769    | 15,811    | 15,848    |
| Age   | 40-64        | 47,750    | 43,007    | 40,989    | 39,731    | 37,720    | 37,262    | 36,587    |
|       | 65+          | 57,707    | 56,353    | 53,918    | 50,924    | 47,542    | 42,606    | 38,832    |