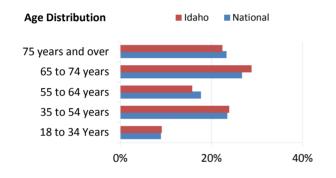

## Idaho

| Veteran Population (as of 9/30/2017)           | Idaho   | National   |
|------------------------------------------------|---------|------------|
| Number of Veterans                             | 122,067 | 19,998,799 |
| Percent of Adult Population that are Veterans  | 10.11%  | 6.60%      |
| Number of Women Veterans                       | 10,611  | 1,882,848  |
| Percent of Women Veterans                      | 8.69%   | 9.41%      |
| Number of Military Retirees                    | 14,419  | 2,156,647  |
| Percent of Veterans that are Military Retirees | 11.81%  | 10.78%     |
| Number of Veterans Age 65 and Over             | 57,526  | 9,410,179  |
| Percent of Veterans Age 65 and Over            | 47.13%  | 47.05%     |