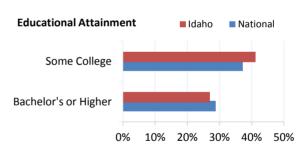

| \$ 450,942 | \$ 69,709,570 |



## Idaho

| Veteran Population (as of 9/30/2017)           | Idaho   | National   |
|------------------------------------------------|---------|------------|
| Number of Veterans                             | 122,067 | 19,998,799 |
| Percent of Adult Population that are Veterans  | 10.11%  | 6.60%      |
| Number of Women Veterans                       | 10,611  | 1,882,848  |
| Percent of Women Veterans                      | 8.69%   | 9.41%      |
| Number of Military Retirees                    | 14,419  | 2,156,647  |
| Percent of Veterans that are Military Retirees | 11.81%  | 10.78%     |
| Number of Veterans Age 65 and Over             | 57,526  | 9,410,179  |
| Percent of Veterans Age 65 and Over            | 47.13%  | 47.05%     |









| VA Healthcare and Benefits (as of 9/30/2017)         | Idaho  | National  |
|------------------------------------------------------|--------|-----------|
| Number of Veterans Receiving Disability Compensation | 28,906 | 4,552,819 |
| Number of Veterans Receiving Pension                 | 1,455  | 276,570   |
| Number of Dependency & Indemnity Comp Beneficiaries  | 2,154  | 411,390   |
| Number of Education Beneficiaries                    | 4,167  | 987,577   |
| Number of Enrollees in VA Healthcare System          | 60,979 | 9,116,200 |
| Number of Unique Patients Treated                    | 44,533 | 6,035,183 |



## Idaho

| Population Change        | Idaho  | National |
|--------------------------|--------|----------|
| Veteran Population 2015  | 124K   | 20.8M    |
| Veteran Popu