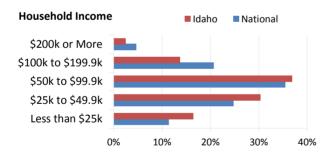

| VA Healthcare and Benefits (as of 9/30/2017)         | Idaho  | National  |
|------------------------------------------------------|--------|-----------|
| Number of Veterans Receiving Disability Compensation | 28,906 | 4,552,819 |
| Number of Veterans Receiving Pension                 | 1,455  | 276,570   |
| Number of Dependency & Indemnity Comp Beneficiaries  | 2,154  | 411,390   |
| Number of Education Beneficiaries                    | 4,167  | 987,577   |
| Number of Enrollees in VA Healthcare System          | 60,979 | 9,116,200 |
| Number of Unique Patients Treated                    | 44,533 | 6,035,183 |