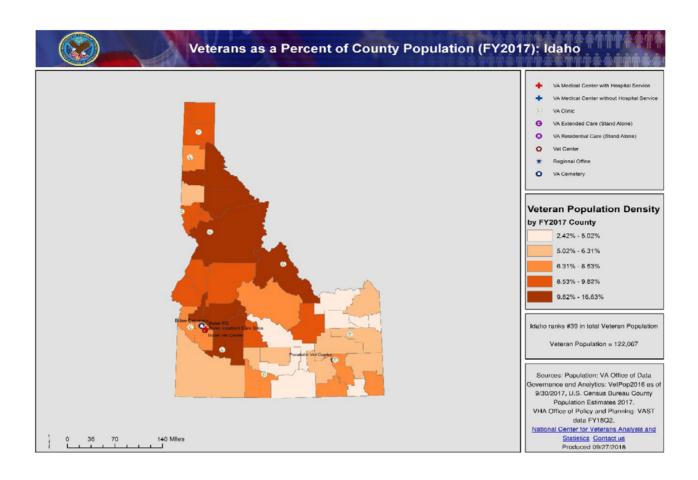

## Idaho

| Veteran Population (as of 9/30/2017)           | Idaho   | National   |
|------------------------------------------------|---------|------------|
| Number of Veterans                             | 122,067 | 19,998,799 |
| Percent of Adult Population that are Veterans  | 10.11%  | 6.60%      |
| Number of Women Veterans                       | 10,611  | 1,882,848  |
| Percent of Women Veterans                      | 8.69%   | 9.41%      |
| Number of Military Retirees                    | 14,419  | 2,156,647  |
| Percent of Veterans that are Military Retirees | 11.81%  | 10.78%     |
| Number of Veterans Age 65 and Over             | 57,526  | 9,410,179  |
| Percent of Veterans Age 65 and Over            | 47.13%  | 47.05%     |