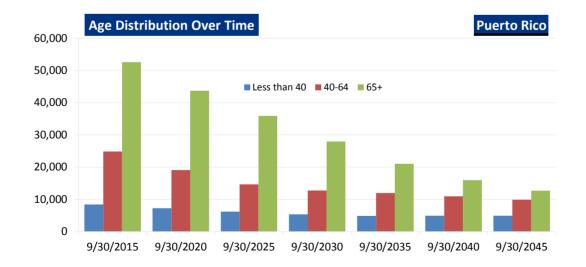

| Puerto R | lico         | 9/30/2015 | 9/30/2020 | 9/30/2025 | 9/30/2030 | 9/30/2035 | 9/30/2040 | 9/30/2045 |
|----------|--------------|-----------|-----------|-----------|-----------|-----------|-----------|-----------|
| Age      | Less than 40 | 8,432     | 7,256     | 6,174     | 5,329     | 4,879     | 4,909     | 4,919     |
|          | 40-64        | 24,867    | 19,099    | 14,627    | 12,759    | 11,969    | 10,931    | 9,878     |
|          | 65+          | 52,607    | 43,704    | 35,916    | 27,954    | 21,029    | 15,965    | 12,672    |