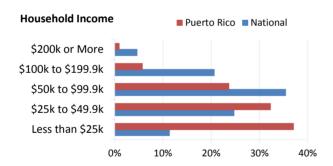

Puerto Rico**

| Veteran Population (as of 9/30/2017)           | Puerto Rico | National   |
|------------------------------------------------|-------------|------------|
| Number of Veterans                             | 79,322      | 19,998,799 |
| Percent of Adult Population that are Veterans  | 3.43%       | 6.60%      |
| Number of Women Veterans                       | 4,396       | 1,882,848  |
| Percent of Women Veterans                      | 5.54%       | 9.41%      |
| Number of Military Retirees                    | 12,027      | 2,156,647  |
| Percent of Veterans that are Military Retirees | 15.16%      | 10.78%     |
| Number of Veterans Age 65 and Over             | 50,688      | 9,410,179  |
| Percent of Veterans Age 65 and Over            | 63.90%      | 47.05%     |









| VA Healthcare and Benefits (as of 9/30/2017)         | Puerto Rico | National  |
|------------------------------------------------------|-------------|-----------|
| Number of Veterans Receiving Disability Compensation | 27,618      | 4,552,819 |
| Number of Veterans Receiving Pension                 | 7,914       | 276,570   |
| Number of Dependency & Indemnity Comp Beneficiaries  | 3,737       | 411,390   |
| Number of Education Beneficiaries                    | 6,398       | 987,577   |
| Number of Enrollees in VA Healthcare System          | 68,913      | 9,116,200 |
| Number of Unique Patients Treated                    | 54,135      | 6,035,183 |



## **Puerto Rico**

| Population Change        | Puerto Rico | National |
|--------------------------|-------------|----------|
|