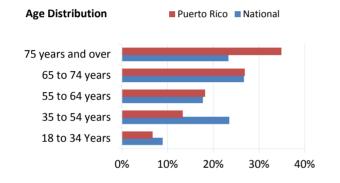

## **Puerto Rico**

| Veteran Population (as of 9/30/2017)           | Puerto Rico | National   |
|------------------------------------------------|-------------|------------|
| Number of Veterans                             | 79,322      | 19,998,799 |
| Percent of Adult Population that are Veterans  | 3.43%       | 6.60%      |
| Number of Women Veterans                       | 4,396       | 1,882,848  |
| Percent of Women Veterans                      | 5.54%       | 9.41%      |
| Number of Military Retirees                    | 12,027      | 2,156,647  |
| Percent of Veterans that are Military Retirees | 15.16%      | 10.78%     |
| Number of Veterans Age 65 and Over             | 50,688      | 9,410,179  |
| Percent of Veterans Age 65 and Over            | 63.90%      | 47.05%     |