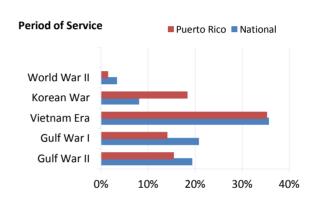

|   | Puerto R | ico      | 9/30/2015 | 9/30/2020 | 9/30/2025 | 9/30/2030 | 9/30/2035 | 9/30/2040 | 9/30/2045 |
|---|----------|----------|-----------|-----------|-----------|-----------|-----------|-----------|-----------|
|   |          | WWII     | 2,922     | 796       | 139       | 15        | 1         | 0         | 0         |
| P | eriod of | Korea    | 16,233    | 8,841     | 3,696     | 1,076     | 203       | 24        | 2         |
|   | Service  | Vietnam  | 28,785    | 24,124    | 19,096    | 13,753    | 8,565     | 4,360     | 1,707     |
|   |          | Gulf War | 21,163    | 22,218    | 22,315    | 21,215    | 19,752    | 18,077    | 16,001    |

Note: The total for Period of Service does not equal the total Veteran Population because peace time veterans were excluded

| Puerto | o Rico                 | 9/30/2015 | 9/30/2020 | 9/30/2025 | 9/30/2030 | 9/30/2035 | 9/30/2040 | 9/30/2045 |
|--------|------------------------|-----------|-----------|-----------|-----------|-----------|-----------|-----------|
| Race   | White, Not<br>Hispanic | 1,109     | 866       | 729       | 804       | 1,163     | 1,740     | 2,444     |
|        | Minority               | 84,796    | 69,194    | 55,987    | 45,238    | 36,714    | 30,065    | 25,025    |