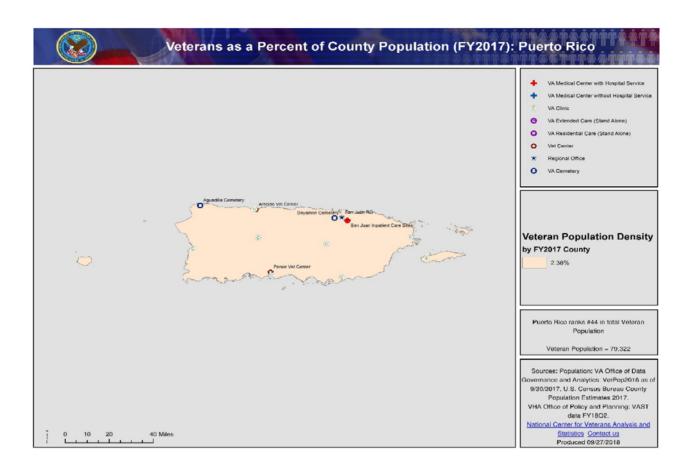

## **Puerto Rico**

| Veteran Population (as of 9/30/2017)           | Puerto Rico | National   |
|------------------------------------------------|-------------|------------|
| Number of Veterans                             | 79,322      | 19,998,799 |
| Percent of Adult Population that are Veterans  | 3.43%       | 6.60%      |
| Number of Women Veterans                       | 4,396       | 1,882,848  |
| Percent of Women Veterans                      | 5.54%       | 9.41%      |
| Number of Military Retirees                    | 12,027      | 2,156,647  |
| Percent of Veterans that are Military Retirees | 15.16%      | 10.78%     |
| Number of Veterans Age 65 and Over             | 50,688      | 9,410,179  |
| Percent of Veterans Age 65 and Over            | 63.90%      | 47.05%     |