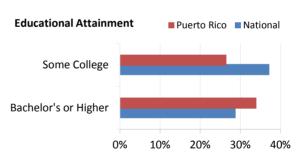

erto Rico**

| Veteran Population (as of 9/30/2017)           | Puerto Rico | National   |
|------------------------------------------------|-------------|------------|
| Number of Veterans                             | 79,322      | 19,998,799 |
| Percent of Adult Population that are Veterans  | 3.43%       | 6.60%      |
| Number of Women Veterans                       | 4,396       | 1,882,848  |
| Percent of Women Veterans                      | 5.54%       | 9.41%      |
| Number of Military Retirees                    | 12,027      | 2,156,647  |
| Percent of Veterans that are Military Retirees | 15.16%      | 10.78%     |
| Number of Veterans Age 65 and Over             | 50,688      | 9,410,179  |
| Percent of Veterans Age 65 and Over            | 63.90%      | 47.05%     |









| VA Healthcare and Benefits (as of 9/30/2017)         | Puerto Rico | National  |
|------------------------------------------------------|-------------|-----------|
| Number of Veterans Receiving Disability Compensation | 27,618      | 4,552,819 |
| Number of Veterans Receiving Pension                 | 7,914       | 276,570   |
| Number of Dependency & Indemnity Comp Beneficiaries  | 3,737       | 411,390   |
| Number of Education Beneficiaries                    | 6,398       | 987,577   |
| Number of Enrollees in VA Healthcare System          | 68,913      | 9,116,200 |
| Number of Unique Patients Treated                    | 54,135      | 6,035,183 |



## **Puerto Rico**

| Population Change        | Puerto Rico | National |
|--------------------------|-------------|----------|
| V