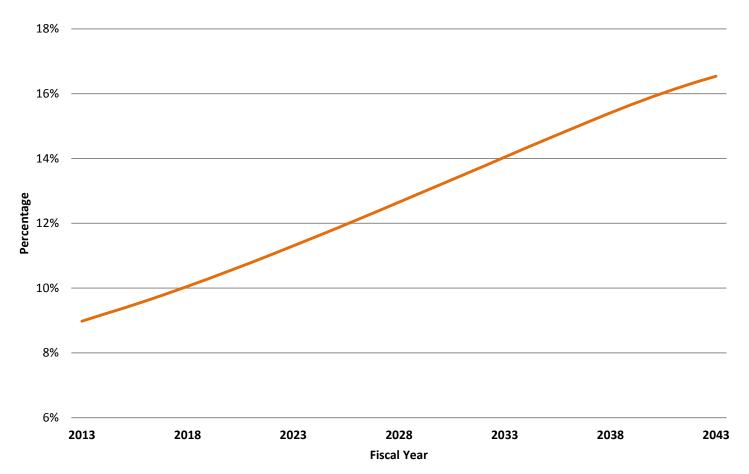

### **Projected Percent of Female Veteran Population 2013 to 2043**

Source: Office of the Actuary, Veteran Population Projections Model (VetPop2014), Table 1L