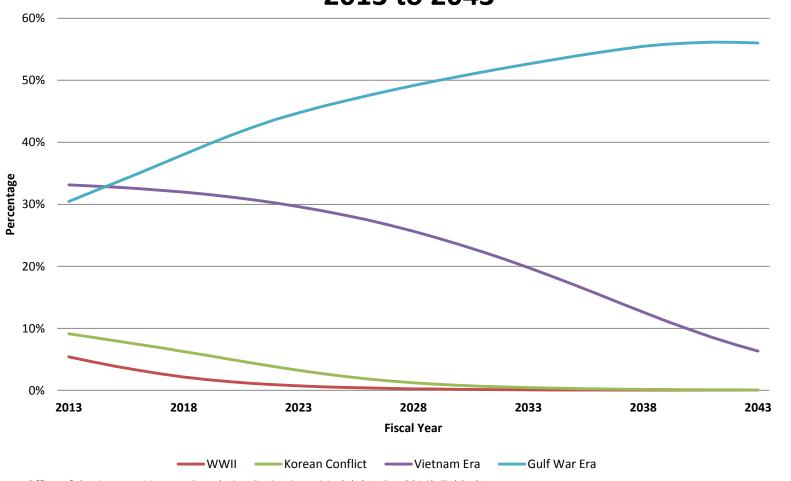

## Projected Percent of Veteran Population by Period of Service 2013 to 2043

Source: Office of the Actuary, Veteran Population Projections Model (VetPop2014), Table 2L