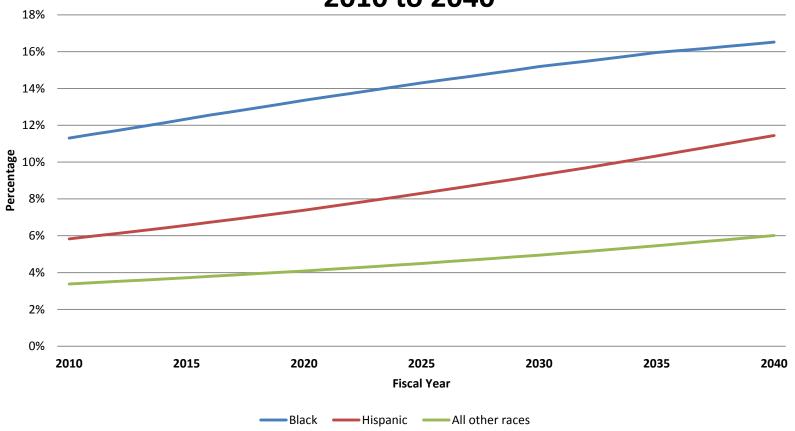

## Projected Percent of Minority Veteran Population 2010 to 2040

Note: Categories are mutually exclusive. 'Black' and 'All other races' are not Hispanic. 'All other races' includes American Indian/Alaskan Native, Asian, Pacific Islander, and Other.

Source: Office of the Actuary, Veteran Population Projections Model (VetPop2011), Table 3L