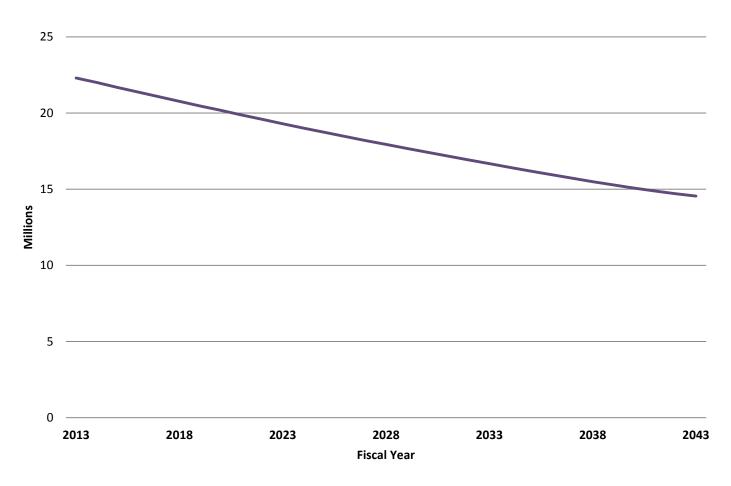

#### **Projected Veteran Population 2013 to 2043**

Source: Office of the Actuary, Veteran Population Projections Model (VetPop2014), Table 1L