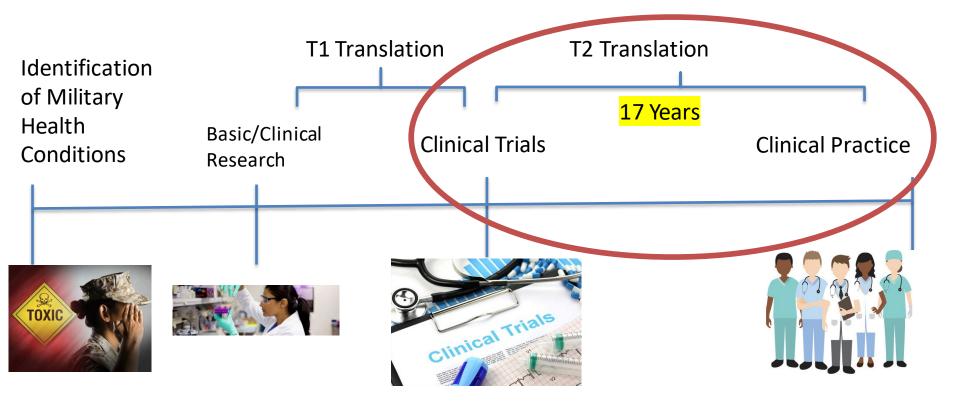

Office of Patient Care Services Health Outcomes Military Exposures War Related Illness and Injury Study Center

GWI Implementation Military Exposure Research Innovation Center (MERIC)

Director: Lisa M McAndrew, Ph.D. Clinical Director: Stephen Hunt, M.D.

Health Outcomes Military Exposures



- Mission: Accelerate the translation of evidence-based research into care and ensure that Veterans walking into any VA receive evidence-based, informed, and prompt care for GWI.
- Objectives:
  - 1. Improve VA clinical culture to be systematically supported to address GWI,
  - 2. Implement evidence-based practices for GWI across the VA,
  - 3. Sustain improvements in GWI care.



### EVIDENCE BASED PRACTICES FOR GWI EXIST













# Veteran-Centered, Team-Based, Integrated and Whole Health Oriented Care for Gulf War Veterans with CMI



### Guided by the VA/DoD CMI Clinical Practice Guideline



- Most GWVs with GWI not satisfied with care
- GWVs receive double the healthcare
- 70% do not have GWI or CMI recognized in medical record
- 70% do not receive EBPs



## BARRIERS AT MULTIPLE LEVELS



Office of Patient Care Services

## **GWI IMPLEMENTATION MERIC**







Office of Patient Care Services



## ADMINISTRATIVE/DATA HUB





#### STAKEHOLDER ENGAGEMENT HUB



#### Lead: Jessica Breland, Ph.D.



## **RESPONSIVENESS TO VETERAN AND VA PRIORITIES**

| An official website of the United Sta