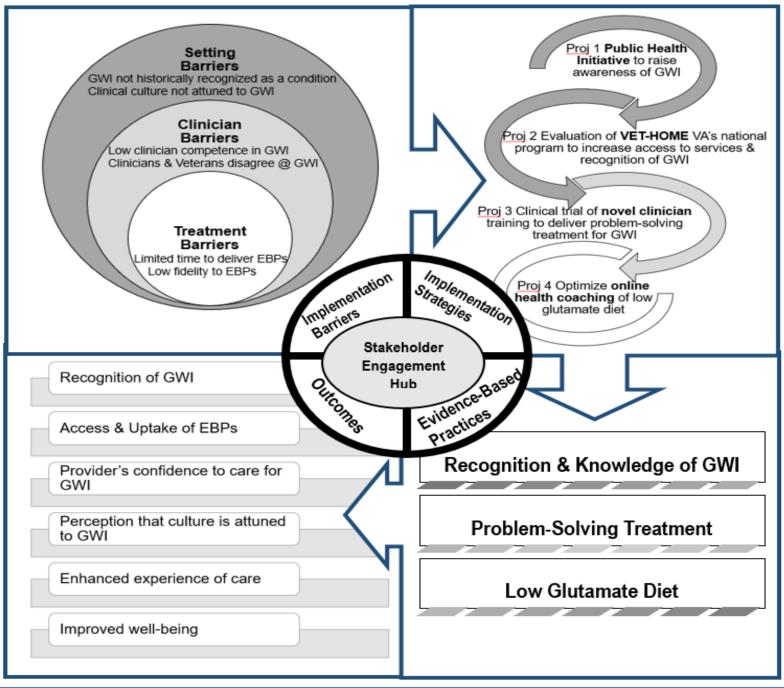

## ADMINISTRATIVE/DATA HUB

#### STAKEHOLDER ENGAGEMENT HUB

#### Lead: Jessica Breland, Ph.D.