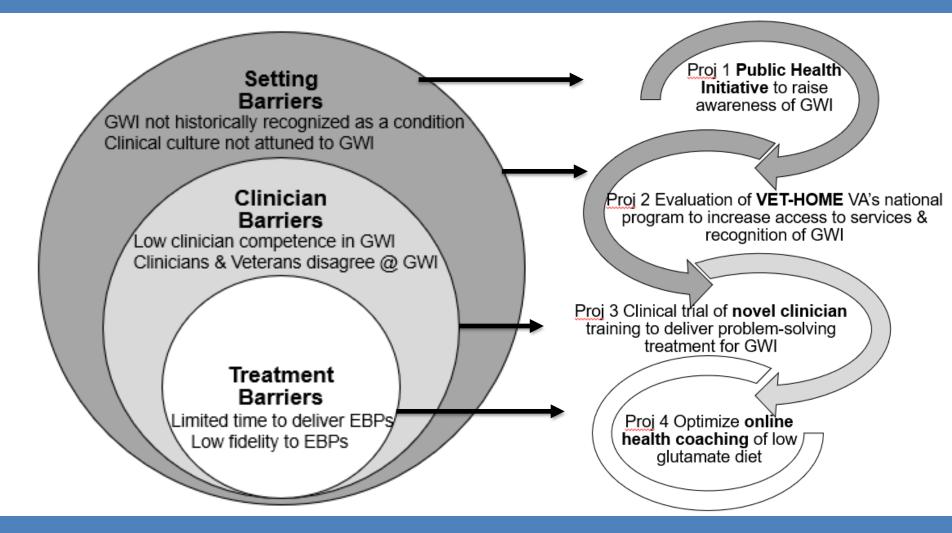

## BARRIERS AT MULTIPLE LEVELS

Office of Patient Care Services

## **GWI IMPLEMENTATION MERIC**

Office of Patient Care Services