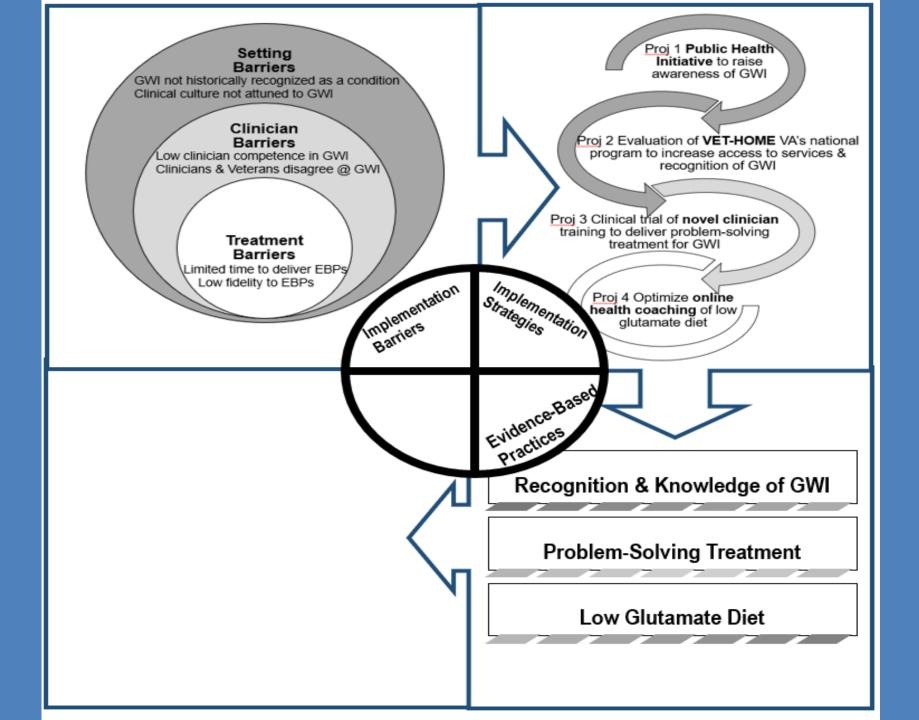

## BARRIERS AT MULTIPLE LEVELS

Office of Patient Care Services

## **GWI IMPLEMENTATION MERIC**

Office of Patient Care Services