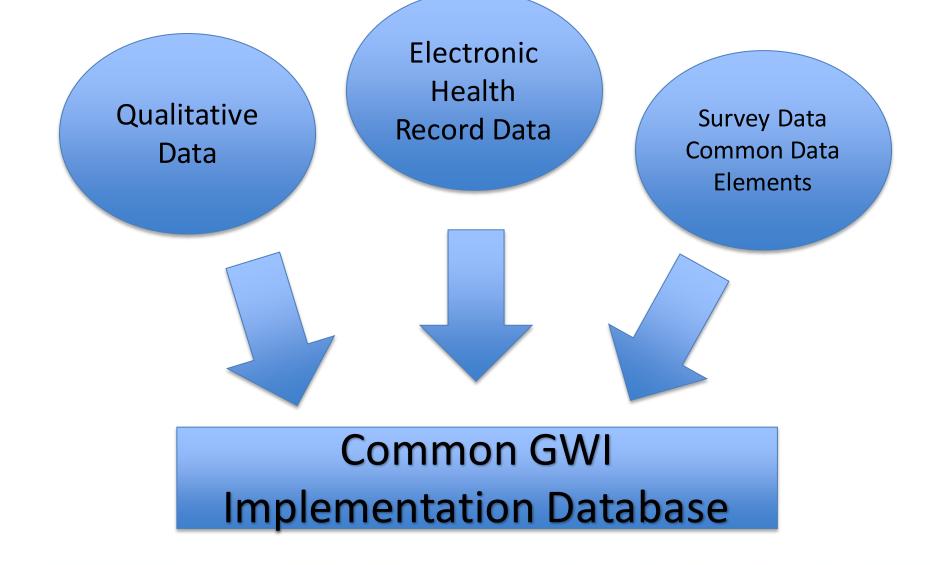

formed, and prompt care for GWI.
- Objectives:
  - 1. Improve VA clinical culture to be systematically supported to address GWI,
  - 2. Implement evidence-based practices for GWI across the VA,
  - 3. Sustain improvements in GWI care.



### EVIDENCE BASED PRACTICES FOR GWI EXIST













# Veteran-Centered, Team-Based, Integrated and Whole Health Oriented Care for Gulf War Veterans with CMI



### Guided by the VA/DoD CMI Clinical Practice Guideline



- Most GWVs with GWI not satisfied with care
- GWVs receive double the healthcare
- 70% do not have GWI or CMI recognized in medical record
- 70% do not receive EBPs



## BARRIERS AT MULTIPLE LEVELS



Office of Patient Care Services

## **GWI IMPLEMENTATION MERIC**







Office of Patient Care Services



## ADMINISTRATIVE/DATA HUB





#### STAKEHOLDER ENGAGEMENT HUB



#### Lead: Jessica Breland, Ph.D.



## **RESPONSIVENESS TO VETERAN AND VA PRIORITIES**

| An official website of the United Sta                                                                                                                                      | es government <u>Here's how you know</u> ∽<br>rtment<br>is Affairs                              |                                              | eterans Crisis Line now                                                                                                    |
|----------------------------------------------------------------------------------------------------------------------------------------------------------------------------|-----------------------------------------------------