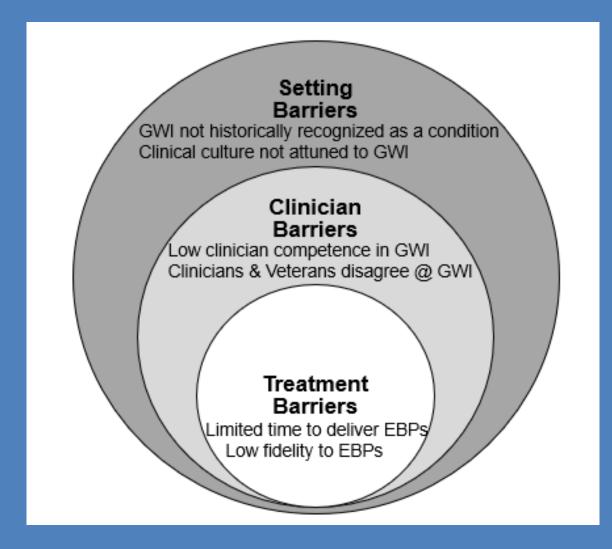

: Accelerate the translation of evidence-based research into care and ensure that Veterans walking into any VA receive evidence-based, informed, and prompt care for GWI.
- Objectives:
  - 1. Improve VA clinical culture to be systematically supported to address GWI,
  - 2. Implement evidence-based practices for GWI across the VA,
  - 3. Sustain improvements in GWI care.



### EVIDENCE BASED PRACTICES FOR GWI EXIST













# Veteran-Centered, Team-Based, Integrated and Whole Health Oriented Care for Gulf War Veterans with CMI



### Guided by the VA/DoD CMI Clinical Practice Guideline



- Most GWVs with GWI not satisfied with care
- GWVs receive double the healthcare
- 70% do not have GWI or CMI recognized in medical record
- 70% do not receive EBPs



## BARRIERS AT MULTIPLE LEVELS



Office of Patient Care Services

## **GWI IMPLEMENTATION MERIC**







Office of Patient Care Services



## ADMINISTRATIVE/DATA HUB





#### STAKEHOLDER ENGAGEMENT HUB



#### Lead: Jessica Breland, Ph.D.



## **RESPONSIVENESS TO VETERAN AND VA PRIORITIES**

| An official website of the United Sta                                                                                                                                      | es government <u>Here's how you know</u> ∽<br>rtment<br>is Affairs                              |                                              | eterans Crisis Line now                                                                                                    |
|-----------------------------------------------------------------------------------------