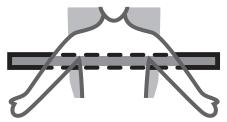

## For Adult (≥18 years) Non-Traumatic Cardiac Arrest Maximum Patient Weight 300 lbs.

- Remove ALL clothing from torso (both front and back) to ensure skin-to-platform contact
- Align armpits onto yellow line on Platform
- 1. Power up AutoPulse -
- 2. Close chest bands

Do not twist the chest bands

Maintain chest bands at 90 degrees to Platform and free of obstructions

- 3. Press CONTINUE (green button)
- 4. Press START (green button) to begin compressions
  - To pause or stop operation press STOP (orange button)