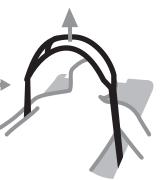

If you cannot rectify problem immediately open chest bands and revert to manual CPR.