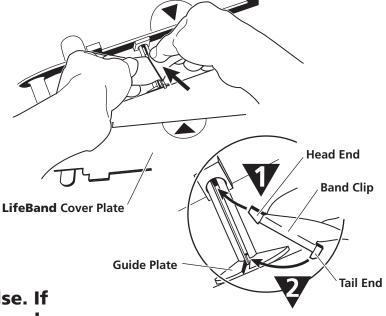

# Installing new LifeBand

- Match arrow on the Cover Plate with arrow on Platform.
- Insert Head end of Band Clip into slot. Press Tail end of Band Clip into Guide Plate slot and feel for "click." Rotate shaft in either direction to verify Band Clip is seated in slot. Ensure that Band is not twisted.
- Snap Cover Plate in place and flip down hinged skirts.
- Important: power on AutoPulse. If a Fault/User Advisory is displayed, check installation of the Band Clip into the Drive Shaft slot.