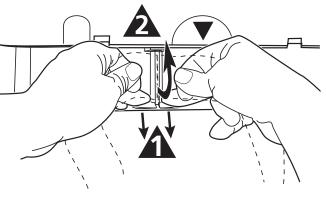

## **Removing LifeBand**

- Place AutoPulse face down.
- Lift hinged skirts, pinch 4 locking tabs and remove Cover Plate.
- Grasp the Band with the thumb and index finger of both hands. A Push in the Guide Plate, using both middle fingers and, a pull up the Band to remove the clip from the shaft.