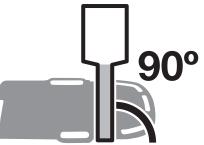

Do not twist the chest bands

Maintain chest bands at 90 degrees to Platform and free of obstructions

- 3. Press CONTINUE (green button)
- 4. Press START (green button) to begin compressions
  - To pause or stop operation press STOP (orange button)

#### For Fault/User Advisory

- Lift up and fully extend both chest bands.
- Check both lateral and vertical patient alignment.
- Verify that chest bands are not twisted, are 90 degrees to the Platform and are free of obstructions.
- **Press RESTART** (green button) and follow on-screen instructions to begin compressions.