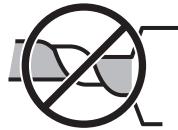

Do not twist the chest bands

Maintain chest bands at 90 degrees to Platform and free of obstructions

- 3. Press CONTINUE (green button)
- 4. Press START (green button) to begin compressions
  - To pause or stop operation press STOP (orange button)

#### For Fault/User Advisory

- Lift up and fully extend both chest bands.
- Check both lateral and vertical patient alignment.
- Verify that chest bands are not twisted, are 90 degrees to the Platform and are free of obstructions.
- **Press RESTART** (green button) and follow on-screen instructions to begin compressions.