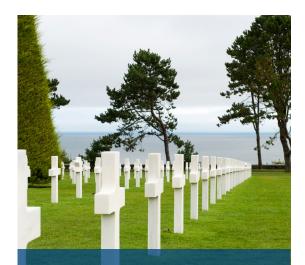

## **National Cemetery Administration**

The Department of Veterans Affairs' (VA) National Cemetery Administration (NCA) maintains 143 national cemeteries in 40 states (and Puerto Rico) as well as 33 soldier's lots and monument sites across the Nation. The cemeteries honor deceased Veterans and family members "with a final resting place and lasting memorials that commemorate their service to our Nation".

Burial options may include a full casket burial or burial of cremated remains in a columbarium niche, in-ground or in a scatter garden.

Immediate family members buried at the same cemetery are generally interred in the same gravesite.