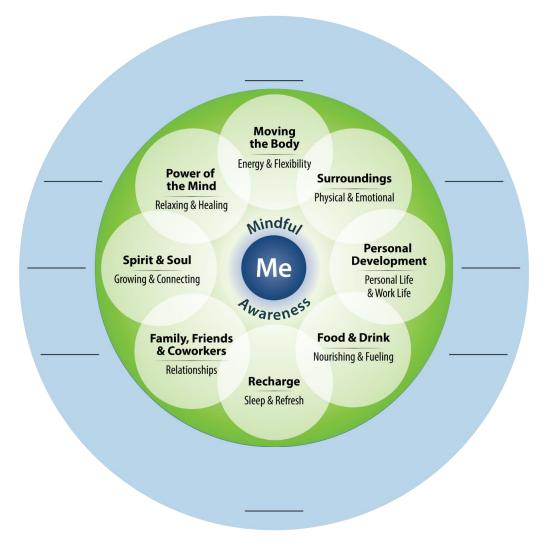

## THE CIRCLE OF HEALTH: A BRIEF SELF-ASSESSMENT

For each of the areas below, place a number, 1 - 5, in the outer ring according to the following:

- **1**—I would like more information.
- **2**—I am interested in setting a self-care goal.
- **3**—I would like more support in meeting my goal.
- **4**—I am working toward my goal.
- **5**—I have achieved my goal(s) in this area; this area is one of my strengths.