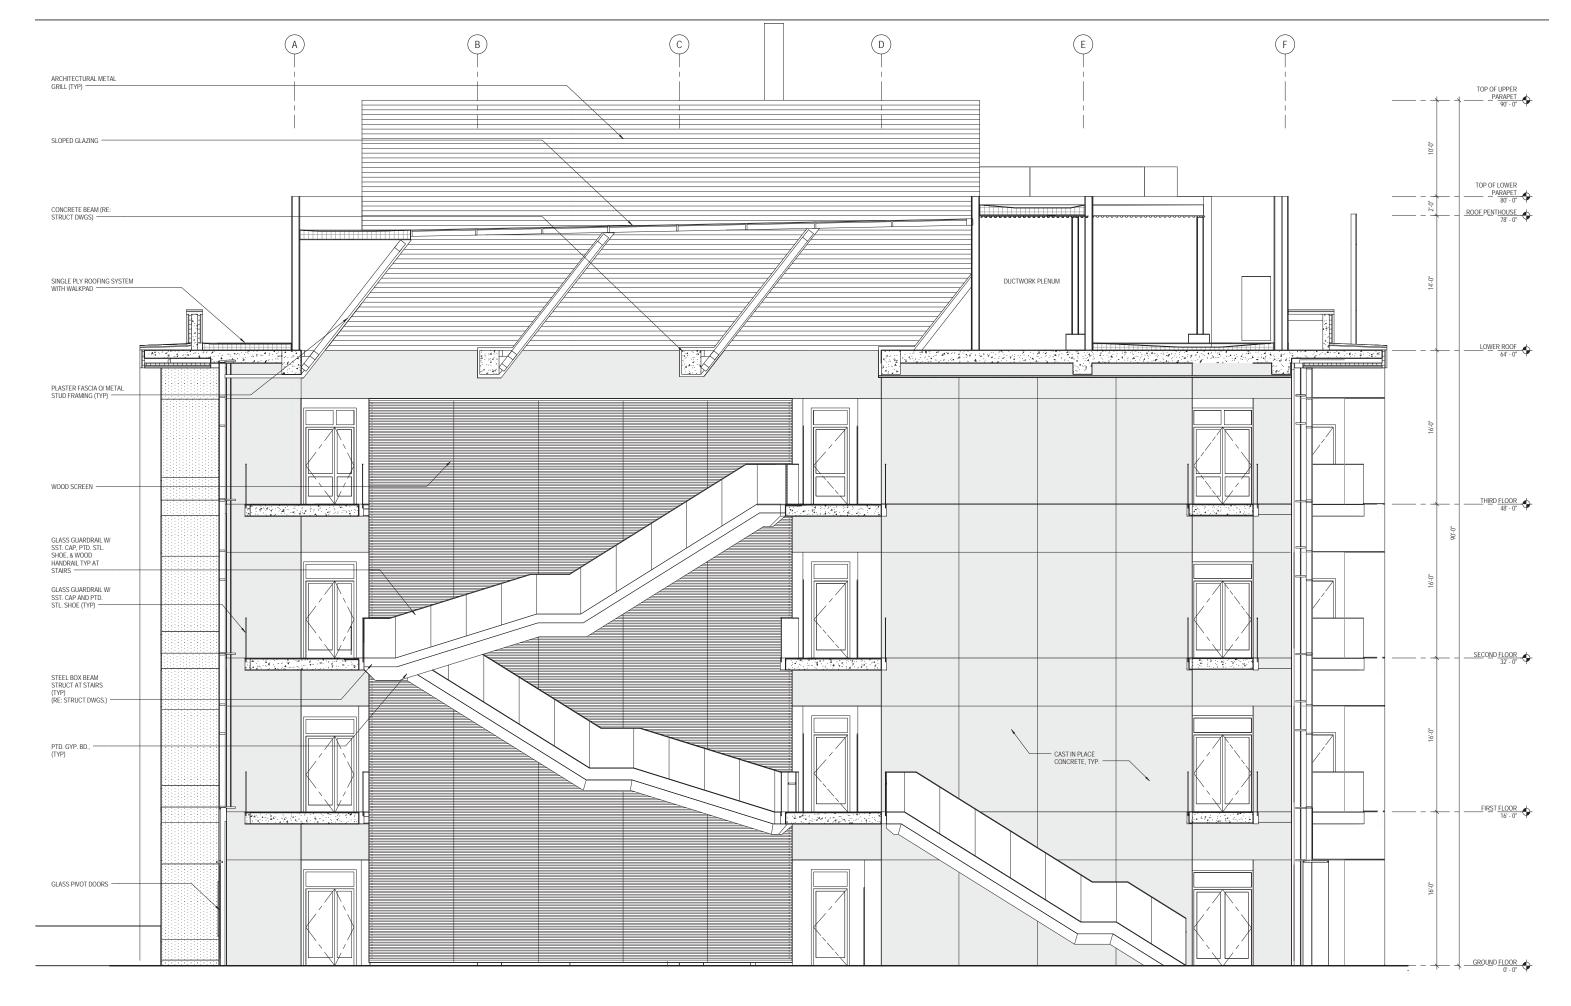

- WT-1 UNITIZED 4 SIDED STRUCTURALLY GLAZED ALUMINUM CURTAIN WALL WITH INSULATED LAMINATE IGU
- WT -1A UNITIZED 4 SIDED STRUCTURALLY GLAZED ALUMINUM CURTAIN WALL WITH INSULATED LAMINATE IGU WITH METAL PANEL CLAD FINS
- WT-2 UNITIZED 4 SIDED STRUCTURALLY GLAZED ALUMINUM CURTAIN WALL WITH INSULATED LAMINATE IGU ON PTD STEEL SUBSTRUCTURE
- WT-3 PLASTER WALL
- WT-3A PLASTER WALL WITH TERRA COTTA BATTENS
- WT-4 LOUVER WALL