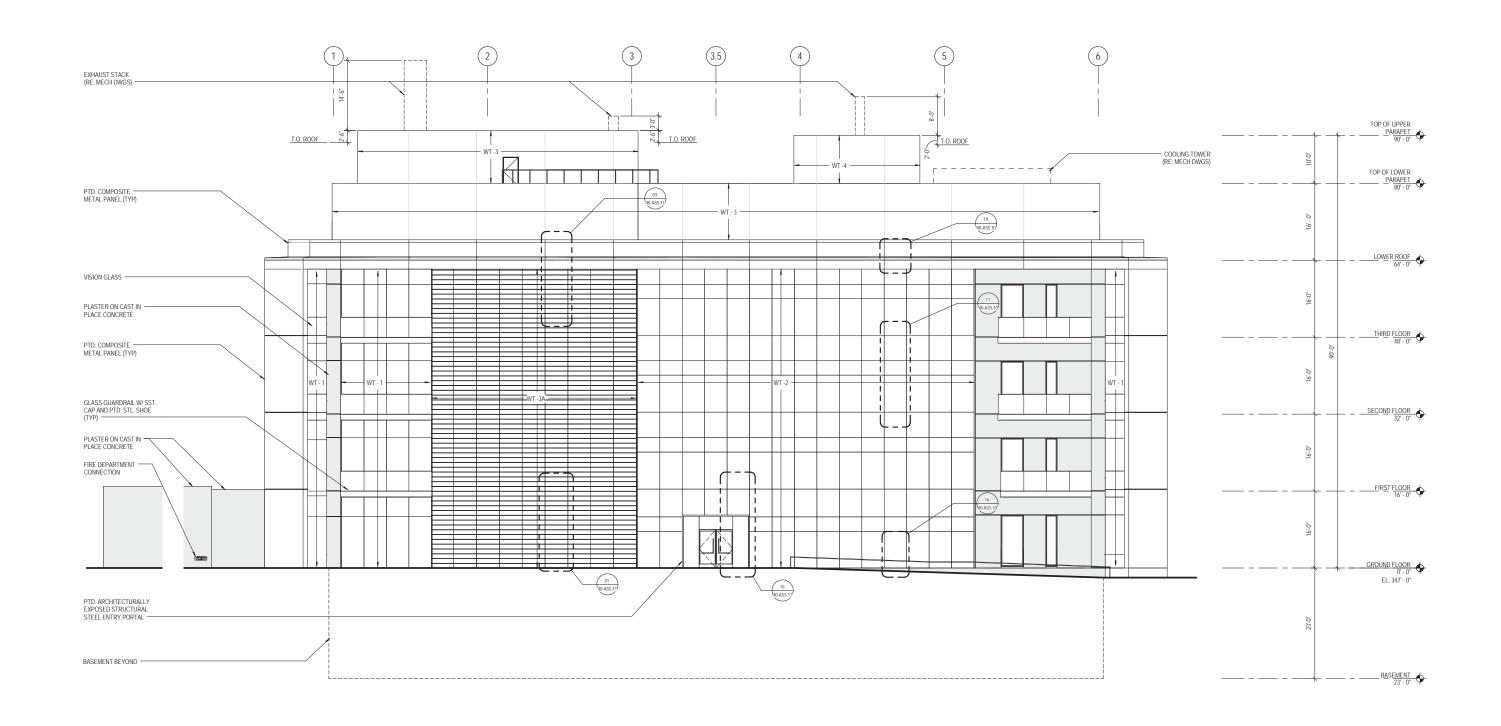

- WT-1 UNITIZED 4 SIDED STRUCTURALLY GLAZED ALUMINUM CURTAIN WALL WITH INSULATED LAMINATE IGU
- WT -1A UNITIZED 4 SIDED STRUCTURALLY GLAZED ALUMINUM CURTAIN WALL WITH INSULATED LAMINATE IGU WITH METAL PANEL CLAD FINS
- WT-2 UNITIZED 4 SIDED STRUCTURALLY GLAZED ALUMINUM CURTAIN WALL WITH INSULATED LAMINATE IGU ON PTD STEEL SUBSTRUCTURE
- WT-3 PLASTER WALL
- WT-3A PLASTER WALL WITH TERRA COTTA BATTENS
- WT-4 LOUVER WALL