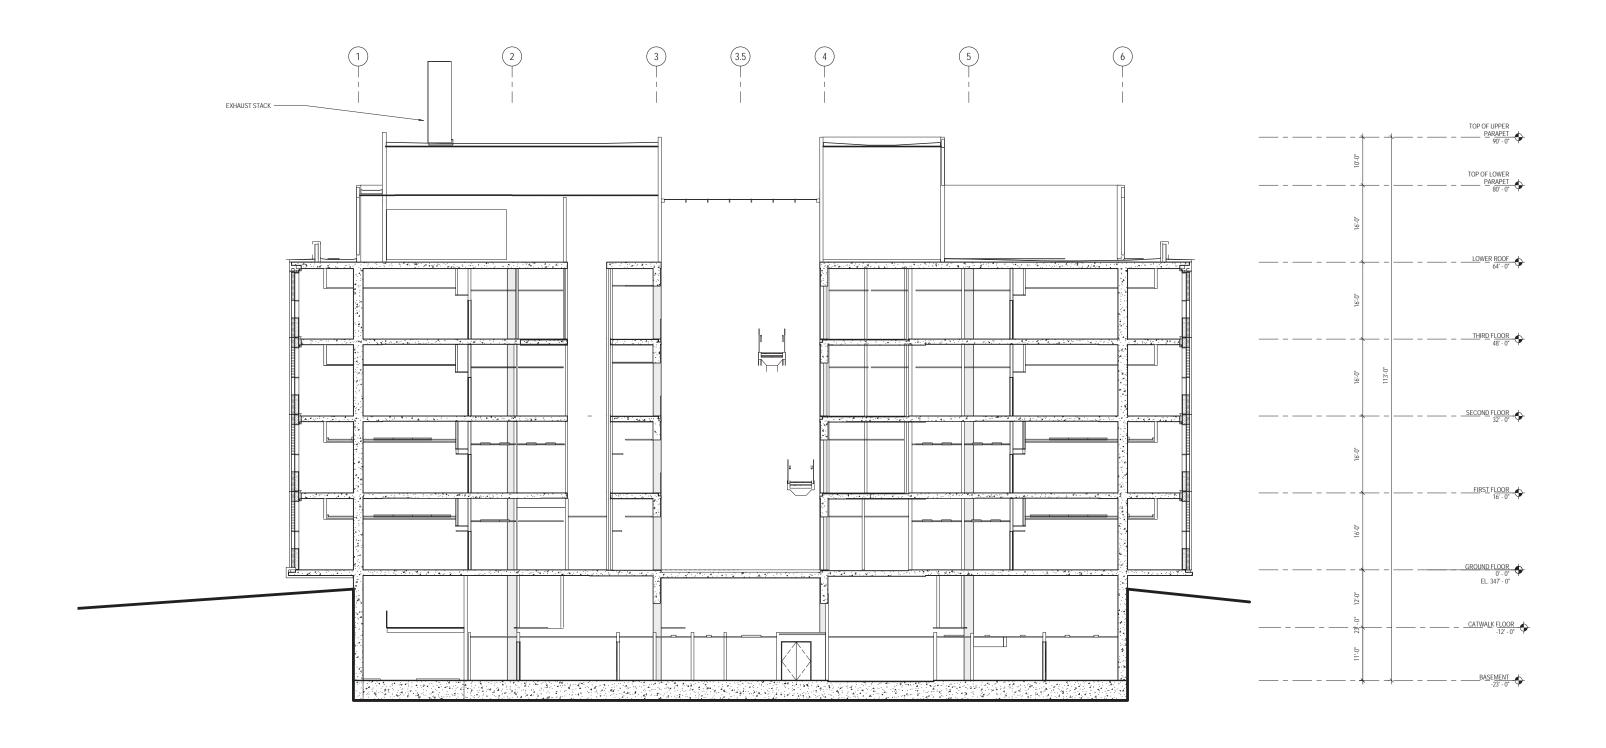

- WT-1 UNITIZED 4 SIDED STRUCTURALLY GLAZED ALUMINUM CURTAIN WALL WITH INSULATED LAMINATE IGU
- WT -1A UNITIZED 4 SIDED STRUCTURALLY GLAZED ALUMINUM CURTAIN WALL WITH INSULATED LAMINATE IGU WITH METAL PANEL CLAD FINS
- WT-2 UNITIZED 4 SIDED STRUCTURALLY GLAZED ALUMINUM CURTAIN WALL WITH INSULATED LAMINATE IGU ON PTD STEEL SUBSTRUCTURE
- WT-3 PLASTER WALL
- WT-3A PLASTER WALL WITH TERRA COTTA BATTENS
- WT-4 LOUVER WALL