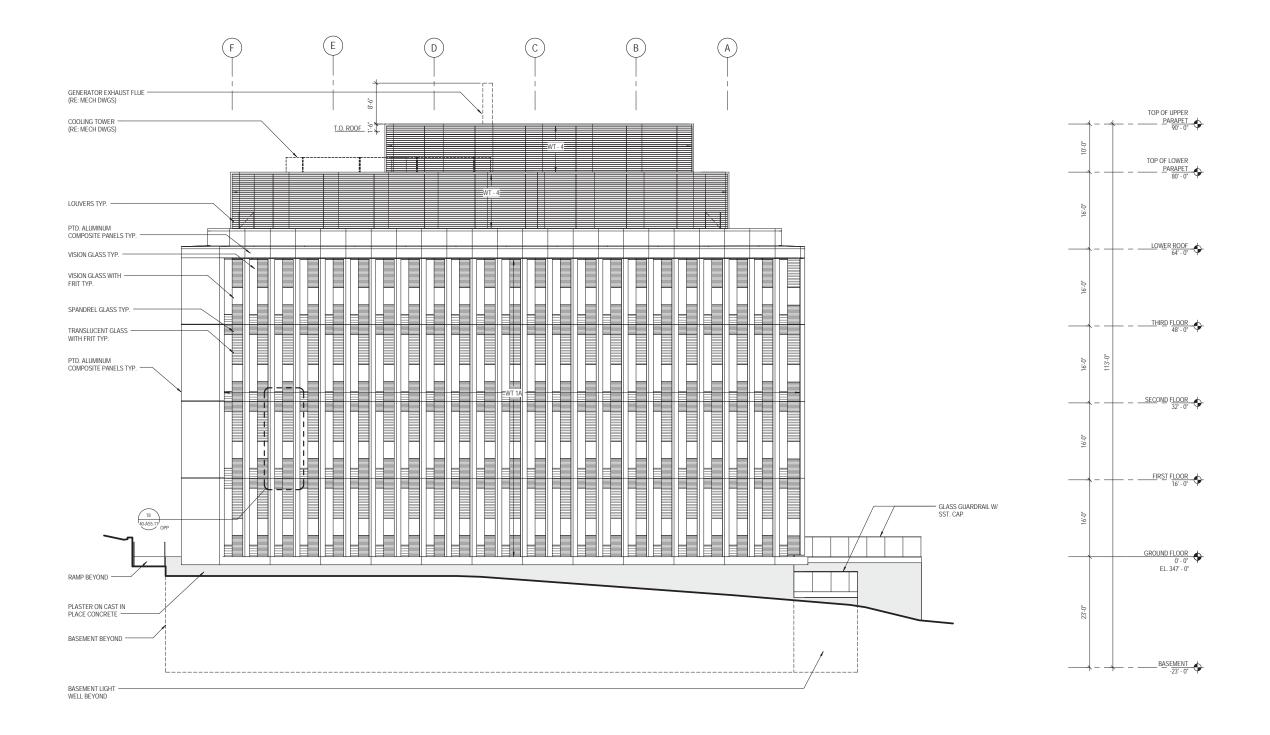

- WT-1 UNITIZED 4 SIDED STRUCTURALLY GLAZED ALUMINUM CURTAIN WALL WITH INSULATED LAMINATE IGU
- WT -1A UNITIZED 4 SIDED STRUCTURALLY GLAZED ALUMINUM CURTAIN WALL WITH INSULATED LAMINATE IGU WITH METAL PANEL CLAD FINS
- WT-2 UNITIZED 4 SIDED STRUCTURALLY GLAZED ALUMINUM CURTAIN WALL WITH INSULATED LAMINATE IGU ON PTD STEEL SUBSTRUCTURE
- WT-3 PLASTER WALL
- WT-3A PLASTER WALL WITH TERRA COTTA BATTENS
- WT-4 LOUVER WALL