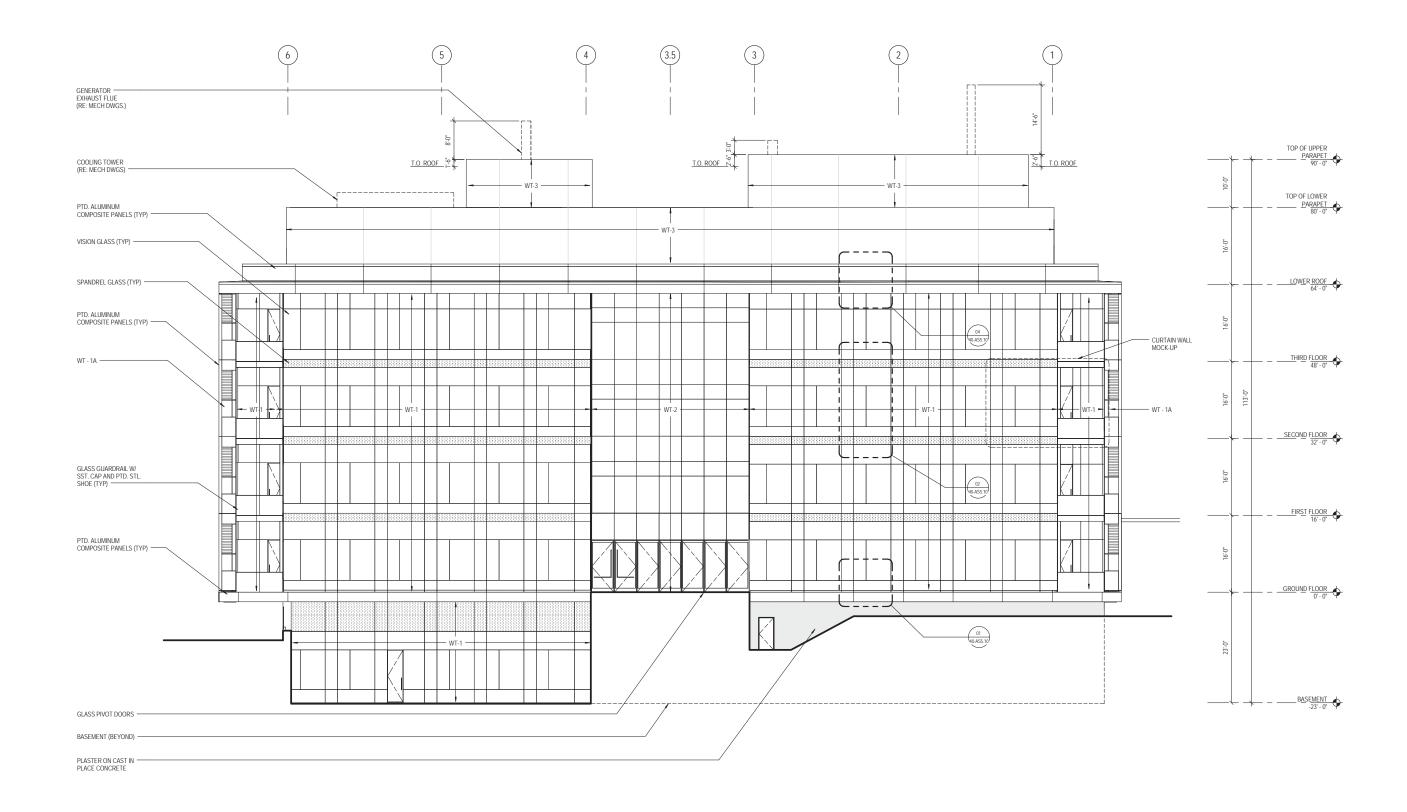

- WT-1 UNITIZED 4 SIDED STRUCTURALLY GLAZED ALUMINUM CURTAIN WALL WITH INSULATED LAMINATE IGU
- WT -1A UNITIZED 4 SIDED STRUCTURALLY GLAZED ALUMINUM CURTAIN WALL WITH INSULATED LAMINATE IGU WITH METAL PANEL CLAD FINS
- WT-2 UNITIZED 4 SIDED STRUCTURALLY GLAZED ALUMINUM CURTAIN WALL WITH INSULATED LAMINATE IGU ON PTD STEEL SUBSTRUCTURE
- WT-3 PLASTER WALL
- WT-3A PLASTER WALL WITH TERRA COTTA BATTENS
- WT-4 LOUVER WALL