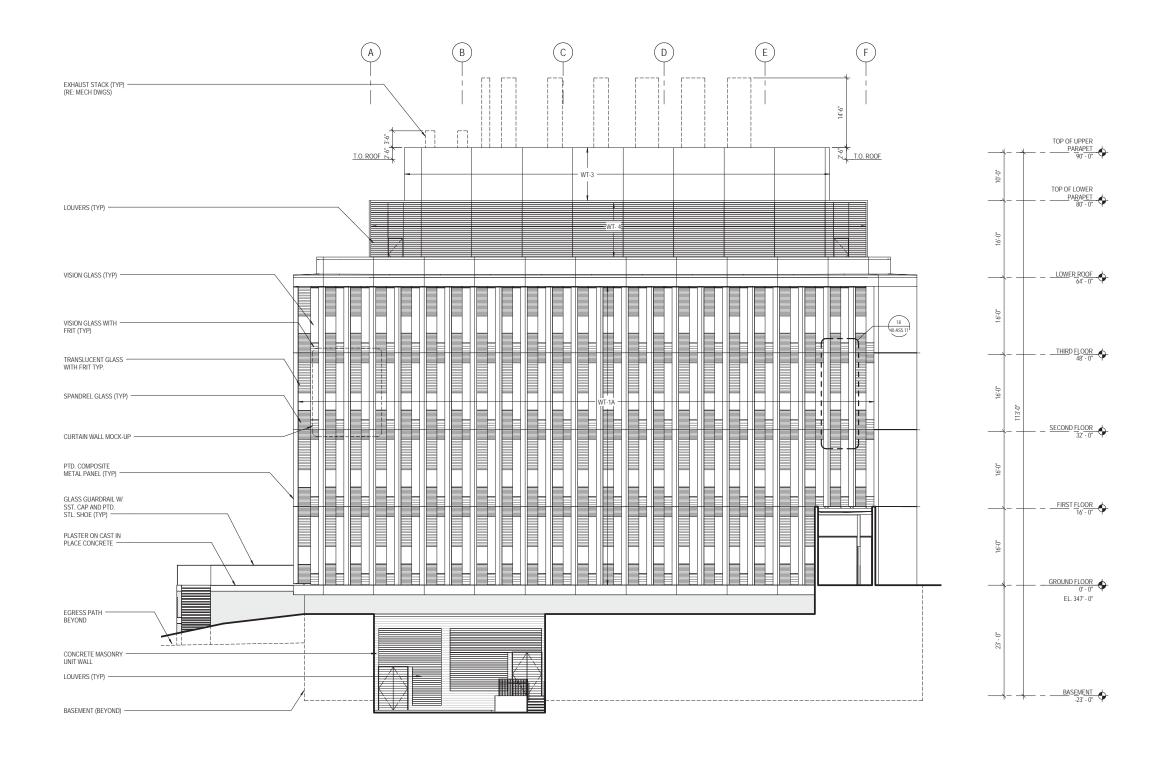

- WT-1 UNITIZED 4 SIDED STRUCTURALLY GLAZED ALUMINUM CURTAIN WALL WITH INSULATED LAMINATE IGU
- WT -1A UNITIZED 4 SIDED STRUCTURALLY GLAZED ALUMINUM CURTAIN WALL WITH INSULATED LAMINATE IGU WITH METAL PANEL CLAD FINS
- WT-2 UNITIZED 4 SIDED STRUCTURALLY GLAZED ALUMINUM CURTAIN WALL WITH INSULATED LAMINATE IGU ON PTD STEEL SUBSTRUCTURE
- WT-3 PLASTER WALL
- WT-3A PLASTER WALL WITH TERRA COTTA BATTENS
- WT-4 LOUVER WALL