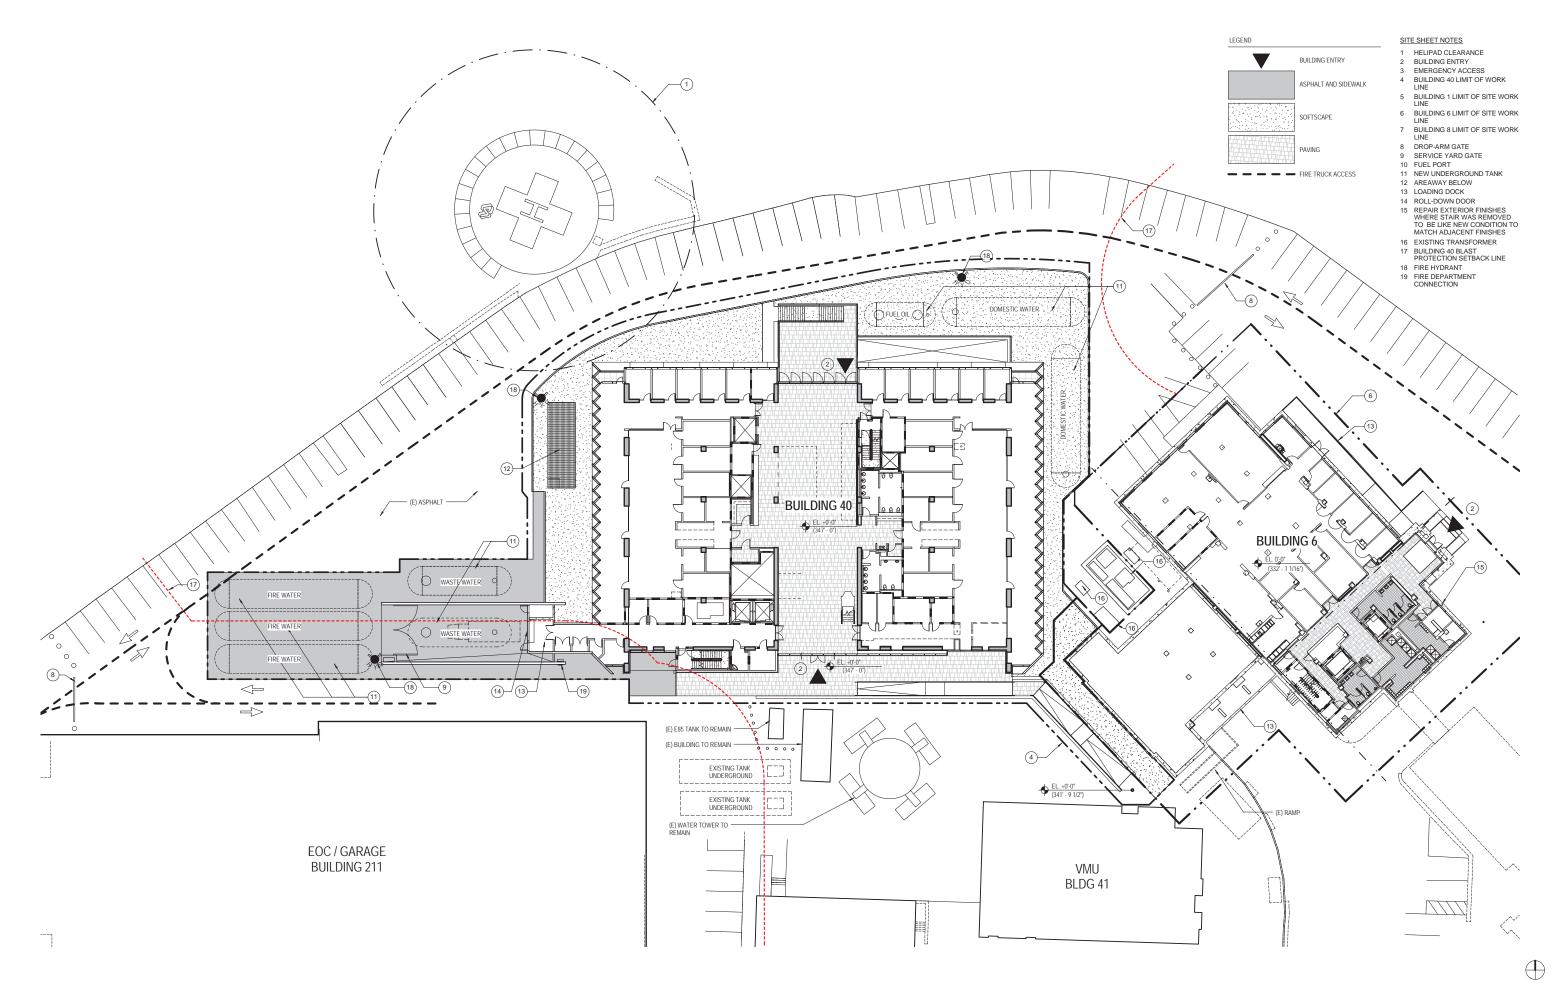

- WT-1 UNITIZED 4 SIDED STRUCTURALLY GLAZED ALUMINUM CURTAIN WALL WITH INSULATED LAMINATE IGU
- WT -1A UNITIZED 4 SIDED STRUCTURALLY GLAZED ALUMINUM CURTAIN WALL WITH INSULATED LAMINATE IGU WITH METAL PANEL CLAD FINS
- WT-2 UNITIZED 4 SIDED STRUCTURALLY GLAZED ALUMINUM CURTAIN WALL WITH INSULATED LAMINATE IGU ON PTD STEEL SUBSTRUCTURE
- WT-3 PLASTER WALL
- WT-3A PLASTER WALL WITH TERRA COTTA BATTENS
- WT-4 LOUVER WALL



- WT-1 UNITIZED 4 SIDED STRUCTURALLY GLAZED ALUMINUM CURTAIN WALL WITH INSULATED LAMINATE IGU
- WT -1A UNITIZED 4 SIDED STRUCTURALLY GLAZED ALUMINUM CURTAIN WALL WITH INSULATED LAMINATE IGU WITH METAL PANEL CLAD FINS
- WT-2 UNITIZED 4 SIDED STRUCTURALLY GLAZED ALUMINUM CURTAIN WALL WITH INSULATED LAMINATE IGU ON PTD STEEL SUBSTRUCTURE
- WT-3 PLASTER WALL
- WT-3A PLASTER