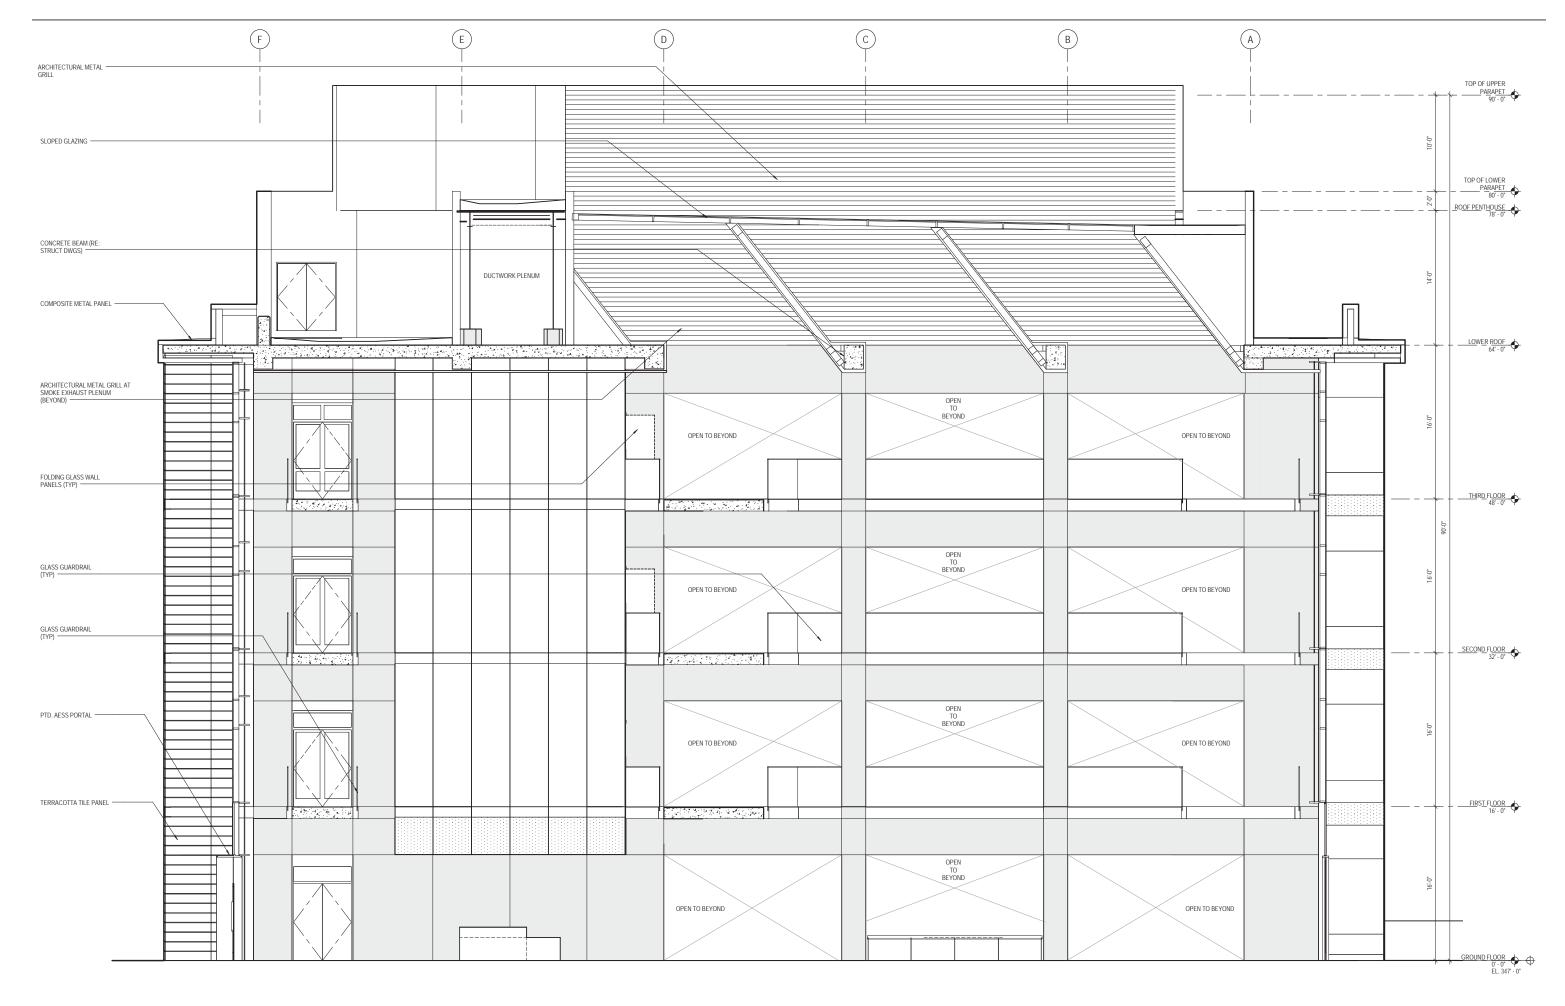

- WT-1 UNITIZED 4 SIDED STRUCTURALLY GLAZED ALUMINUM CURTAIN WALL WITH INSULATED LAMINATE IGU
- WT-1A UNITIZED 4 SIDED STRUCTURALLY GLAZED ALUMINUM CURTAIN WALL WITH INSULATED LAMINATE IGU WITH METAL PANEL CLAD FINS
- WT-2 UNITIZED 4 SIDED STRUCTURALLY GLAZED ALUMINUM CURTAIN WALL WITH INSULATED LAMINATE IGU ON PTD STEEL SUBSTRUCTURE
- WT-3 PLASTER WALL
- WT-3A PLASTER WALL WITH TERRA COTTA BATTENS
- WT-4 LOUVER WALL