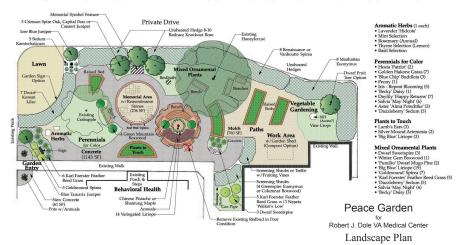

## LOCATION/DESIGN

The Memorial Peace Garden is located just north of Building 5. The garden is handicap accessible and is a place for quiet reflection or camaraderie. It also:

- Provides a source for fresh produce and herbs for Veterans and their families.
- Presents an opportunity for Veterans and volunteers to plant, water, weed, or simply enjoy the serenity of the environment.