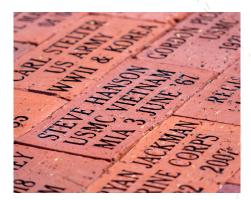

#### **MEMORIAL BRICKS**

Memorial paver bricks (4" x 8" red clay pave stones) to honor Veterans, living or deceased, are available for purchase at a cost of \$50. The engraved brick is placed within the garden. Remaining funds from the brick purchases are placed into a "garden account" to be used for maintenance of the garden.