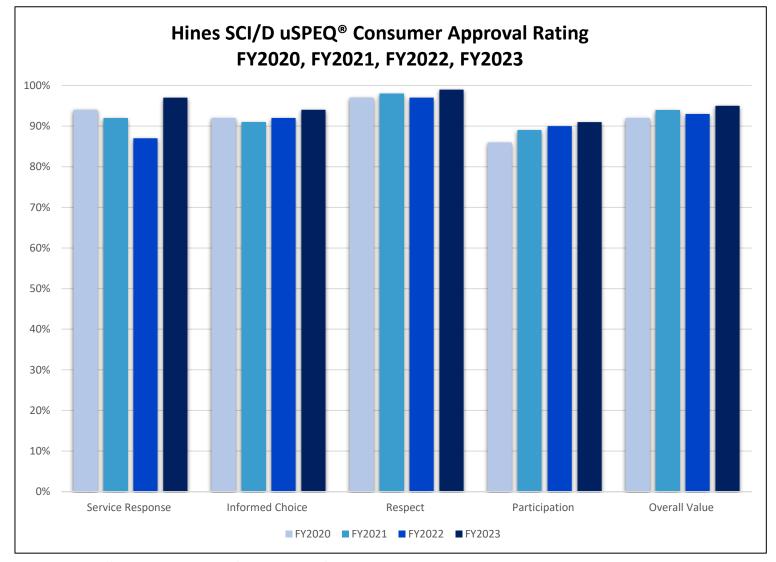

Data Source: http://vaww.uspeq.rtp.med.va.gov/uSPEQReports.aspx/ uSPEQ Consumer Survey Reports

## **Results: 90% of Rehabilitation Patients Reported they agree:**

- 1. Staff saw me as often as I needed.
- 2. Staff members were respectful of my culture.
- 3. Staff communicated in a way I understood
- 4. I know how to use my assistive technology.
- 5. Treatment options were explained in a language I understood.
- 6. I had the opportunity to make choices that were important to me.
- 7. I am confident in my ability to use the skills I was taught/trained in.
- 8. Staff members here treated me and my family with respect and courtesy.
- 9. I would recommend the Hines VA SCI Center to family or a friend.