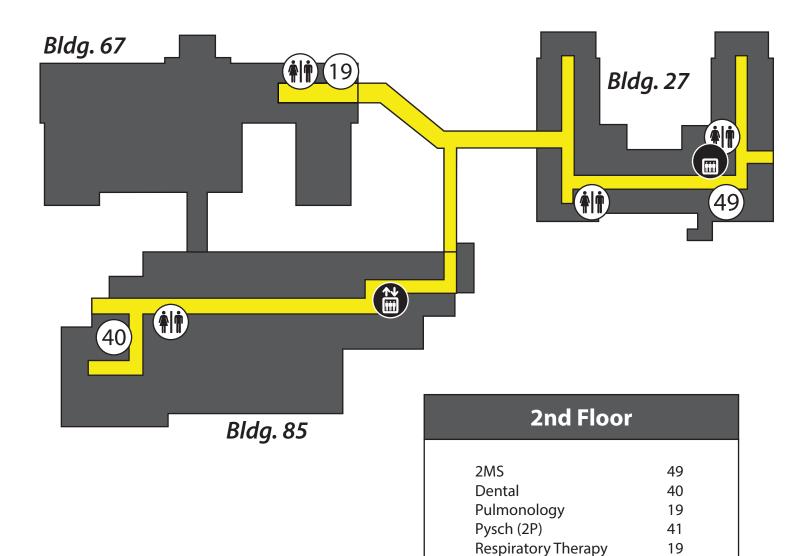

## 2nd FLOOR

Yellow Team

19

| 43 |  |
|----|--|
| 44 |  |
| 44 |  |
| 45 |  |
| 46 |  |
| 40 |  |
|    |  |