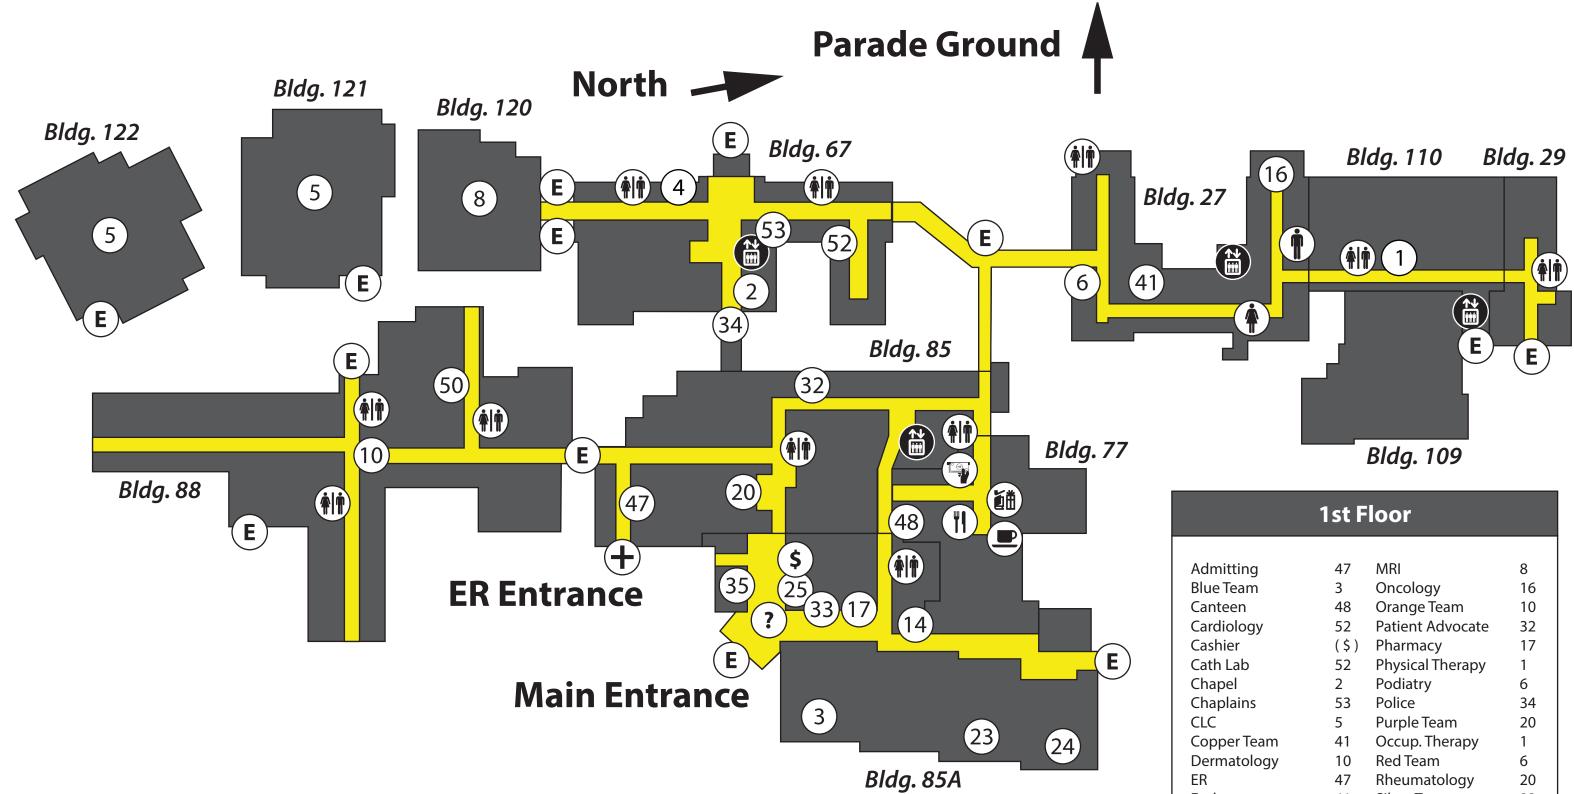

## **1st** FLOOR

| / annearing     |
|-----------------|
| Blue Team       |
| Canteen         |
| Cardiology      |
| Cashier         |
| Cath Lab        |
| Chapel          |
| Chaplains       |
| CLC             |
| Copper Team     |
| Dermatology     |
| ER              |
| Endo            |
| Enrollment      |
| Gold Team       |
| Green Team      |
| Info Desk       |
| Infusion        |
| Laboratory      |
| Medical Devices |

| 47   | MRI              | 8  |
|------|------------------|----|
| 3    | Oncology         | 16 |
| 48   | Orange Team      | 10 |
| 52   | Patient Advocate | 32 |
| (\$) | Pharmacy         | 17 |
| 52   | Physical Therapy | 1  |
| 2    | Podiatry         | 6  |
| 53   | Police           | 34 |
| 5    | Purple Team      | 20 |
| 41   | Occup. Therapy   | 1  |
| 10   | Red Team         | 6  |
| 47   | Rheumatology     | 20 |
| 41   | Silver Team      | 23 |
| 33   | Teal Team        | 24 |
| 10   | Travel Office    | 25 |
| 52   | Urology          | 24 |
| (?)  | Volunteers       | 35 |
| 52   | Wound Clinic     | 6  |
| 14   |                  |    |
| 4    |                  |    |
|      |                  |    |