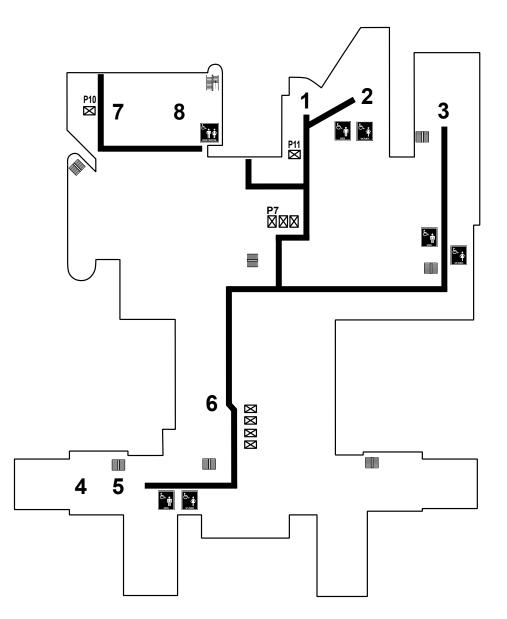

## 

Main Elevators

Clinic Elevators

ASU Elevator (P7)

D Wing Elevator (P10)

Stairwells

Ţ

- Canteen Cafeteria / Retail Second Floor
- Coffee Shop First Floor, Clinic Entrance

Vending First Floor, Fourth Floor

> ATM First Floor, Main Lobby

- 1 West Entrance
- 2 E005 Conference Room
- 3 Physical Therapy
- 4 Voluntary Service
- 5 Veteran Svc Organizations DAV
- 6 Police Service Office
- 7 Prosthetics
- 8 D010 Class Rooms A / B