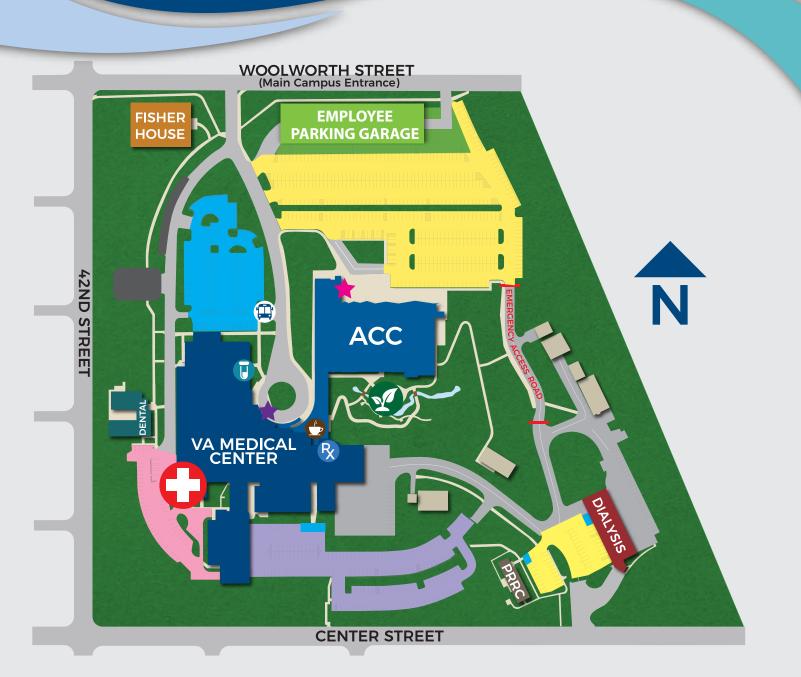

## **Ambulatory Care Center** Patient Parking & Wayfinder Guide

## ACC

- ACC PATIENT ENTRANCE
   VA MEDICAL CENTER ENTRANCE
   PATIENT PARKING
   VA MEDICAL CENTER
   PHYSICIAN PARKING
   HANDICAPPED PARKING
- EMERGENCY DEPT. & DENTAL PARKING
  FISHER HOUSE
  FISHER HOUSE PARKING
  DIALYSIS
  PRRC
  DENTAL
  EMPLOYEE PARKING
- EMERGENCY DEPARTMENT & AMBULANCE BAY
- COFFEE SHOP (GROUND LEVEL)
- Revealed Barning PHARMACY (GROUND LEVEL)
- PUBLIC TRANSPORTATION BUS STOP
- **OUTPATIENT LAB**
- HEALING GARDEN