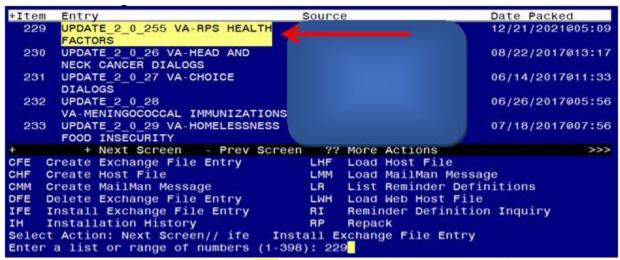

At the **Select Action** prompt, enter **IFE** for Install Exchange File Entry

Enter the number that corresponds with your entry titled UPDATE\_2\_0\_255 VA-RPS HEALTH FACTORS (in this example it is entry 229, it will vary by site) that is dated 12/21/2021.