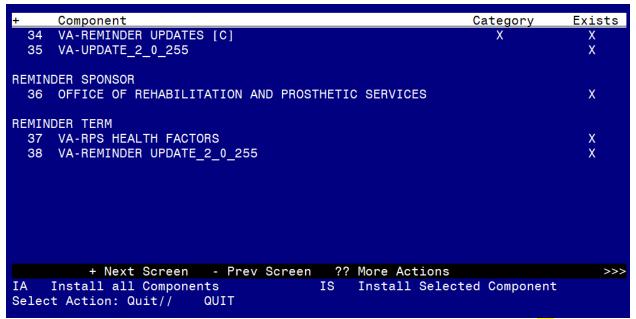

THIS NEXT STEP IS NEW - PLEASE PAY CLOSE ATTENTION BEFORE YOU INSTALL ALL COMPONENTS, YOU NEED TO INSTALL SELECT THE NEW REMINDER SPONSOR ENTRY ONLY (ITEM 36):

Fxists

```
Component
                                                              Category
       VA-REMINDER UPDATES [C]
   35
      VA-UPDATE_2_0_255
REMINDER SPONSOR
  36 OFFICE OF REHABILITATION AND PROSTHETIC SERVICES
REMINDER TERM
  37 VA-RPS HEALTH FACTORS
38 VA-REMINDER UPDATE_2_0_255
     + Next Screen - Prev Screen ?? More Actions
Install all Components IS Install Selec
                                              Install Selected Component
Select Action: Quit// IS Install Selected Component Select Component(s): (1-38): 36
Select Component(s): (1-38): 36
REMINDER SPONSOR entry OFFICE OF REHABILITATION AND PROSTHETIC SERVICES is
NEW, what do you want to do?
     Select one of the following:
          C
                     Create a new entry by copying to a new name
          Ι
                     Install
          Q
                     Quit the install
          S
                     Skip, do not install this entry
Enter response: I// nstall
                                                                           Exists
      Component
                                                              Category
      VA-REMINDER UPDATES [C]
  35 VA-UPDATE 2 0 255
REMINDER SPONSOR
  36 OFFICE OF REHABILITATION AND PROSTHETIC SERVICES
                                                                             х
REMINDER TERM
  37 VA-RPS HEALTH FACTORS
  38 VA-REMINDER UPDATE 2 0 255
          + Next Screen - Prev Screen ?? More Actions
                                                                          >>>
     Install all Components
                                              Install Selected Component
                                         IS
Select Action: Quit// IA
```