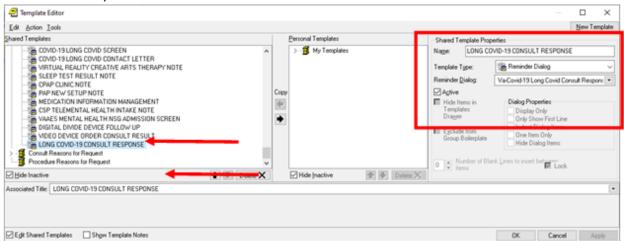

#### 5. Associate the reminder dialogs with the note title in CPRS

a. In CPRS, open the Template Editor, expand Document Titles, select the appropriate folder (if applicable), then click New Template (top right-hand corner).

Type in the following information:

Name: LONG COVID-19 CONSULT RESPONSE

Template Type: Reminder Dialog

Reminder Dialog: VA-COVID-19 LONG COVID CONSULT RESPONSE

Next, type in the Associated Title name LONG COVID-19 CONSULT

**RESPONSE** (or the note title you created in step 2)

— then click Apply.

You may also want to add to your shared template folder, consult with your local Long COVID-19 program for their preferences.