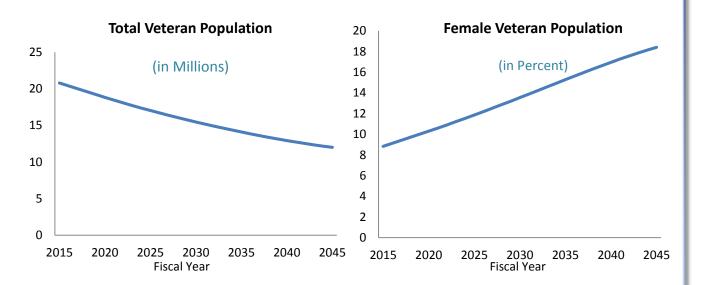

## **Veteran Population Projections: FY2015 to FY2045**

Note: Categories are mutually exclusive. 'Black 'and 'All other races' are not Hispanic.

Note: Veterans who served in multiple periods are shown in the most recent period in which they served.