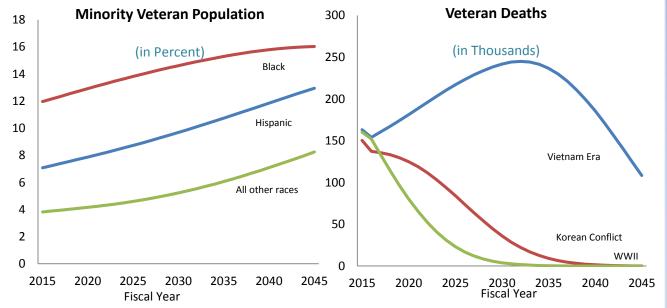

## **Veteran Population Projections: FY2015 to FY2045**

Note: Categories are mutually exclusive. 'Black 'and 'All other races' are not Hispanic.

Note: Veterans who served in multiple periods are shown in the most recent period in which they served.

'All other races' includes American Indian/Alaska Native, Asian, Pacific Islander, and Other.

Source: Department of Veterans Affairs, Veteran Population Projections Model (VetPop), 2016 tables 5L and 8D. Prepared by the National Center for Veterans Analysis and Statistics, Office of Enterprise Integration, Department of Veterans Affairs, September 2018.