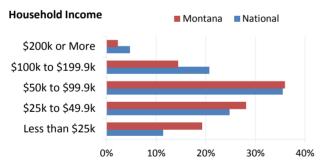

| \$ 382,448 | \$ 69,709,570 |



## **Montana**

| Veteran Population (as of 9/30/2017)           | Montana | National   |
|------------------------------------------------|---------|------------|
| Number of Veterans                             | 91,336  | 19,998,799 |
| Percent of Adult Population that are Veterans  | 11.44%  | 6.60%      |
| Number of Women Veterans                       | 8,512   | 1,882,848  |
| Percent of Women Veterans                      | 9.32%   | 9.41%      |
| Number of Military Retirees                    | 9,515   | 2,156,647  |
| Percent of Veterans that are Military Retirees | 10.42%  | 10.78%     |
| Number of Veterans Age 65 and Over             | 44,499  | 9,410,179  |
| Percent of Veterans Age 65 and Over            | 48.72%  | 47.05%     |









| VA Healthcare and Benefits (as of 9/30/2017)         | Montana | National  |
|------------------------------------------------------|---------|-----------|
| Number of Veterans Receiving Disability Compensation | 22,192  | 4,552,819 |
| Number of Veterans Receiving Pension                 | 1,331   | 276,570   |
| Number of Dependency & Indemnity Comp Beneficiaries  | 1,529   | 411,390   |
| Number of Education Beneficiaries                    | 2,973   | 987,577   |
| Number of Enrollees in VA Healthcare System          | 50,169  | 9,116,200 |
| Number of Unique Patients Treated                    | 36,011  | 6,035,183 |



## **Montana**

| Population Change        | Montana | National |
|--------------------------|---------|----------|
| Veteran Population 2015  | 93K     | 20.8M