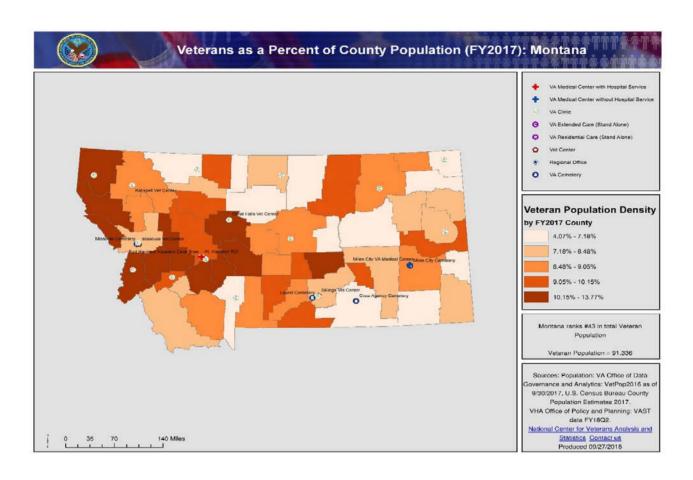

## **Montana**

| Veteran Population (as of 9/30/2017)           | Montana | National   |
|------------------------------------------------|---------|------------|
| Number of Veterans                             | 91,336  | 19,998,799 |
| Percent of Adult Population that are Veterans  | 11.44%  | 6.60%      |
| Number of Women Veterans                       | 8,512   | 1,882,848  |
| Percent of Women Veterans                      | 9.32%   | 9.41%      |
| Number of Military Retirees                    | 9,515   | 2,156,647  |
| Percent of Veterans that are Military Retirees | 10.42%  | 10.78%     |
| Number of Veterans Age 65 and Over             | 44,499  | 9,410,179  |
| Percent of Veterans Age 65 and Over            | 48.72%  | 47.05%     |