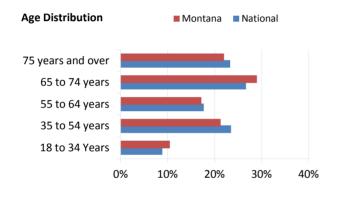

| Montana | a            | 9/30/2015 | 9/30/2020 | 9/30/2025 | 9/30/2030 | 9/30/2035 | 9/30/2040 | 9/30/2045 |
|---------|--------------|-----------|-----------|-----------|-----------|-----------|-----------|-----------|
|         | Less than 40 | 14,361    | 14,162    | 12,479    | 11,067    | 10,733    | 10,763    | 10,791    |
| Age     | 40-64        | 34,265    | 30,848    | 29,753    | 29,018    | 27,619    | 26,819    | 25,591    |
|         | 65+          | 44,730    | 42,937    | 39,896    | 36,367    | 32,685    | 28,621    | 26,013    |