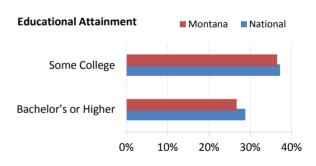

| \$ 382,448 | \$ 69,709,570 |



## **Montana**

| Veteran Population (as of 9/30/2017)           | Montana | National   |
|------------------------------------------------|---------|------------|
| Number of Veterans                             | 91,336  | 19,998,799 |
| Percent of Adult Population that are Veterans  | 11.44%  | 6.60%      |
| Number of Women Veterans                       | 8,512   | 1,882,848  |
| Percent of Women Veterans                      | 9.32%   | 9.41%      |
| Number of Military Retirees                    | 9,515   | 2,156,647  |
| Percent of Veterans that are Military Retirees | 10.42%  | 10.78%     |
| Number of Veterans Age 65 and Over             | 44,499  | 9,410,179  |
| Percent of Veterans Age 65 and Over            | 48.72%  | 47.05%     |









| VA Healthcare and Benefits (as of 9/30/2017)         | Montana | National  |
|------------------------------------------------------|---------|-----------|
| Number of Veterans Receiving Disability Compensation | 22,192  | 4,552,819 |
| Number of Veterans Receiving Pension                 | 1,331   | 276,570   |
| Number of Dependency & Indemnity Comp Beneficiaries  | 1,529   | 411,390   |
| Number of Education Beneficiaries                    | 2,973   | 987,577   |
| Number of Enrollees in VA Healthcare System          | 50,169  | 9,116,200 |
| Number of Unique Patients Treated                    | 36,011  | 6,035,183 |



## **Montana**

| Population Change        | Montana | National |
|--------------------------|---------|----------|
| Veteran Population 2015  | 93K     | 20.8M