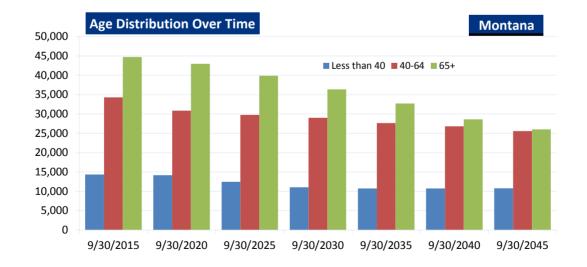

| Montana | a            | 9/30/2015 | 9/30/2020 | 9/30/2025 | 9/30/2030 | 9/30/2035 | 9/30/2040 | 9/30/2045 |
|---------|--------------|-----------|-----------|-----------|-----------|-----------|-----------|-----------|
|         | Less than 40 | 14,361    | 14,162    | 12,479    | 11,067    | 10,733    | 10,763    | 10,791    |
| Age     | 40-64        | 34,265    | 30,848    | 29,753    | 29,018    | 27,619    | 26,819    | 25,591    |
|         | 65+          | 44,730    | 42,937    | 39,896    | 36,367    | 32,685    | 28,621    | 26,013    |