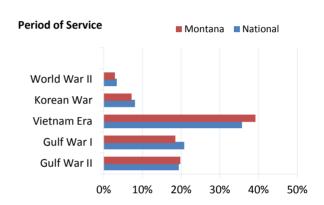

| Montana   | 1        | 9/30/2015 | 9/30/2020 | 9/30/2025 | 9/30/2030 | 9/30/2035 | 9/30/2040 | 9/30/2045 |
|-----------|----------|-----------|-----------|-----------|-----------|-----------|-----------|-----------|
|           | WWII     | 3,436     | 1,088     | 217       | 27        | 2         | 0         | 0         |
| Period of | Korea    | 7,978     | 4,704     | 2,069     | 611       | 116       | 14        | 1         |
| Service   | Vietnam  | 32,996    | 29,577    | 24,968    | 19,226    | 12,840    | 6,991     | 2,909     |
|           | Gulf War | 31,945    | 37,216    | 40,505    | 41,478    | 41,458    | 40,498    | 38,357    |

Note: The total for Period of Service does not equal the total Veteran Population because peace time veterans were excluded

| Montan | а                      | 9/30/2015 | 9/30/2020 | 9/30/2025 | 9/30/2030 | 9/30/2035 | 9/30/2040 | 9/30/2045 |
|--------|------------------------|-----------|-----------|-----------|-----------|-----------|-----------|-----------|
| Race   | White, Not<br>Hispanic | 84,994    | 79,052    | 72,883    | 66,816    | 60,761    | 55,074    | 50,285    |
|        | Minority               | 8,362     | 8,896     | 9,244     | 9,637     | 10,275    | 11,130    | 12,109    |