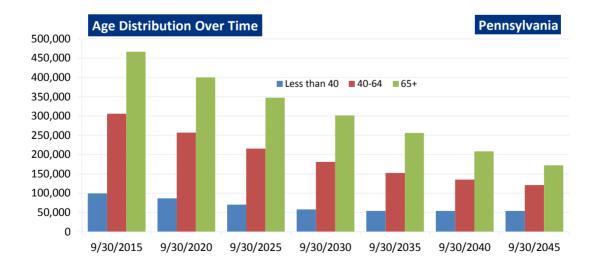

| Pennsylv | vania        | 9/30/2015 | 9/30/2020 | 9/30/2025 | 9/30/2030 | 9/30/2035 | 9/30/2040 | 9/30/2045 |
|----------|--------------|-----------|-----------|-----------|-----------|-----------|-----------|-----------|
|          | Less than 40 | 99,693    | 86,593    | 70,331    | 58,143    | 53,873    | 53,907    | 54,032    |
| Age      | 40-64        | 306,115   | 257,018   | 215,435   | 181,350   | 152,582   | 135,396   | 120,992   |
|          | 65+          | 466,494   | 399,964   | 347,684   | 301,425   | 256,220   | 208,654   | 172,372   |