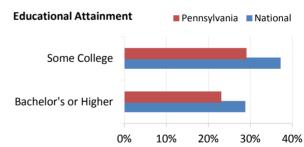

### Pennsylvania

| Veteran Population (as of 9/30/2017)           | Pennsylvania | National   |
|------------------------------------------------|--------------|------------|
| Number of Veterans                             | 819,185      | 19,998,799 |
| Percent of Adult Population that are Veterans  | 8.66%        | 6.60%      |
| Number of Women Veterans                       | 60,021       | 1,882,848  |
| Percent of Women Veterans                      | 7.33%        | 9.41%      |
| Number of Military Retirees                    | 51,961       | 2,156,647  |
| Percent of Veterans that are Military Retirees | 6.34%        | 10.78%     |
| Number of Veterans Age 65 and Over             | 453,299      | 9,410,179  |
| Percent of Veterans Age 65 and Over            | 55.34%       | 47.05%     |