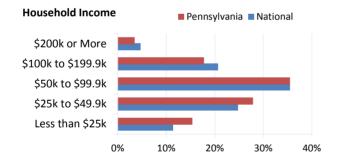

nia

| Veteran Population (as of 9/30/2017)           | Pennsylvania | National   |
|------------------------------------------------|--------------|------------|
| Number of Veterans                             | 819,185      | 19,998,799 |
| Percent of Adult Population that are Veterans  | 8.66%        | 6.60%      |
| Number of Women Veterans                       | 60,021       | 1,882,848  |
| Percent of Women Veterans                      | 7.33%        | 9.41%      |
| Number of Military Retirees                    | 51,961       | 2,156,647  |
| Percent of Veterans that are Military Retirees | 6.34%        | 10.78%     |
| Number of Veterans Age 65 and Over             | 453,299      | 9,410,179  |
| Percent of Veterans Age 65 and Over            | 55.34%       | 47.05%     |









| VA Healthcare and Benefits (as of 9/30/2017)         | Pennsylvania | National  |
|------------------------------------------------------|--------------|-----------|
| Number of Veterans Receiving Disability Compensation | 125,847      | 4,552,819 |
| Number of Veterans Receiving Pension                 | 11,797       | 276,570   |
| Number of Dependency & Indemnity Comp Beneficiaries  | 13,039       | 411,390   |
| Number of Education Beneficiaries                    | 26,362       | 987,577   |
| Number of Enrollees in VA Healthcare System          | 347,714      | 9,116,200 |
| Number of Unique Patients Treated                    | 231,261      | 6,035,183 |

National Center for Veterans Analysis and Statistics, Contact: www.va.gov/vetdata Sources: VA Veteran Population Projection