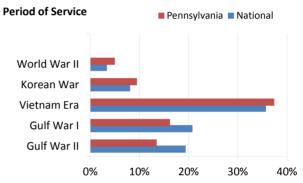

| Pennsylv     | ania                                                                                                                        | 9/30/2015 | 9/30/2020 | 9/30/2025 | 9/30/2030 | 9/30/2035 | 9/30/2040 | 9/30/2045 |
|--------------|-----------------------------------------------------------------------------------------------------------------------------|-----------|-----------|-----------|-----------|-----------|-----------|-----------|
|              | WWII                                                                                                                        | 49,954    | 15,839    | 3,186     | 397       | 28        | 1         | 0         |
| Period of    | Korea                                                                                                                       | 95,211    | 53,178    | 22,066    | 6,151     | 1,112     | 129       | 9         |
| Service      | Vietnam                                                                                                                     | 296,195   | 255,236   | 207,362   | 153,574   | 98,498    | 51,537    | 20,695    |
|              | Gulf War                                                                                                                    | 225,009   | 241,505   | 248,777   | 243,743   | 233,595   | 219,208   | 200,014   |
| Note: The to | Note: The total for Period of Service does not equal the total Veteran Population because peace time veterans were excluded |           |           |           |           |           |           |           |