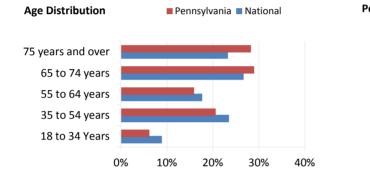

### Pennsylvania

| Veteran Population (as of 9/30/2017)           | Pennsylvania | National   |
|------------------------------------------------|--------------|------------|
| Number of Veterans                             | 819,185      | 19,998,799 |
| Percent of Adult Population that are Veterans  | 8.66%        | 6.60%      |
| Number of Women Veterans                       | 60,021       | 1,882,848  |
| Percent of Women Veterans                      | 7.33%        | 9.41%      |
| Number of Military Retirees                    | 51,961       | 2,156,647  |
| Percent of Veterans that are Military Retirees | 6.34%        | 10.78%     |
| Number of Veterans Age 65 and Over             | 453,299      | 9,410,179  |
| Percent of Veterans Age 65 and Over            | 55.34%       | 47.05%     |