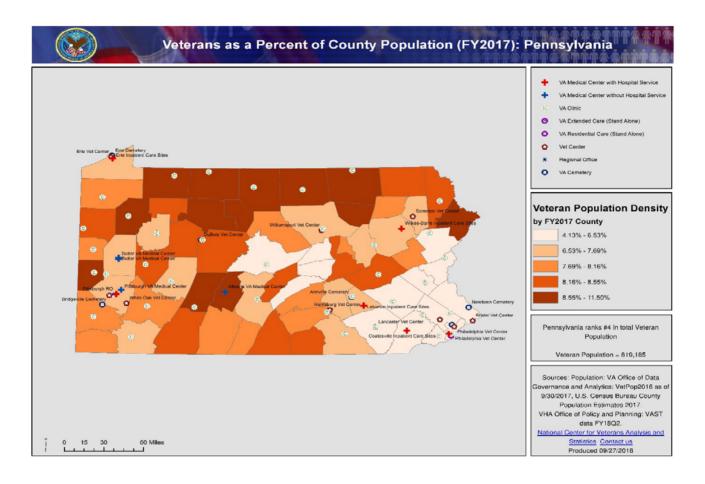

### Pennsylvania

| Veteran Population (as of 9/30/2017)           | Pennsylvania | National   |
|------------------------------------------------|--------------|------------|
| Number of Veterans                             | 819,185      | 19,998,799 |
| Percent of Adult Population that are Veterans  | 8.66%        | 6.60%      |
| Number of Women Veterans                       | 60,021       | 1,882,848  |
| Percent of Women Veterans                      | 7.33%        | 9.41%      |
| Number of Military Retirees                    | 51,961       | 2,156,647  |
| Percent of Veterans that are Military Retirees | 6.34%        | 10.78%     |
| Number of Veterans Age 65 and Over             | 453,299      | 9,410,179  |
| Percent of Veterans Age 65 and Over            | 55.34%       | 47.05%     |