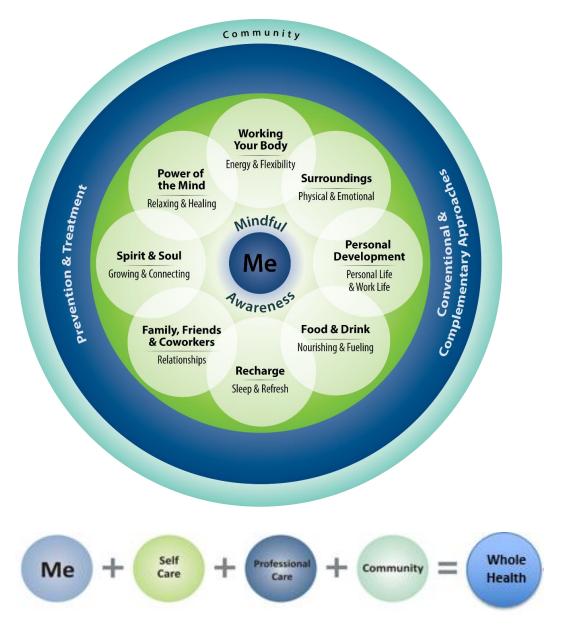

## Whole Health: It Starts With Me

Whole Health is an approach to health care that empowers and enables YOU to take charge of your health and well-being and live your life to the fullest. Whole Health starts with YOU. It is fueled by the power of knowing yourself and what will really work for you in your life. Only you have these insights, this knowledge.

This information was gathered to help you as you make choices to support your health. As you learn more, you will have even more power to take care of yourself. Best wishes!

To learn more visit: https://www.va.gov/PatientCenteredCare/